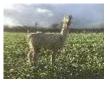

Hawthorn Fae

N CONTRACT

Price: £1,000.00 (excl VAT) (SOLD) Sire: Chestnut Farm Lord Of Sherwood Dam: Chestnut Farm Saffey Type: Female Breed Type: Huacaya Colour: White Registered With: British Alpacas Society UKBAS30367 Blood Lineage: EP Cambridge Date of Birth: 18th June 2016

## **Description:**

Hawthorn Fae is a white female she halter trained and up to date with husbandry's. With good conformation And from excellent blood line she's

Ready for a new home . Very good mother too 4 cria  $% \left( {{\left[ {{{\rm{ANN}}} \right]}_{\rm{ANN}}}} \right)$  and no trouble with