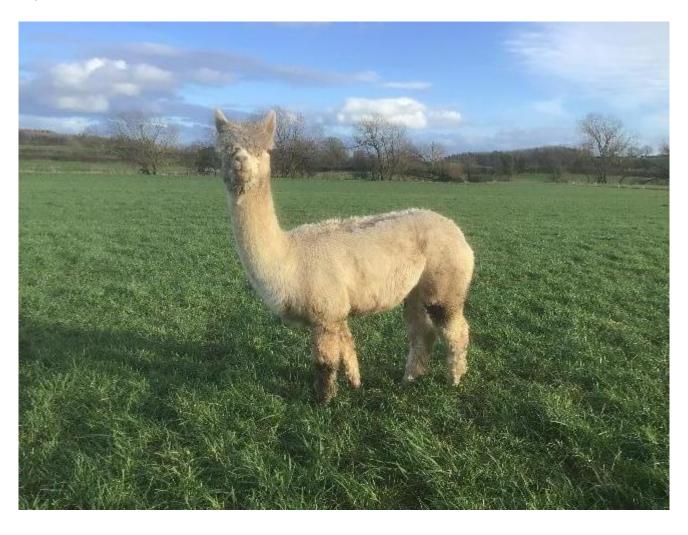

Hawthorn Fae

N CONTRACT

Price: £1,000.00 (excl VAT) (SOLD) Sire: Chestnut Farm Lord Of Sherwood Dam: Chestnut Farm Saffey Type: Female Breed Type: Huacaya Colour: White Registered With: British Alpacas Society UKBAS30367 Blood Lineage: EP Cambridge Date of Birth: 18th June 2016

## **Description:**

Hawthorn Fae is a white female she halter trained and up to date with husbandry's. With good conformation And from excellent blood line she's

Ready for a new home . Very good mother too 4 cria  $% \left( {{\left[ {{{\rm{ANN}}} \right]}_{\rm{ANN}}}} \right)$  and no trouble with

birthing .