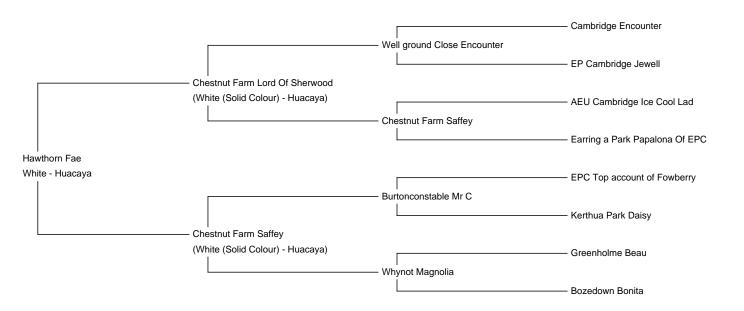

Hawthorn Fae

N CONTRACT

Price: £1,000.00 (excl VAT) (SOLD) Sire: Chestnut Farm Lord Of Sherwood Dam: Chestnut Farm Saffey Type: Female Breed Type: Huacaya Colour: White Registered With: British Alpacas Society UKBAS30367 Blood Lineage: EP Cambridge Date of Birth: 18th June 2016