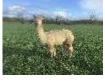

Hawthorn Fae

N CONTRACT

Price: £1,000.00 (excl VAT) (SOLD) Sire: Chestnut Farm Lord Of Sherwood Dam: Chestnut Farm Saffey Type: Female Breed Type: Huacaya Colour: White Registered With: British Alpacas Society UKBAS30367 Blood Lineage: EP Cambridge Date of Birth: 18th June 2016

## **Description:**

Hawthorn Fae is a white female she halter trained and up to date with husbandry's. With good conformation And from excellent blood line she's

Ready for a new home . Very good mother too 4 cria  $% \left( {{\left[ {{{\rm{ANN}}} \right]}_{\rm{ANN}}}} \right)$  and no trouble with