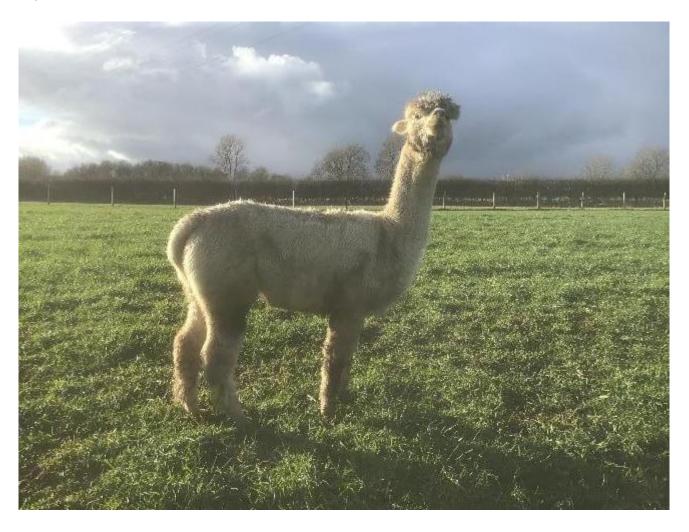

Hawthorn Fae

N CONTRACT

Price: £1,000.00 (excl VAT) (SOLD) Sire: Chestnut Farm Lord Of Sherwood Dam: Chestnut Farm Saffey Type: Female Breed Type: Huacaya Colour: White Registered With: British Alpacas Society UKBAS30367 Blood Lineage: EP Cambridge Date of Birth: 18th June 2016

## **Description:**

Hawthorn Fae is a white female she halter trained and up to date with husbandry's. With good conformation And from excellent blood line she's

Ready for a new home . Very good mother too 4 cria  $% \left( {{\left[ {{{\rm{ANN}}} \right]}_{\rm{ANN}}}} \right)$  and no trouble with