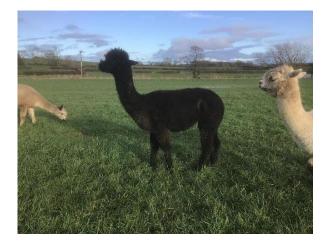

Hawthorn Dulcie

Price: £900.00 (excl VAT) (SOLD)

Sire: Burtonconstable Mr C

Dam: Sudell Dixie

Type: Female

Breed Type: Huacaya

Colour: Black (Solid Colour)

Registered With: British Alpaca Society

**UKBAS25838** 

**Blood Lineage:** EPC Top Account Of Fowberry

Date of Birth: 6th June 2014



## **Description:**

Hawthorn Dulcie is a Black female out
Of a Rose Grey female and a Mid Brown male , she's produced some lovely cria
Over the years in various colours both male and female , to a rose grey male
She could through rose grey off spring .
5 cria to her name she feeds them well
And no problem giving birth .

Number of Crias bred from female: 6

## Alpaca Photo 1



Alpaca Photo 2



Alpaca Photo 3