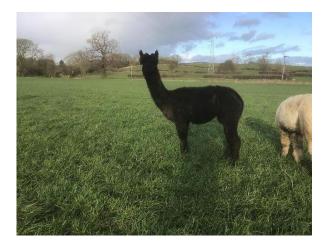

Hawthorn Dulcie

Price: £900.00 (excl VAT) (SOLD)

Sire: Burtonconstable Mr C

Dam: Sudell Dixie

Type: Female

Breed Type: Huacaya

Colour: Black (Solid Colour)

Registered With: British Alpaca Society

## **Description:**

Hawthorn Dulcie is a Black female out
Of a Rose Grey female and a Mid Brown male , she's produced some lovely cria
Over the years in various colours both male and female , to a rose grey male
She could through rose grey off spring .
5 cria to her name she feeds them well
And no problem giving birth .