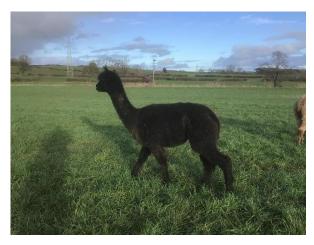

Hawthorn Dulcie

Price: £900.00 (excl VAT) (SOLD)

Sire: Burtonconstable Mr C

Dam: Sudell Dixie

Type: Female

Breed Type: Huacaya

Colour: Black (Solid Colour)

Registered With: British Alpaca Society

**UKBAS25838** 

**Blood Lineage:** EPC Top Account Of Fowberry

Date of Birth: 6th June 2014



## **Description:**

Hawthorn Dulcie is a Black female out
Of a Rose Grey female and a Mid Brown male , she's produced some lovely cria
Over the years in various colours both male and female , to a rose grey male
She could through rose grey off spring .
5 cria to her name she feeds them well
And no problem giving birth .

Number of Crias bred from female: 6

## Alpaca Photo 1



Alpaca Photo 2



Alpaca Photo 3