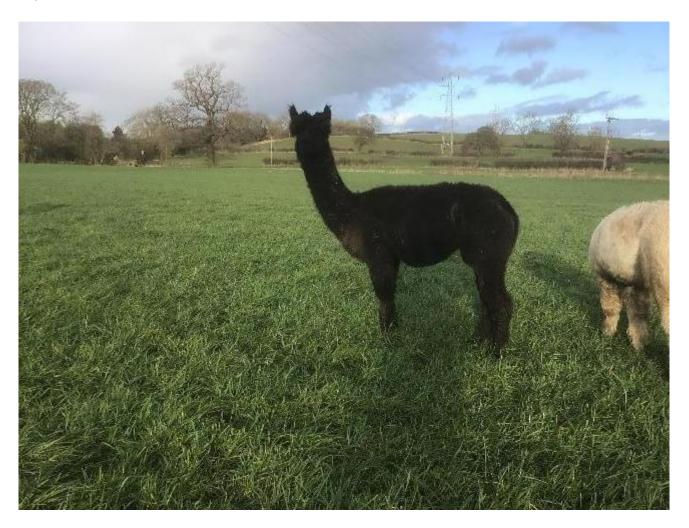

Hawthorn Dulcie

Price: £900.00 (excl VAT) (SOLD)

Sire: Burtonconstable Mr C

Dam: Sudell Dixie

Type: Female

Breed Type: Huacaya

Colour: Black (Solid Colour)

Registered With: British Alpaca Society

**UKBAS25838** 

**Blood Lineage:** EPC Top Account Of Fowberry

Date of Birth: 6th June 2014



## **Description:**

Hawthorn Dulcie is a Black female out
Of a Rose Grey female and a Mid Brown male , she's produced some lovely cria
Over the years in various colours both male and female , to a rose grey male
She could through rose grey off spring .
5 cria to her name she feeds them well
And no problem giving birth .

Number of Crias bred from female: 6

## Alpaca Photo 1



## Alpaca Photo 2



## Alpaca Photo 3