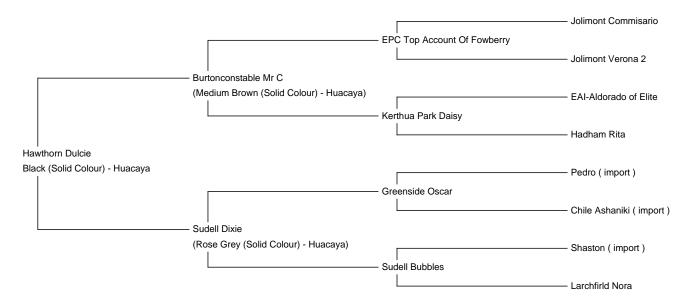

Hawthorn Dulcie

Price: £900.00 (excl VAT) (SOLD)

Sire: Burtonconstable Mr C

Dam: Sudell Dixie

Type: Female

Breed Type: Huacaya

Colour: Black (Solid Colour)

Registered With: British Alpaca Society

**UKBAS25838** 

**Blood Lineage:** EPC Top Account Of Fowberry

Date of Birth: 6th June 2014



## **Description:**

Hawthorn Dulcie is a Black female out
Of a Rose Grey female and a Mid Brown male , she's produced some lovely cria
Over the years in various colours both male and female , to a rose grey male
She could through rose grey off spring .
5 cria to her name she feeds them well
And no problem giving birth .

Number of Crias bred from female: 6

## Alpaca Photo 1



## Alpaca Photo 2



## Alpaca Photo 3