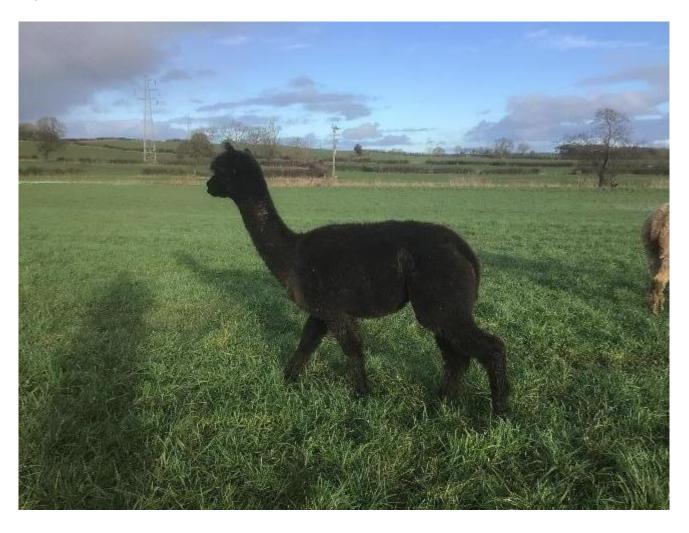

Hawthorn Dulcie

Price: £900.00 (excl VAT) (SOLD)

Sire: Burtonconstable Mr C

Dam: Sudell Dixie

Type: Female

Breed Type: Huacaya

Colour: Black (Solid Colour)

Registered With: British Alpaca Society

**UKBAS25838** 

**Blood Lineage:** EPC Top Account Of Fowberry

Date of Birth: 6th June 2014



## **Description:**

Hawthorn Dulcie is a Black female out
Of a Rose Grey female and a Mid Brown male , she's produced some lovely cria
Over the years in various colours both male and female , to a rose grey male
She could through rose grey off spring .
5 cria to her name she feeds them well
And no problem giving birth .

Number of Crias bred from female: 6

## Alpaca Photo 1



## Alpaca Photo 2



## Alpaca Photo 3