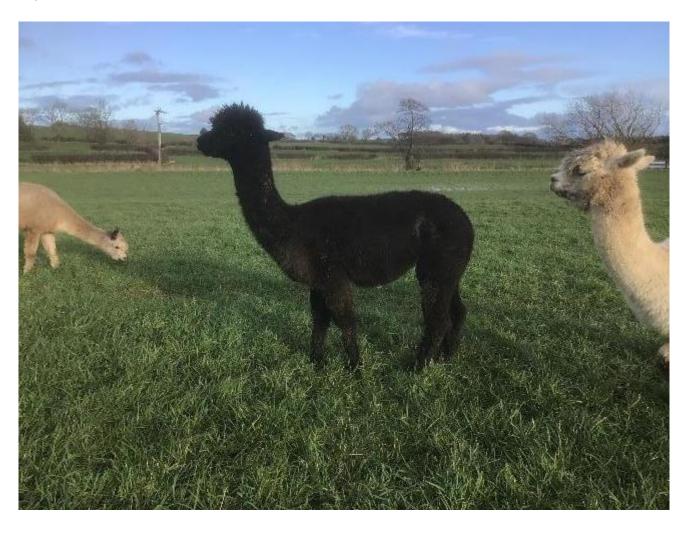

Hawthorn Dulcie

Price: £900.00 (excl VAT) (SOLD)

Sire: Burtonconstable Mr C

Dam: Sudell Dixie

Type: Female

Breed Type: Huacaya

Colour: Black (Solid Colour)

Registered With: British Alpaca Society

**UKBAS25838** 

**Blood Lineage:** EPC Top Account Of Fowberry

Date of Birth: 6th June 2014



## **Description:**

Hawthorn Dulcie is a Black female out
Of a Rose Grey female and a Mid Brown male , she's produced some lovely cria
Over the years in various colours both male and female , to a rose grey male
She could through rose grey off spring .
5 cria to her name she feeds them well
And no problem giving birth .

Number of Crias bred from female: 6

## Alpaca Photo 1



## Alpaca Photo 2



## Alpaca Photo 3