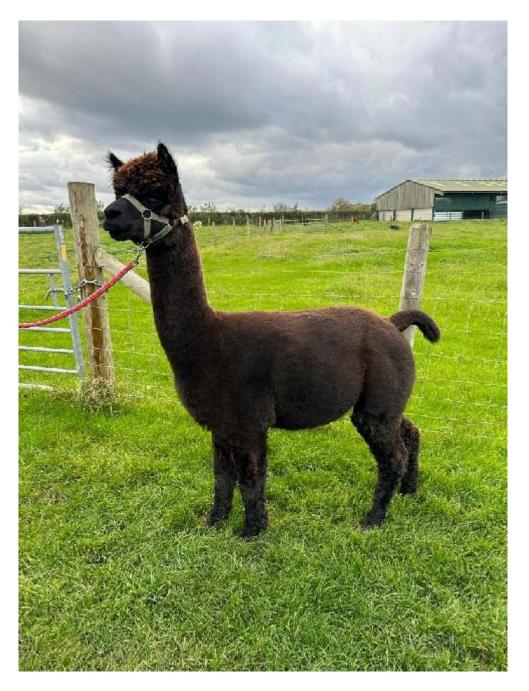

## **Description:**

Inca Greshingham is a very true to type male who has a very dense & well conformed fleece. He stands proud in the field with excellent conformation which is being passed through to his progeny. Gresh has come from two Championship winning parents. Popham Thunder his sire who needs no introduction & Inca Cameo one of Inca's most decorated females.

Inca Greshingham

Alpaca Photo 2

Alpaca Photo 3