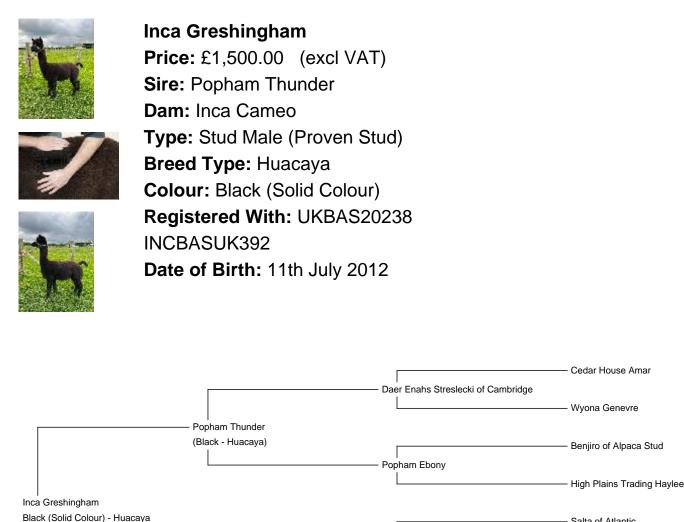

## **Description:**

Inca Greshingham is a very true to type male who has a very dense & well conformed fleece. He stands proud in the field with excellent conformation which is being passed through to his progeny. Gresh has come from two Championship winning parents. Popham Thunder his sire who needs no introduction & Inca Cameo one of Inca's most decorated females.

Inca Greshingham

Alpaca Photo 2

Alpaca Photo 3