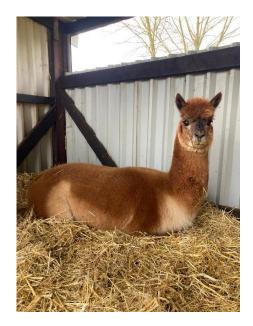

## **Description:**

Atlas is a beautiful and gentle castrated alpaca who is halter trained and will happily hand feed. He is a quiet member of the herd and very inquisitive. Atlas has a fine and bright fleece, and has some lovely markings which would make him a nice addition to a herd. His first fleece sample was just 19.6µ with a comfort factor of 98.3%, so he would make an ideal alpaca for anyone wanting to use his fleece.