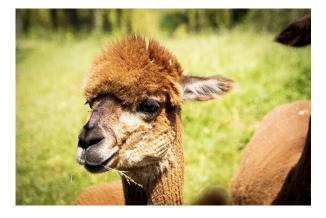

## **Description:**

Atlas is a beautiful and gentle castrated alpaca who is halter trained and will happily hand feed. He is a quiet member of the herd and very inquisitive. Atlas has a fine and bright fleece, and has some lovely markings which would make him a nice addition to a herd. His first fleece sample was just 19.6µ with a comfort factor of 98.3%, so he would make an ideal alpaca for anyone wanting to use his fleece.

## Alpaca Photo 1

Alpaca Photo 2

Alpaca Photo 3