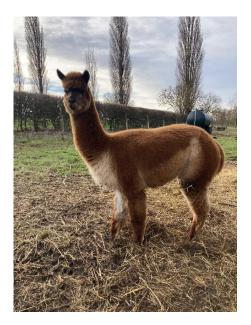

## **Description:**

Atlas is a beautiful and gentle castrated alpaca who is halter trained and will happily hand feed. He is a quiet member of the herd and very inquisitive. Atlas has a fine and bright fleece, and has some lovely markings which would make him a nice addition to a herd. His first fleece sample was just 19.6µ with a comfort factor of 98.3%, so he would make an ideal alpaca for anyone wanting to use his fleece.