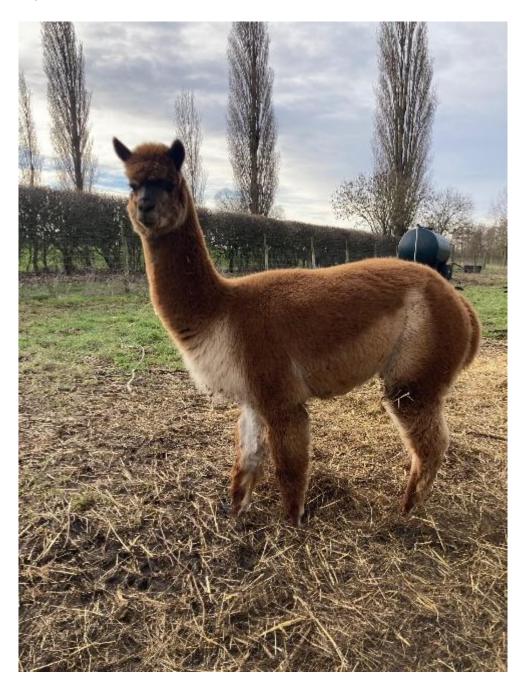

## **Queenholme Atlas**

**Price:** £700.00 Sales tax is included in this price.

Sire: Inca Guesswork

Dam: Woodbine Inferno

Type: Wether

Breed Type: Huacaya

**Colour:** Light Brown (Solid Colour)

Registered With: BAS

## **Description:**

Atlas is a beautiful and gentle castrated alpaca who is halter trained and will happily hand feed. He is a quiet member of the herd and very inquisitive. Atlas has a fine and bright fleece, and has some lovely markings which would make him a nice addition to a herd. His first fleece sample was just 19.6µ with a comfort factor of 98.3%, so he would make an ideal alpaca for anyone wanting to use his fleece.