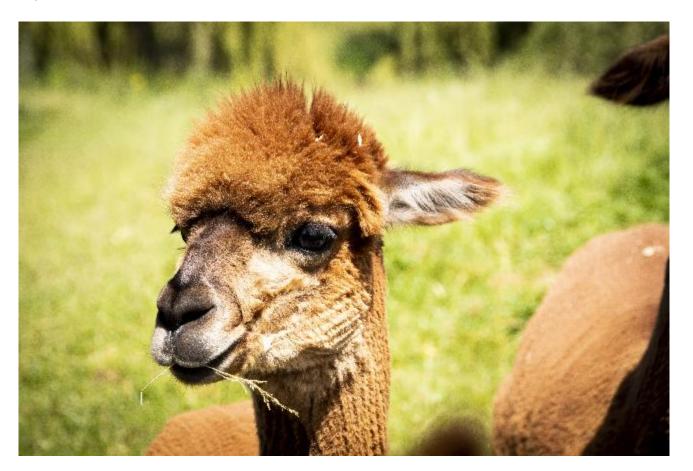

## **Queenholme Atlas**

**Price:** £700.00 Sales tax is included in this price.

Sire: Inca Guesswork

Dam: Woodbine Inferno

Type: Wether

Breed Type: Huacaya

**Colour:** Light Brown (Solid Colour)

Registered With: BAS

## **Description:**

Atlas is a beautiful and gentle castrated alpaca who is halter trained and will happily hand feed. He is a quiet member of the herd and very inquisitive. Atlas has a fine and bright fleece, and has some lovely markings which would make him a nice addition to a herd. His first fleece sample was just 19.6µ with a comfort factor of 98.3%, so he would make an ideal alpaca for anyone wanting to use his fleece.