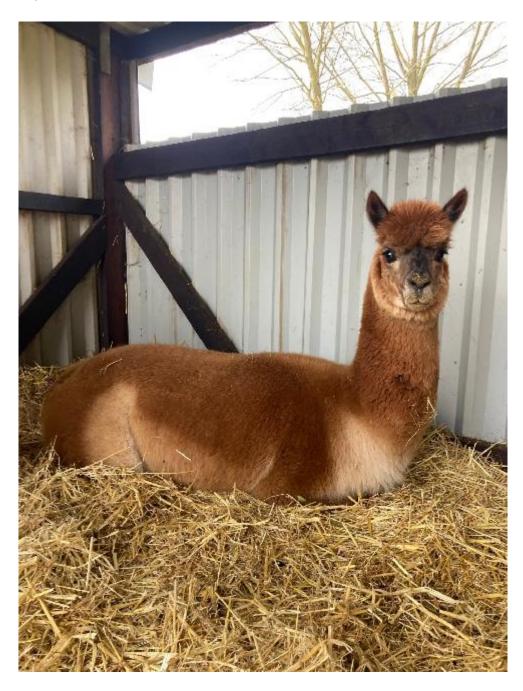

Fibre Testing Authority: Art of Fibre

## **Description:**

Atlas is a beautiful and gentle castrated alpaca who is halter trained and will happily hand feed. He is a quiet member of the herd and very inquisitive. Atlas has a fine and bright fleece, and has some lovely markings which would make him a nice addition to a herd. His first fleece sample was just 19.6µ with a comfort factor of 98.3%, so he would make an ideal alpaca for anyone wanting to use his fleece.

The reason for this reluctant sale is that we are no longer running trekking experiences on our farm, so we just do not need so many trained castrated males. Atlas must go to an existing herd of at least two or more alpacas.

## **Prizes Won:**

Eastern Region Fleece Show 2022 - Huacaya Brown Fleece 6-12 Months - 5th place





## Alpaca Photo 3