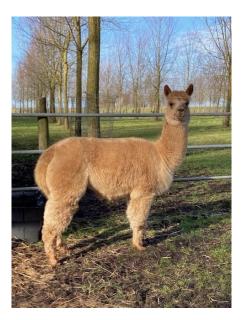

Woodbine Libby

**Price:** £400.00 Sales tax is included in this price.

Sire: Cambridge Cappuccino

Dam: Morden Hall Levera

Type: Female

**Breed Type:** Huacaya **Colour:** Light Fawn

Registered With: BAS

**UKBAS29691** 

## **Description:**

Libby is registered as a breeding female, but is now being sold as non-breeding, and would make an ideal companion in an all female herd. Libby has previously birthed three cria, but we have decided to retire her from breeding due to birth complications and having to supplement her milk.

## Alpaca Photo 1

Alpaca Photo 2

Alpaca Photo 3