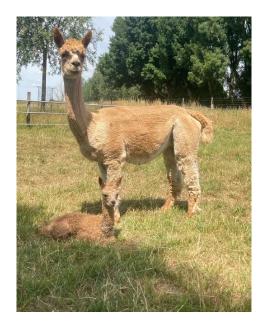

## **Description:**

Libby is registered as a breeding female, but is now being sold as non-breeding, and would make an ideal companion in an all female herd. Libby has previously birthed three cria, but we have decided to retire her from breeding due to birth complications and having to supplement her milk.

## Alpaca Photo 1

Alpaca Photo 2

Alpaca Photo 3