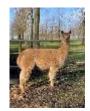

Woodbine Libby

**Price:** £400.00 Sales tax is included in this price.

Sire: Cambridge Cappuccino

Dam: Morden Hall Levera

Type: Female

**Breed Type:** Huacaya **Colour:** Light Fawn

Registered With: BAS

**UKBAS29691** 

## **Description:**

Libby is registered as a breeding female, but is now being sold as non-breeding, and would make an ideal companion in an all female herd. Libby has previously birthed three cria, but we have decided to retire her from breeding due to birth complications and having to supplement her milk.

Libby will happily hand feed but she is not halter trained. She is up to date with all of her routine husbandry.

Delivery can be arranged but at an additional charge and dependent on location.

Number of Crias bred from female: 3