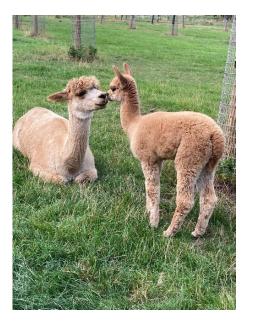

## **Description:**

Libby is registered as a breeding female, but is now being sold as non-breeding, and would make an ideal companion in an all female herd. Libby has previously birthed three cria, but we have decided to retire her from breeding due to birth complications and having to supplement her milk.

## Alpaca Photo 1

Alpaca Photo 2

Alpaca Photo 3