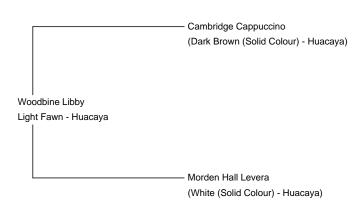

Woodbine Libby

**Price:** £400.00 Sales tax is included in this price.

Sire: Cambridge Cappuccino

Dam: Morden Hall Levera

Type: Female

**Breed Type:** Huacaya **Colour:** Light Fawn

Registered With: BAS

**UKBAS29691** 