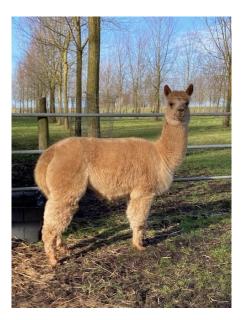

**Price:** £350.00 Sales tax is included in this price.

Woodbine Libby - NO SALES TAX

Sire: Cambridge Cappuccino

Dam: Morden Hall Levera

Type: Female

**Breed Type:** Huacaya **Colour:** Light Fawn

Registered With: BAS

## **Description:**

Libby is registered as a breeding female, but is now being sold as non-breeding, and would make an ideal companion in an all female herd. Libby has previously birthed three cria, but we have decided to retire her from breeding due to birth complications and having to supplement her milk.

## Alpaca Photo 1

Alpaca Photo 2

Alpaca Photo 3