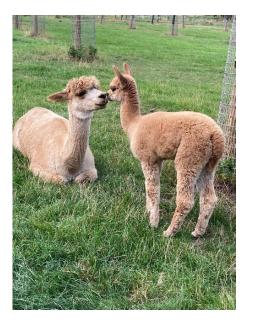

## **Description:**

Libby is registered as a breeding female, but is now being sold as non-breeding, and would make an ideal companion in an all female herd. Libby has previously birthed three cria, but we have decided to retire her from breeding due to birth complications and having to supplement her milk.

Libby will happily hand feed but she is not halter trained. Libby is registered with the British Alpaca Society, is microchipped and is up to date with all of her routine husbandry. She had her teeth rasped in June 2024.