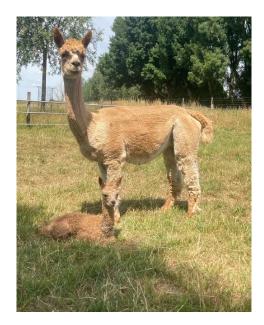

Number of Crias bred from female: 3

## Alpaca Photo 1

Alpaca Photo 2

Alpaca Photo 3