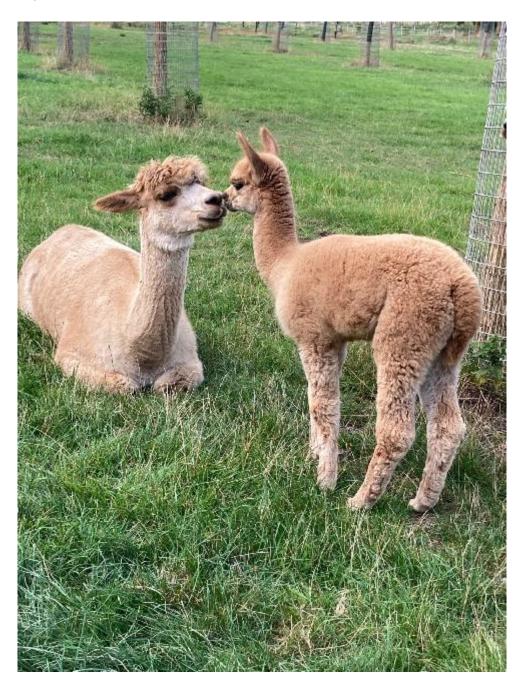

Woodbine Libby Price: £400.00 Sales tax is included in this price. Sire: Cambridge Cappuccino Dam: Morden Hall Levera Type: Female Brood Type: Huacaya

Dam: Morden Hall Levera Type: Female Breed Type: Huacaya Colour: Light Fawn Registered With: BAS UKBAS29691 Date of Birth: 22nd August 2016

Woodbine Libby Light Fawn - Huacaya

> - Morden Hall Levera (White (Solid Colour) - Huacaya)

## **Description:**

Libby is registered as a breeding female, but is now being sold as non-breeding, and would make an ideal companion in an all female herd. Libby has previously birthed three cria, but we have decided to retire her from breeding due to birth complications and having to supplement her milk.