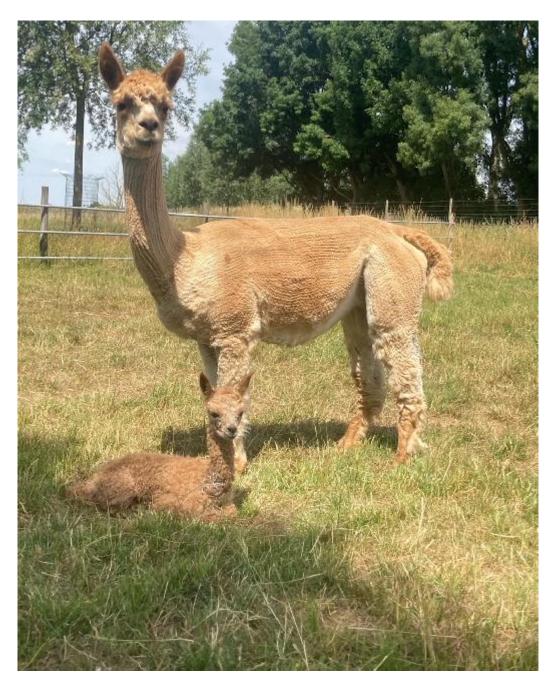

Woodbine Libby Price: £400.00 Sales tax is included in this price. Sire: Cambridge Cappuccino Dam: Morden Hall Levera Type: Female Brood Type: Huacaya

Dam: Morden Hall Levera Type: Female Breed Type: Huacaya Colour: Light Fawn Registered With: BAS UKBAS29691 Date of Birth: 22nd August 2016

Woodbine Libby Light Fawn - Huacaya

> - Morden Hall Levera (White (Solid Colour) - Huacaya)

## **Description:**

Libby is registered as a breeding female, but is now being sold as non-breeding, and would make an ideal companion in an all female herd. Libby has previously birthed three cria, but we have decided to retire her from breeding due to birth complications and having to supplement her milk.