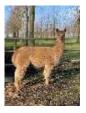

Woodbine Libby Price: £400.00 Sales tax is included in this price. Sire: Cambridge Cappuccino Dam: Morden Hall Levera Type: Female Brood Type: Huacaya

Dam: Morden Hall Levera Type: Female Breed Type: Huacaya Colour: Light Fawn Registered With: BAS UKBAS29691 Date of Birth: 22nd August 2016

Woodbine Libby Light Fawn - Huacaya

> - Morden Hall Levera (White (Solid Colour) - Huacaya)

## **Description:**

Libby is registered as a breeding female, but is now being sold as non-breeding, and would make an ideal companion in an all female herd. Libby has previously birthed three cria, but we have decided to retire her from breeding due to birth complications and having to supplement her milk.