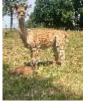

Woodbine Libby Price: £400.00 Sales tax is included in this price. Sire: Cambridge Cappuccino Dam: Morden Hall Levera Type: Female Brood Type: Huacaya

Dam: Morden Hall Levera Type: Female Breed Type: Huacaya Colour: Light Fawn Registered With: BAS UKBAS29691 Date of Birth: 22nd August 2016

Woodbine Libby Light Fawn - Huacaya

> - Morden Hall Levera (White (Solid Colour) - Huacaya)

## **Description:**

Libby is registered as a breeding female, but is now being sold as non-breeding, and would make an ideal companion in an all female herd. Libby has previously birthed three cria, but we have decided to retire her from breeding due to birth complications and having to supplement her milk.