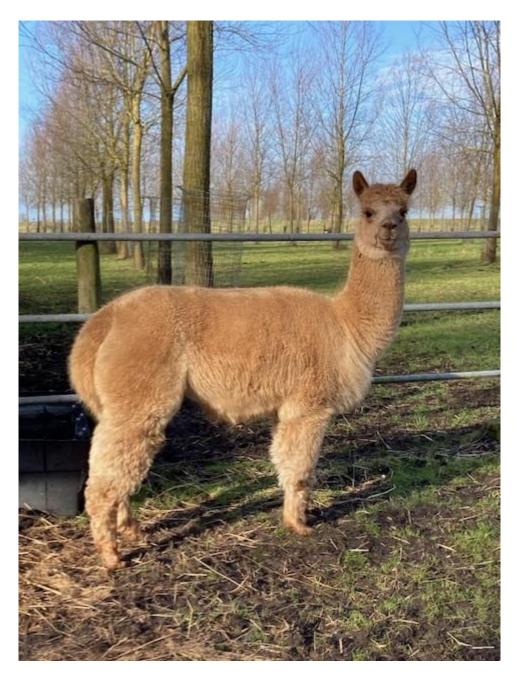

Woodbine Libby Price: £400.00 Sales tax is included in this price. Sire: Cambridge Cappuccino Dam: Morden Hall Levera Type: Female Brood Type: Huacaya

Dam: Morden Hall Levera Type: Female Breed Type: Huacaya Colour: Light Fawn Registered With: BAS UKBAS29691 Date of Birth: 22nd August 2016

Woodbine Libby Light Fawn - Huacaya

> - Morden Hall Levera (White (Solid Colour) - Huacaya)

## **Description:**

Libby is registered as a breeding female, but is now being sold as non-breeding, and would make an ideal companion in an all female herd. Libby has previously birthed three cria, but we have decided to retire her from breeding due to birth complications and having to supplement her milk.