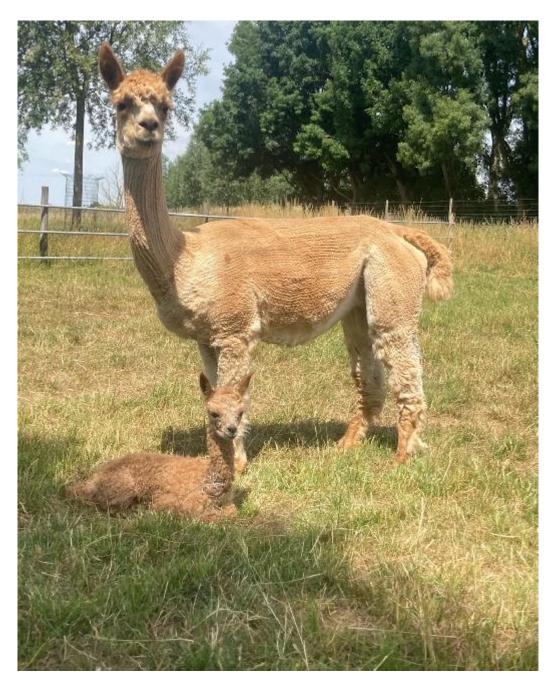

## **Description:**

Libby is registered as a breeding female, but is now being sold as non-breeding, and would make an ideal companion in an all female herd. Libby has previously birthed three cria, but we have decided to retire her from breeding due to birth complications and having to supplement her milk.

## Number of Crias bred from female: 3