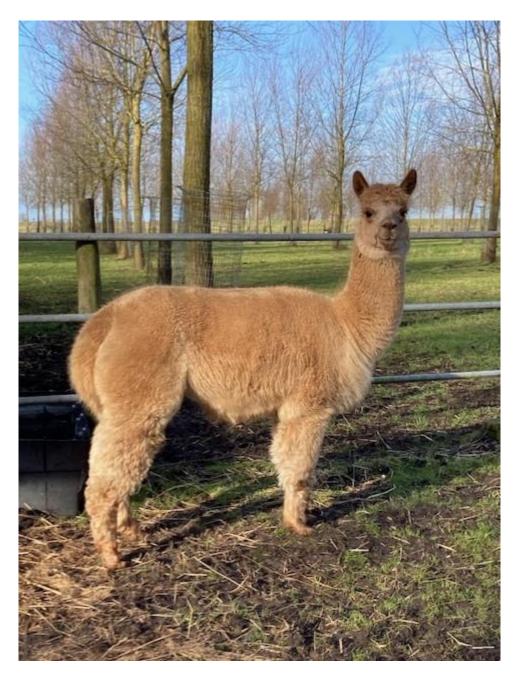

## Woodbine Libby - NO SALES TAX

Price: £350.00 Sales tax is included in this price. Sire: Cambridge Cappuccino Dam: Morden Hall Levera Type: Female Breed Type: Huacaya Colour: Light Fawn Registered With: BAS UKBAS29691 Date of Birth: 22nd August 2016

## **Description:**

Libby is registered as a breeding female, but is now being sold as non-breeding, and would make an ideal companion in an all female herd. Libby has previously birthed three cria, but we have decided to retire her from breeding due to birth complications and having to supplement her milk.