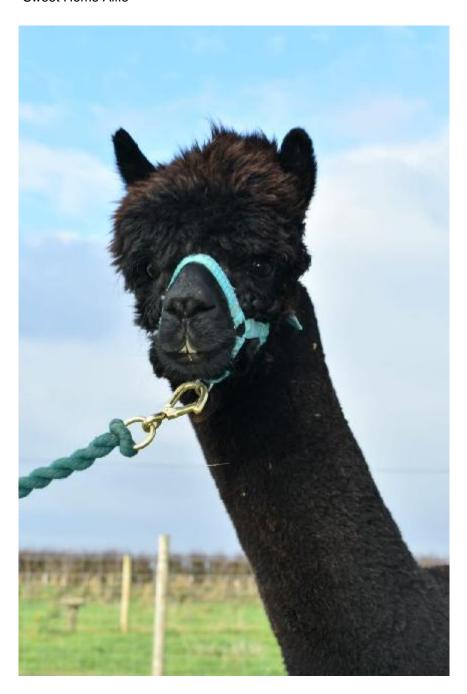

**Sweet Home Alfie** 

**Price**: £550.00 (excl VAT) (SOLD) **Sire**: Beck Brow Jimmy Choos (700)

Dam: Redingvale Ebony

Type: Wether

Breed Type: Huacaya

Colour: Black

Registered With: British Alpaca Society- BNBAS13948

## **Description:**

Alfie is a lovely black castrated male alpaca. Alfie has completed his lead rope training and has been on lots of walks with the public. Alfie will eat from your hand. Alfie is UpToDate with all vaccinations and vitamin drenching and is available for collection or delivery. Alfie would be perfect as a pet or for alpaca trekking. Not only do we strive to provide excellent care to our alpacas but to our customers as well. We are happy to offer advice and guidance to our customers when needed. Biosecurity is very important to us.