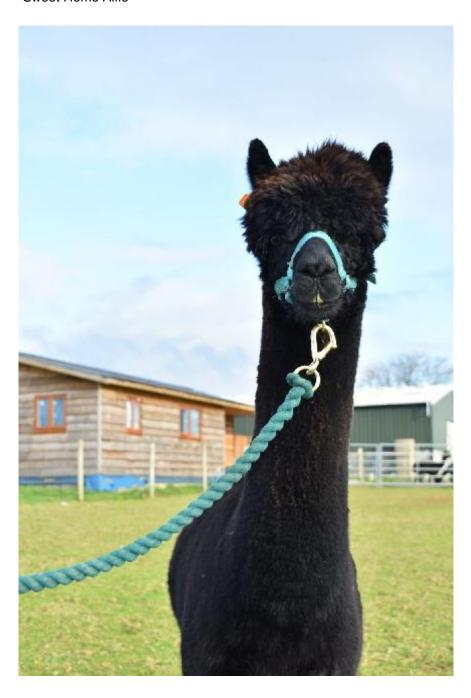

**Sweet Home Alfie** 

**Price**: £550.00 (excl VAT) (SOLD) **Sire**: Beck Brow Jimmy Choos (700)

Dam: Redingvale Ebony

Type: Wether

Breed Type: Huacaya

Colour: Black

Registered With: British Alpaca Society- BNBAS13948

## **Description:**

Alfie is a lovely black castrated male alpaca. Alfie has completed his lead rope training and has been on lots of walks with the public. Alfie will eat from your hand. Alfie is UpToDate with all vaccinations and vitamin drenching and is available for collection or delivery. Alfie would be perfect as a pet or for alpaca trekking. Not only do we strive to provide excellent care to our alpacas but to our customers as well. We are happy to offer advice and guidance to our customers when needed. Biosecurity is very important to us.