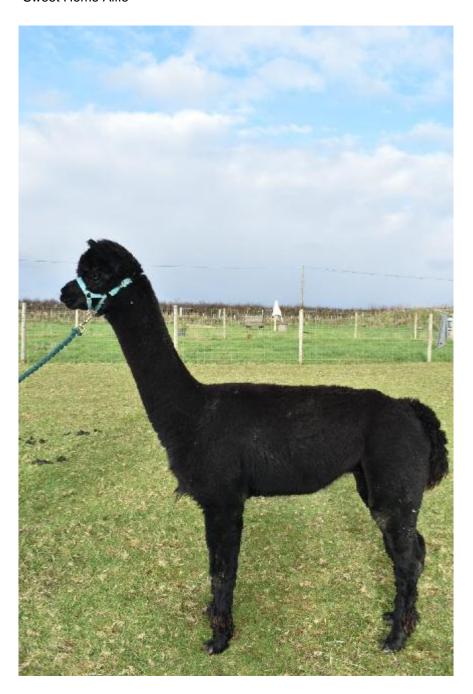

**Sweet Home Alfie** 

**Price**: £550.00 (excl VAT) (SOLD) **Sire**: Beck Brow Jimmy Choos (700)

Dam: Redingvale Ebony

Type: Wether

Breed Type: Huacaya

Colour: Black

Registered With: British Alpaca Society- BNBAS13948

## **Description:**

Alfie is a lovely black castrated male alpaca. Alfie has completed his lead rope training and has been on lots of walks with the public. Alfie will eat from your hand. Alfie is UpToDate with all vaccinations and vitamin drenching and is available for collection or delivery. Alfie would be perfect as a pet or for alpaca trekking. Not only do we strive to provide excellent care to our alpacas but to our customers as well. We are happy to offer advice and guidance to our customers when needed. Biosecurity is very important to us.