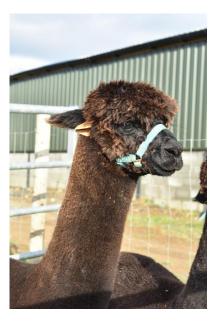

Price: £400.00 (excl VAT) (SOLD)

Sire: Beck Brow Jimmy Choos

**Dam:** Chaffield Black Beauty (MJK05)

**Type:** Wether

Breed Type: Huacaya

Colour: Bay Black

**Sweet Home Albie** 

Registered With: British Alpaca Society BNBAS13947

## **Description:**

Albie is a gorgeous dark brown castrated pet male who is currently available to join a new alpaca family. With his beautiful fleece and lovely temperament, Albie has great potential as a pet, fibre producer, or even a walking companion in the future. He is fully up-to-date with all vaccinations and vitamins and is fully halter trained. Delivery options are available if necessary. Please feel free to message us for more details about welcoming Albie into your alpaca family! We not only strives to provide excellent care to our alpacas but also to our customers. We are happy to offer advice and guidance to our customers as needed. Biosecurity is very important to us. If you're looking for a great pet and companion, Albie could be the perfect fit for you. Reach out to us for more information! Contact Angela 07367219738 or email admin@sweethomealpaca.com