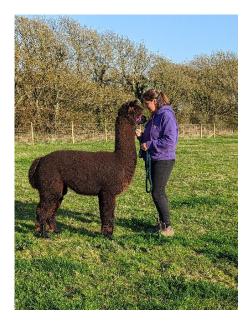

Price: £400.00 (excl VAT) (SOLD)

Sire: Beck Brow Jimmy Choos

**Dam:** Chaffield Black Beauty (MJK05)

**Type:** Wether

Breed Type: Huacaya

Colour: Bay Black

**Sweet Home Albie** 

Registered With: British Alpaca Society BNBAS13947

## **Description:**

Albie is a gorgeous dark brown castrated pet male who is currently available to join a new alpaca family. With his beautiful fleece and lovely temperament, Albie has great potential as a pet, fibre producer, or even a walking companion in the future. He is fully up-to-date with all vaccinations and vitamins and is fully halter trained. Delivery options are available if necessary. Please feel free to message us for more details about welcoming Albie into your alpaca family! We not only strives to provide excellent care to our alpacas but also to our customers. We are happy to offer advice and guidance to our customers as needed. Biosecurity is very important to us. If you're looking for a great pet and companion, Albie could be the perfect fit for you. Reach out to us for more information! Contact Angela 07367219738 or email admin@sweethomealpaca.com