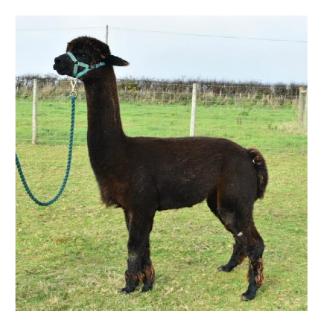

Price: £400.00 (excl VAT) (SOLD)

Sire: Beck Brow Jimmy Choos

**Dam:** Chaffield Black Beauty (MJK05)

**Type:** Wether

Breed Type: Huacaya

Colour: Bay Black

**Sweet Home Albie** 

Registered With: British Alpaca Society BNBAS13947

## **Description:**

Albie is a gorgeous dark brown castrated pet male who is currently available to join a new alpaca family. With his beautiful fleece and lovely temperament, Albie has great potential as a pet, fibre producer, or even a walking companion in the future. He is fully up-to-date with all vaccinations and vitamins and is fully halter trained. Delivery options are available if necessary. Please feel free to message us for more details about welcoming Albie into your alpaca family! We not only strives to provide excellent care to our alpacas but also to our customers. We are happy to offer advice and guidance to our customers as needed. Biosecurity is very important to us. If you're looking for a great pet and companion, Albie could be the perfect fit for you. Reach out to us for more information! Contact Angela 07367219738 or email admin@sweethomealpaca.com