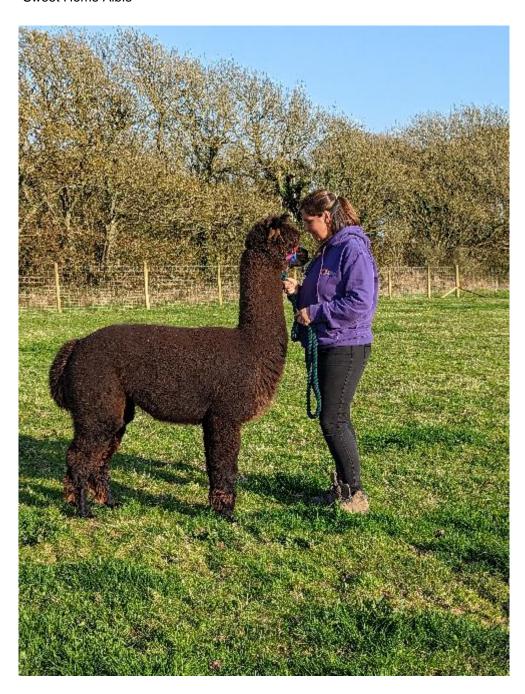

Price: £400.00 (excl VAT) (SOLD)

Sire: Beck Brow Jimmy Choos

**Dam:** Chaffield Black Beauty (MJK05)

**Type:** Wether

Breed Type: Huacaya

Colour: Bay Black

**Sweet Home Albie** 

Registered With: British Alpaca Society BNBAS13947

## **Description:**

Albie is a gorgeous dark brown castrated pet male who is currently available to join a new alpaca family. With his beautiful fleece and lovely temperament, Albie has great potential as a pet, fibre producer, or even a walking companion in the future. He is fully up-to-date with all vaccinations and vitamins and is fully halter trained. Delivery options are available if necessary. Please feel free to message us for more details about welcoming Albie into your alpaca family! We not only strives to provide excellent care to our alpacas but also to our customers. We are happy to offer advice and guidance to our customers as needed. Biosecurity is very important to us. If you're looking for a great pet and companion, Albie could be the perfect fit for you. Reach out to us for more information! Contact Angela 07367219738 or email admin@sweethomealpaca.com