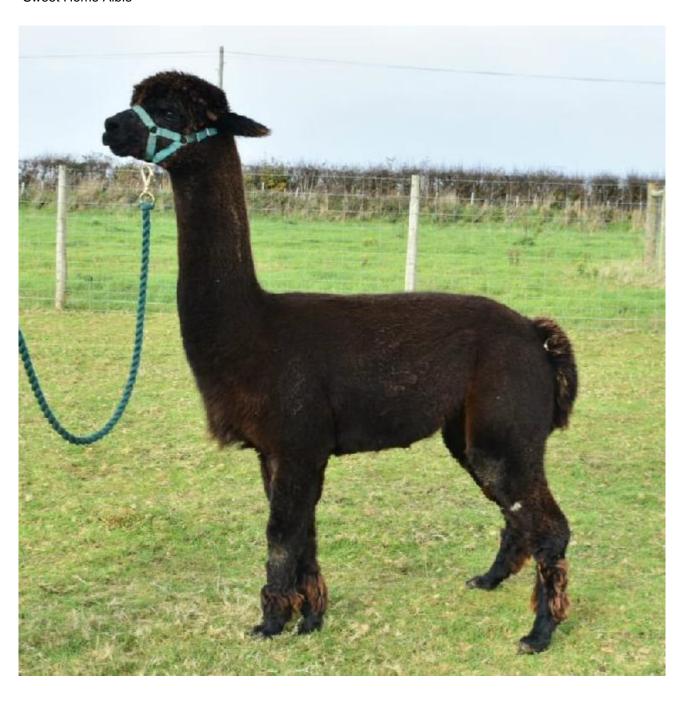

Price: £400.00 (excl VAT) (SOLD)

Sire: Beck Brow Jimmy Choos

**Dam:** Chaffield Black Beauty (MJK05)

**Type:** Wether

Breed Type: Huacaya

Colour: Bay Black

**Sweet Home Albie** 

Registered With: British Alpaca Society BNBAS13947

## **Description:**

Albie is a gorgeous dark brown castrated pet male who is currently available to join a new alpaca family. With his beautiful fleece and lovely temperament, Albie has great potential as a pet, fibre producer, or even a walking companion in the future. He is fully up-to-date with all vaccinations and vitamins and is fully halter trained. Delivery options are available if necessary. Please feel free to message us for more details about welcoming Albie into your alpaca family! We not only strives to provide excellent care to our alpacas but also to our customers. We are happy to offer advice and guidance to our customers as needed. Biosecurity is very important to us. If you're looking for a great pet and companion, Albie could be the perfect fit for you. Reach out to us for more information! Contact Angela 07367219738 or email admin@sweethomealpaca.com