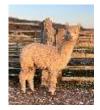

## **A550 Boz Emanuelle**

**Price:** £2,750.00 (excl VAT) **Sire:** Bozedown Ascendant **Dam:** Bozzedown Tamsin

Type: Female

Breed Type: Huacaya

Colour: White (Solid Colour)

Registered With: UKBAS45098
Blood Lineage: Pure Peruvian

## **Description:**

Bozedown Emanuelle is a very well grown yearling female with a lovely temperament. She has excellent conformation and a lovely soft handling fleece with excellent length. Breeding forward I would like to see an increase of density but she will carry her dam's residual fineness. Her dam Tamsin is 16 years old and still breeding, her fleece now has a shorter staple but not unexpected given her age but what I am thrilled about is how she is still under 22 microns and beautifully soft.