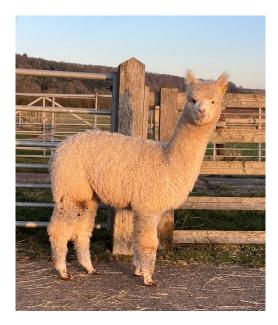

bre Testing Authority: European Wool Testing Authority

## **Description:**

Bozedown Emanuelle is a very well grown yearling female with a lovely temperament. She has excellent conformation and a lovely soft handling fleece with excellent length. Breeding forward I would like to see an increase of density but she will carry her dam's residual fineness. Her dam Tamsin is 16 years old and still breeding, her fleece now has a shorter staple but not unexpected given her age but what I am thrilled about is how she is still under 22 microns and beautifully soft.

Emanuelle is being sold as a pregnant female, she has been mated to Bozedown Bronze Moonlight, who is a stunning mid fawn male carrying Bozedown Comet II and Snowmass Bronze Royalty of Artwork alpacas genetics.

## Bozedown Emanuelle



Bozedown Emanuelle



Bozedown Emanuelle Spring 2025