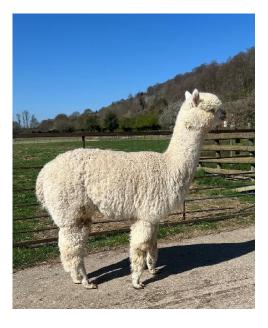

## **Description:**

Bozedown Emanuelle is a very well grown yearling female with a lovely temperament. She has excellent conformation and a lovely soft handling fleece with excellent length. Breeding forward I would like to see an increase of density but she will carry her dam's residual fineness. Her dam Tamsin is 16 years old and still breeding, her fleece now has a shorter staple but not unexpected given her age but what I am thrilled about is how she is still under 22 microns and beautifully soft.

## Bozedown Emanuelle

Bozedown Emanuelle

Bozedown Emanuelle Spring 2025