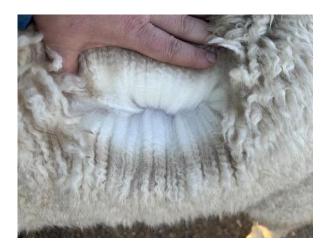

Date of Birth: 1st June 2023

Diameter (Micron) of first fleece sample: 18.11µ

Fleece: (2nd)

20.23μ SD 4.06μ CV 20.10% % Over 30 Microns(μ) 2.10% Staple Length 100 mm

(taken on 15th April 2025 at 1 Year and 10 Months of age)

Fibre Testing Authority: European Wool Testing Authority

## **Description:**

Bozedown Emanuelle is a very well grown yearling female with a lovely temperament. She has excellent conformation and a lovely soft handling fleece with excellent length. Breeding forward I would like to see an increase of density but she will carry her dam's residual fineness. Her dam Tamsin is 16 years old and still breeding, her fleece now has a shorter staple but not unexpected given her age but what I am thrilled about is how she is still under 22 microns and beautifully soft.