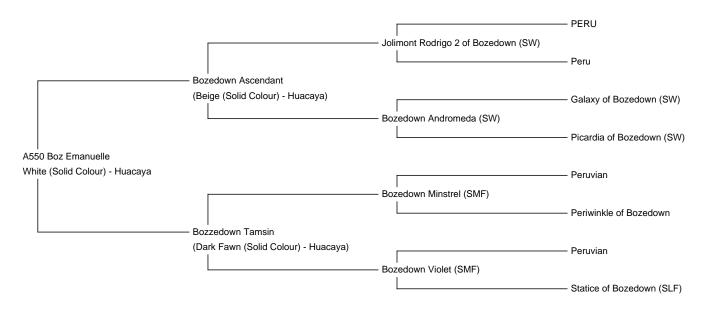

## **A550 Boz Emanuelle**

**Price:** £2,750.00 (excl VAT) **Sire:** Bozedown Ascendant **Dam:** Bozzedown Tamsin

Type: Female

Breed Type: Huacaya

Colour: White (Solid Colour)

Registered With: UKBAS45098
Blood Lineage: Pure Peruvian

## **Description:**

Bozedown Emanuelle is a very well grown yearling female with a lovely temperament. She has excellent conformation and a lovely soft handling fleece with excellent length. Breeding forward I would like to see an increase of density but she will carry her dam's residual fineness. Her dam Tamsin is 16 years old and still breeding, her fleece now has a shorter staple but not unexpected given her age but what I am thrilled about is how she is still under 22 microns and beautifully soft.

Emanuelle is being sold as a pregnant female, she has been mated to Bozedown Bronze Moonlight, who is a stunning mid fawn male carrying Bozedown Comet II and Snowmass Bronze Royalty of Artwork alpacas genetics.