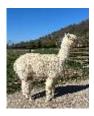

## **A550 Boz Emanuelle**

**Price:** £2,750.00 (excl VAT) **Sire:** Bozedown Ascendant **Dam:** Bozzedown Tamsin

Type: Female

Breed Type: Huacaya

Colour: White (Solid Colour)

Registered With: UKBAS45098
Blood Lineage: Pure Peruvian

## **Description:**

Bozedown Emanuelle is a very well grown yearling female with a lovely temperament. She has excellent conformation and a lovely soft handling fleece with excellent length. Breeding forward I would like to see an increase of density but she will carry her dam's residual fineness. Her dam Tamsin is 16 years old and still breeding, her fleece now has a shorter staple but not unexpected given her age but what I am thrilled about is how she is still under 22 microns and beautifully soft.