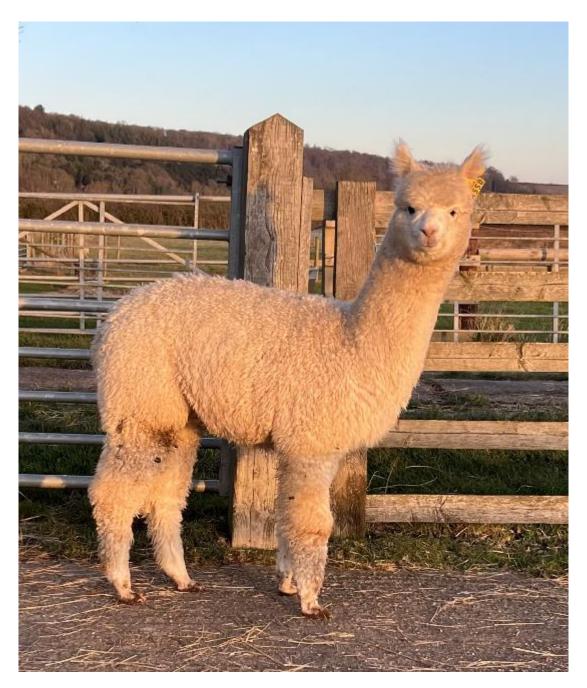

## Fleece: (2nd)

20.23µ SD 4.06µ CV 20.10% % Over 30 Microns(µ) 2.10% Staple Length 100 mm

(taken on 15th April 2025 at 1 Year and 10 Months of age)

Fibre Testing Authority: European Wool Testing Authority