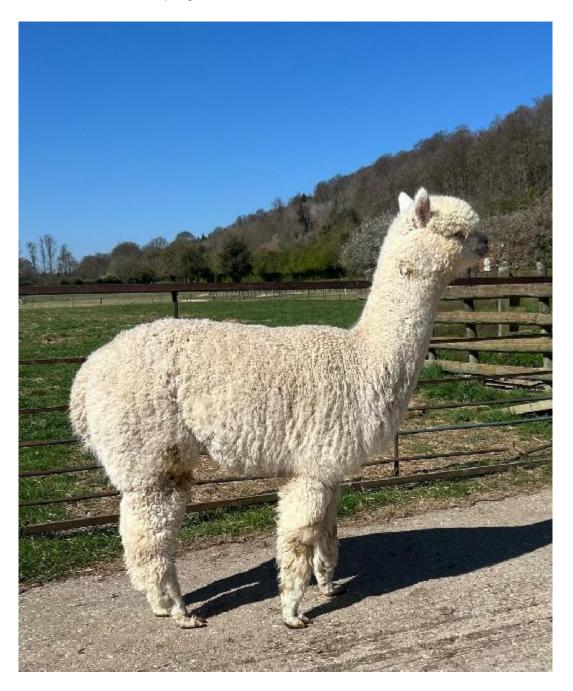

## **Description:**

Bozedown Emanuelle is a very well grown yearling female with a lovely temperament. She has excellent conformation and a lovely soft handling fleece with excellent length. Breeding forward I would like to see an increase of density but she will carry her dam's residual fineness. Her dam Tamsin is 16 years old and still breeding, her fleece now has a shorter staple but not unexpected given her age but what I am thrilled about is how she is still under 22 microns and beautifully soft.