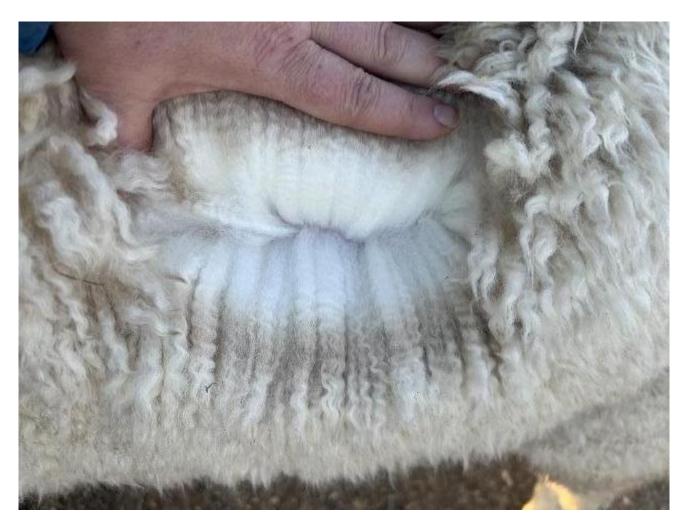

## **Description:**

Bozedown Emanuelle is a very well grown yearling female with a lovely temperament. She has excellent conformation and a lovely soft handling fleece with excellent length. Breeding forward I would like to see an increase of density but she will carry her dam's residual fineness. Her dam Tamsin is 16 years old and still breeding, her fleece now has a shorter staple but not unexpected given her age but what I am thrilled about is how she is still under 22 microns and beautifully soft.