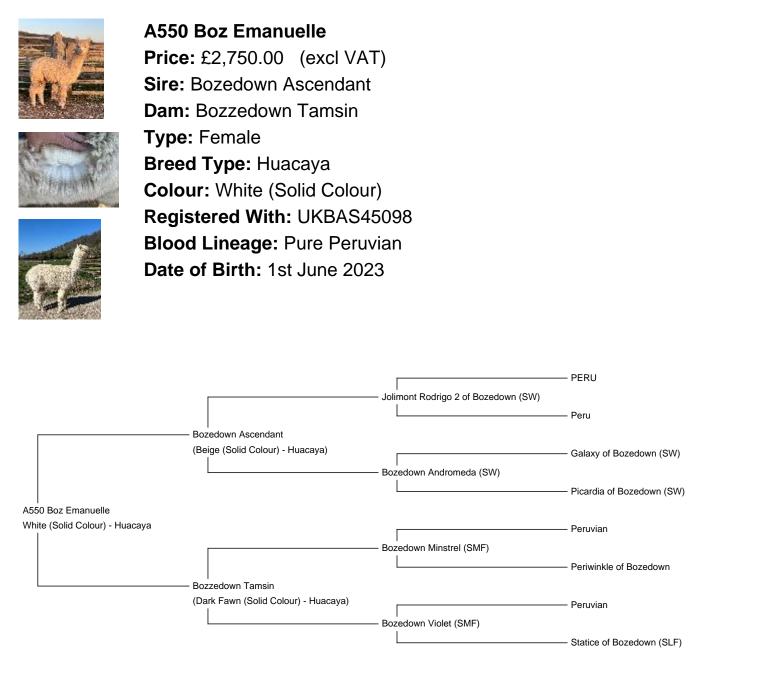

## **Description:**

Bozedown Emanuelle is a very well grown yearling female with a lovely temperament. She has excellent conformation and a lovely soft handling fleece with excellent length. Breeding forward I would like to see an increase of density but she will carry her dam's residual fineness. Her dam Tamsin is 16 years old and still breeding, her fleece now has a shorter staple but not unexpected given her age but what I am thrilled about is how she is still under 22 microns and beautifully soft.