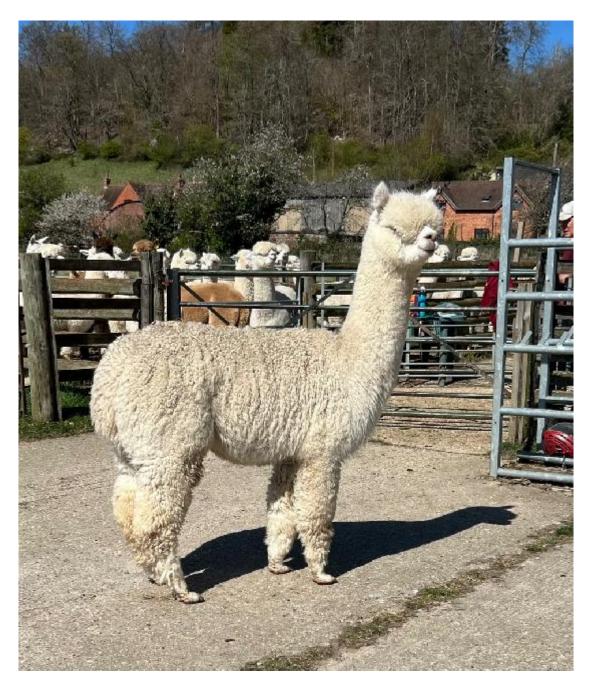

## **Description:**

Bozedown Indigo is a lovely upstanding female with excellent conformation. Her fleece is beautifully soft handling with a low micron and carrying an abundance of fleece through her excellent fleece length and density. Her fleece is well aligned and uniform in both colour and fineness.