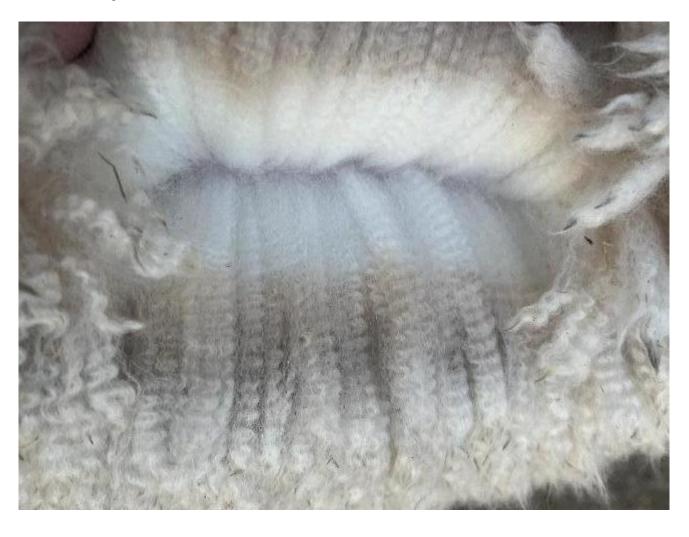

## **Description:**

Bozedown Indigo is a lovely upstanding female with excellent conformation. Her fleece is beautifully soft handling with a low micron and carrying an abundance of fleece through her excellent fleece length and density. Her fleece is well aligned and uniform in both colour and fineness.