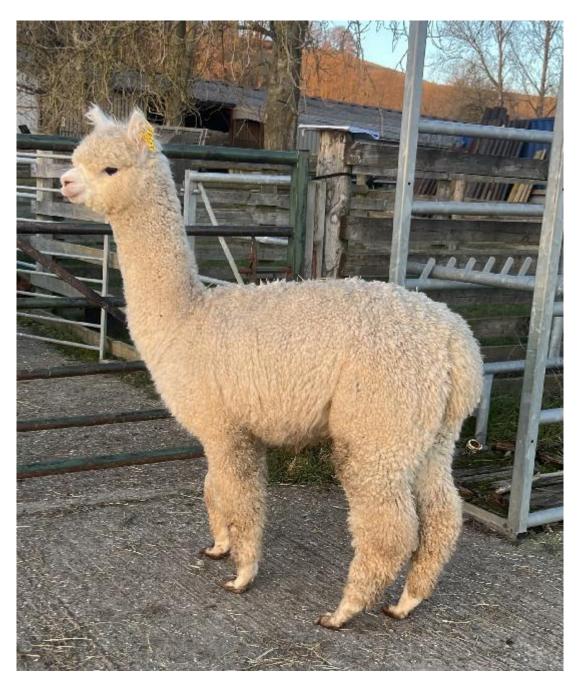

## Fleece: (1st)

17.17µ SD 3.33µ CV 19.40% % Over 30 Microns(µ) 0.00% Staple Length 90 mm

(taken on 26th June 2024 at 1 Year and 1 Month of age)

## Fibre Testing Authority: European Wool Testing Authority