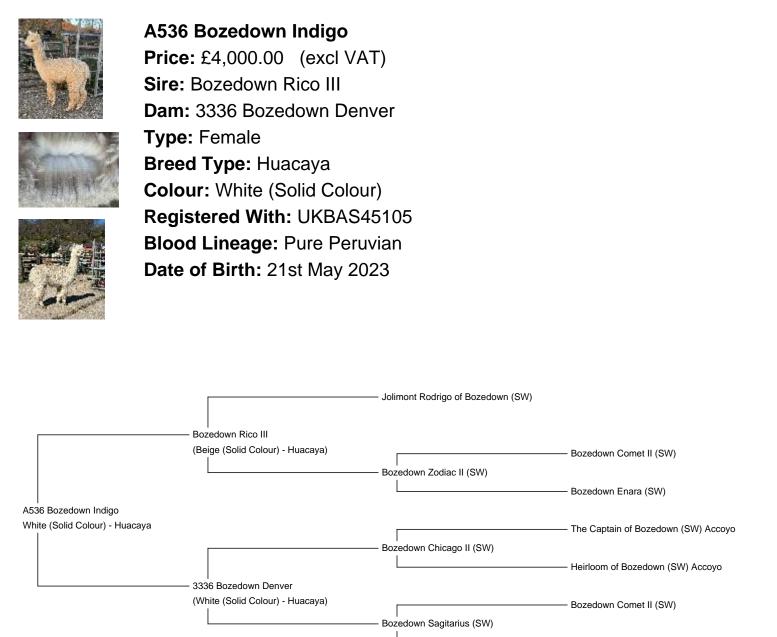

## **Description:**

Bozedown Indigo is a lovely upstanding female with excellent conformation. Her fleece is beautifully soft handling with a low micron and carrying an abundance of fleece through her excellent fleece length and density. Her fleece is well aligned and uniform in both colour and fineness.