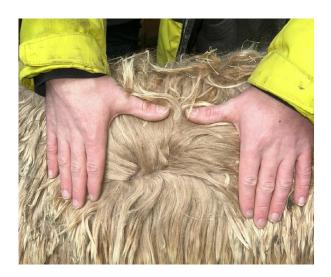

Savannah is conformationally correct and has a good frame and birthed and conceived very easily and is an excellent mother.

We have not micron tested her fleece but I would estimate it to be about 23-24microns . It is however very lustrous and has an average density

## Alpaca Photo 1

Alpaca Photo 2