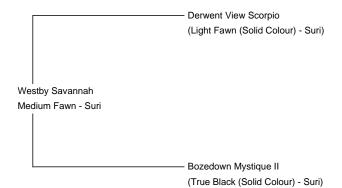

**Price:** £1,500.00 (excl VAT)

Sire: Derwent View Scorpio

Dam: Bozedown Mystique II

Type: Female

Breed Type: Suri

**Westby Savannah** 

Colour: Medium Fawn

Registered With: Registered with the British Alpaca Society