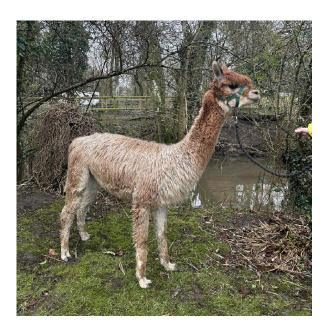

**Price:** £1,500.00 (excl VAT)

Sire: Derwent View Scorpio

Dam: Bozedown Mystique II

Type: Female

Breed Type: Suri

**Westby Savannah** 

Colour: Medium Fawn

Registered With: Registered with the British Alpaca Society

## **Description:**

Savannah is a lovely female and so very friendly. Expect a kiss on the nose from her especially men!

Savannah has black genetic lines and was purchased to help with our Black Suri breeding programme but as we need to reduce some numbers we are offering her for sale.

Savannah is conformationally correct and has a good frame and birthed and conceived very easily and is an excellent mother.

We have not micron tested her fleece but I would estimate it to be about 23-24microns . It is however very lustrous and has an average density

## Alpaca Photo 1

Alpaca Photo 2