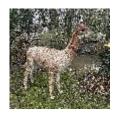

**Price:** £1,500.00 (excl VAT)

Sire: Derwent View Scorpio

Dam: Bozedown Mystique II

Type: Female

Breed Type: Suri

**Westby Savannah** 

Colour: Medium Fawn

Registered With: Registered with the British Alpaca Society

## **Description:**

Savannah is a lovely female and so very friendly. Expect a kiss on the nose from her especially men!

Savannah has black genetic lines and was purchased to help with our Black Suri breeding programme but as we need to reduce some numbers we are offering her for sale.

Savannah is conformationally correct and has a good frame and birthed and conceived very easily and is an excellent mother.

We have not micron tested her fleece but I would estimate it to be about 23-24microns . It is however very lustrous and has an average density