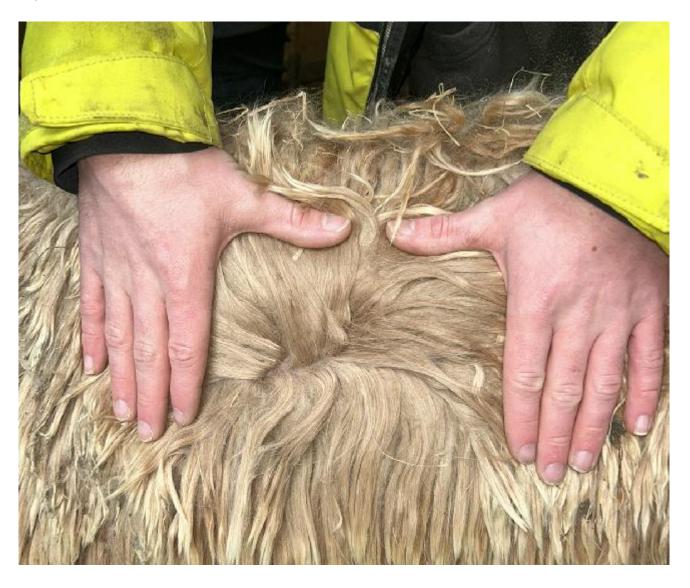

Savannah is conformationally correct and has a good frame and birthed and conceived very easily and is an excellent mother .

We have not micron tested her fleece but I would estimate it to be about 23-24microns . It is however very lustrous and has an average density