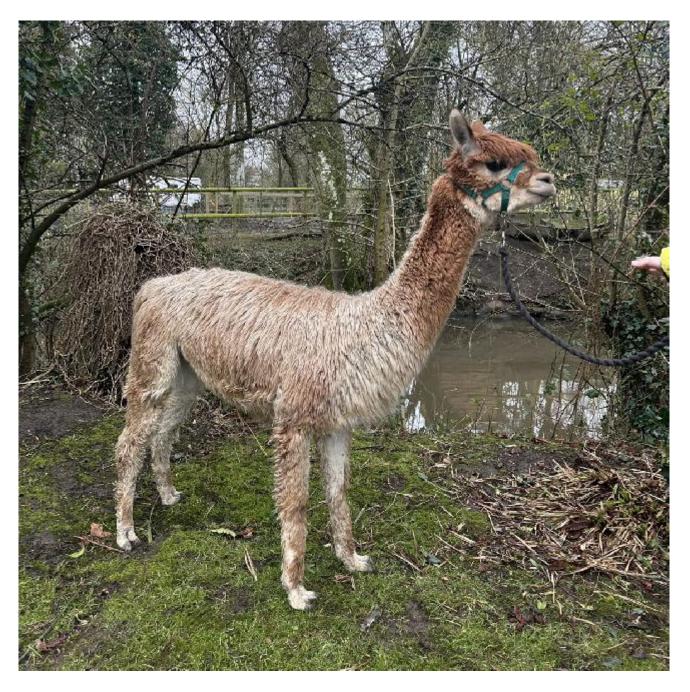

Westby Savannah
Price: £1,500.00 (excl VAT)
Sire: Derwent View Scorpio
Dam: Bozedown Mystique II
Type: Female
Breed Type: Suri
Colour: Medium Fawn
Registered With: Registered with the British Alpaca Society

## **Description:**

Savannah is a lovely female and so very friendly. Expect a kiss on the nose from her especially men !

Savannah has black genetic lines and was purchased to help with our Black Suri breeding programme but as we need to reduce some numbers we are offering her for sale.

Savannah is conformationally correct and has a good frame and birthed and conceived very easily and is an excellent mother .

We have not micron tested her fleece but I would estimate it to be about 23-24microns . It is however very lustrous and has an average density