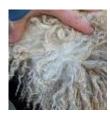

## **Description:**

Bozedown Pixie is a lovely well grown female with a very balanced frame. She is displaying excellent lustre and fibre alignment throughout her fleece. She is beautifully soft and cool to the touch which is a great attribute we are looking for in a suri. Her saddle is a beautiful light fawn colour throughout and then her fleece moves to white up with neck.

## Bozedown Pixie's neck fibre