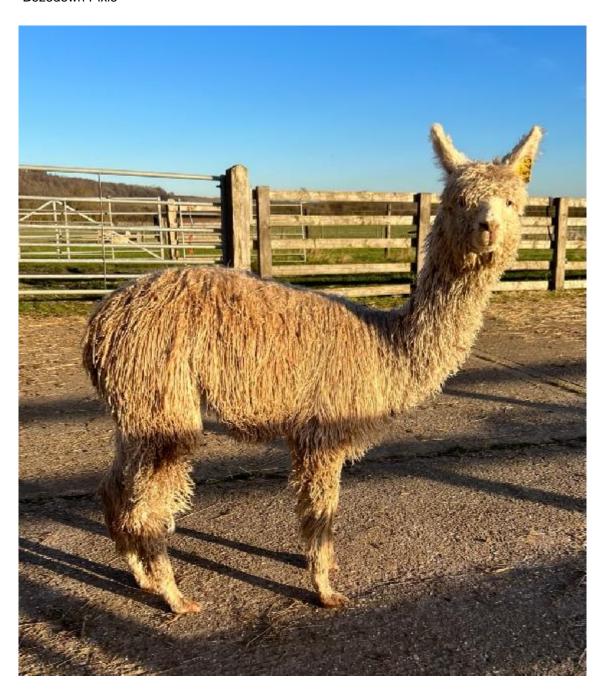

## **Description:**

Bozedown Pixie is a lovely well grown female with a very balanced frame. She is displaying excellent lustre and fibre alignment throughout her fleece. She is beautifully soft and cool to the touch which is a great attribute we are looking for in a suri. Her saddle is a beautiful light fawn colour throughout and then her fleece moves to white up with neck.

## Bozedown Pixie