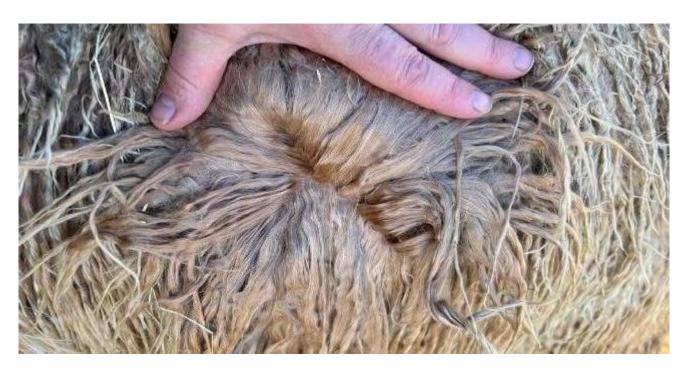

## **Description:**

Bozedown Pixie is a lovely well grown female with a very balanced frame. She is displaying excellent lustre and fibre alignment throughout her fleece. She is beautifully soft and cool to the touch which is a great attribute we are looking for in a suri. Her saddle is a beautiful light fawn colour throughout and then her fleece moves to white up with neck.

## Bozedown Pixie's neck fibre