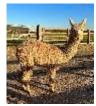

## **Description:**

Bozedown Pixie is a lovely well grown female with a very balanced frame. She is displaying excellent lustre and fibre alignment throughout her fleece. She is beautifully soft and cool to the touch which is a great attribute we are looking for in a suri. Her saddle is a beautiful light fawn colour throughout and then her fleece moves to white up with neck.

## Bozedown Pixie