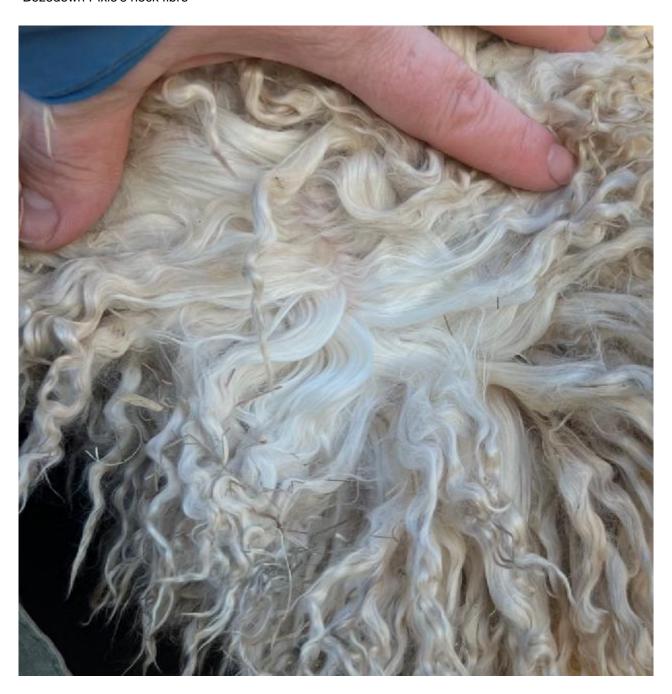

## **Description:**

Bozedown Pixie is a lovely well grown female with a very balanced frame. She is displaying excellent lustre and fibre alignment throughout her fleece. She is beautifully soft and cool to the touch which is a great attribute we are looking for in a suri. Her saddle is a beautiful light fawn colour throughout and then her fleece moves to white up with neck.

## Bozedown Pixie's neck fibre