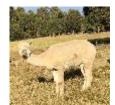

Garibaldi Grand Design

Price: £880.00 (SOLD)
Sire: Lillyfield Alchemy

Dam: Shanbrooke Society Shere Design

**Type:** Pregnant Female (Pregnant)

Breed Type: Huacaya

Colour: Light Fawn

Registered With: IAR 214110 Blood Lineage: Warrior, Accoyo

## **Description:**

Grand has a dark fawn spot on her side. Although she is not so pretty she has a robust frame, produces a mass of fleece and has produced a nice friendly cria that we will be retaining to breed on in the short term. Grand is mated to Lillyfield Runaway who should bring out more colour as well as improve fleece style and more length and density in her next cria.