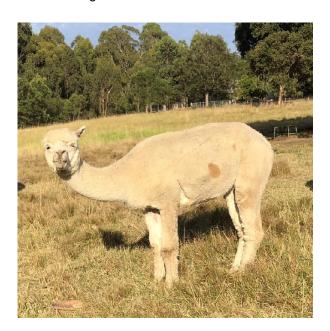

## **Description:**

Grand has a dark fawn spot on her side. Although she is not so pretty she has a robust frame, produces a mass of fleece and has produced a nice friendly cria that we will be retaining to breed on in the short term. Grand is mated to Lillyfield Runaway who should bring out more colour as well as improve fleece style and more length and density in her next cria.

## Grand Design Jan 24