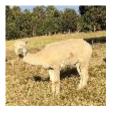

Garibaldi Grand Design Price: \$880.00 Sire: Lillyfield Alchemy Dam: Shanbrooke Society Shere Design Type: Pregnant Female (Pregnant) Breed Type: Huacaya Colour: Light Fawn Registered With: IAR 214110 Blood Lineage: Warrior, Accoyo Date of Birth: 30th September 2015

## **Description:**

Grand has a dark fawn spot on her side. Although she is not so pretty she has a robust frame, produces a mass of fleece and has produced a nice friendly cria that we will be retaining to breed on in the short term. Grand is mated to Lillyfield Runaway who should bring out more colour as well as improve fleece style and more length and density in her next cria.