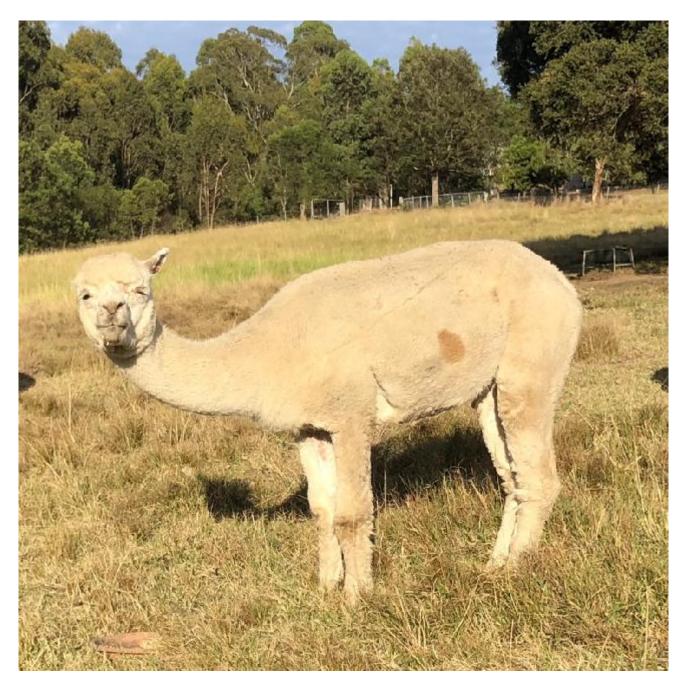

Garibaldi Grand Design Price: \$880.00 Sire: Lillyfield Alchemy Dam: Shanbrooke Society Shere Design Type: Pregnant Female (Pregnant) Breed Type: Huacaya Colour: Light Fawn Registered With: IAR 214110 Blood Lineage: Warrior, Accoyo Date of Birth: 30th September 2015

## **Description:**

Grand has a dark fawn spot on her side. Although she is not so pretty she has a robust frame, produces a mass of fleece and has produced a nice friendly cria that we will be retaining to breed on in the short term. Grand is mated to Lillyfield Runaway who should bring out more colour as well as improve fleece style and more length and density in her next cria.