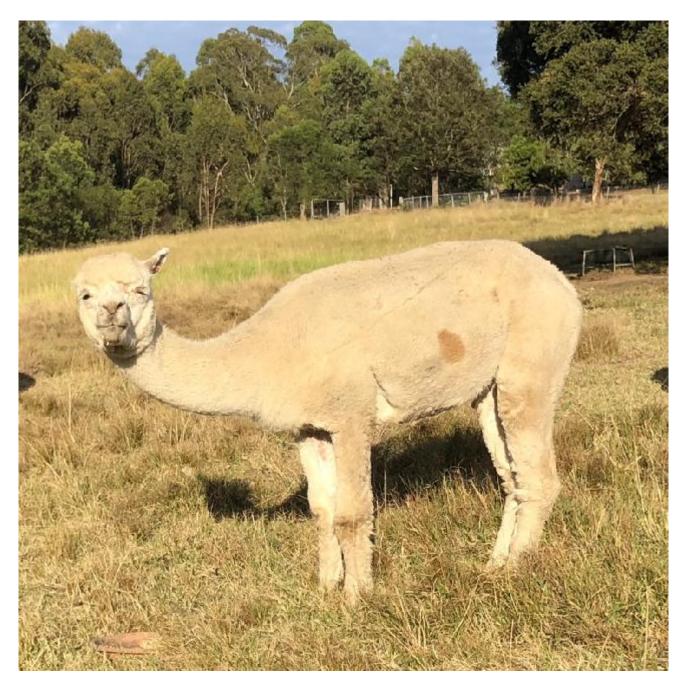

## **Description:**

Grand has a dark fawn spot on her side. Although she is not so pretty she has a robust frame, produces a mass of fleece and has produced a nice friendly cria that we will be retaining to breed on in the short term. Grand is mated to Lillyfield Runaway who should bring out more colour as well as improve fleece style and more length and density in her next cria.