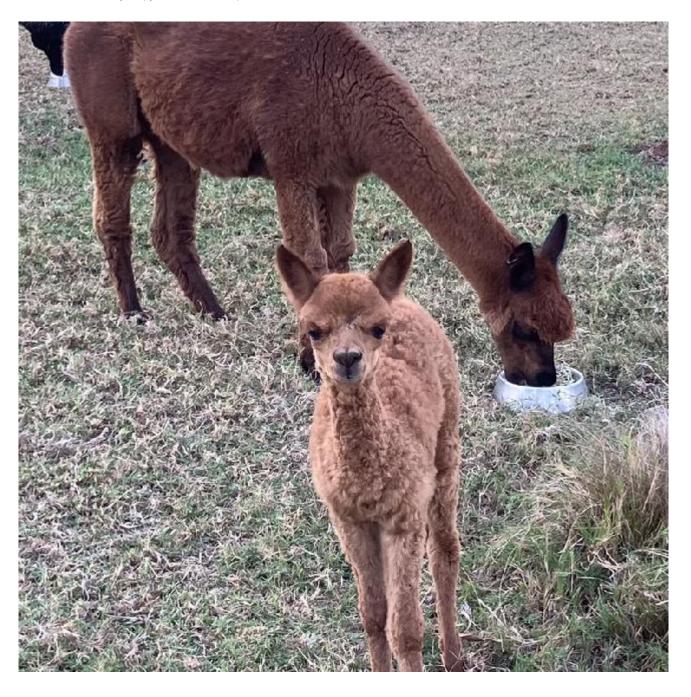

## Fleece: ()

28.10µ SD 5.70µ CV 20.40% % Over 30 Microns(µ) 27.80%

## **Description:**

Robust female that has reliably produced well grown cria with character filled fleece. Now for sale with female cria at foot with very similar colouring to mum. Priced mainly on that value of the cria although mum will likely be good for a few more pregnancies. Can be purchased with a discounted remating to a different sire.

World Class Solitaire

## Number of Crias bred from female: 8

Sire of Cria at Foot: Futura Momentum (Light Fawn) Cria at Foot: Medium Brown Female cria Date of Birth of Cria at Foot: 26th March 2024 Current Age of Cria at Foot: 73 Weeks and 6 Days



Prim and cria day 0 ( you can name )