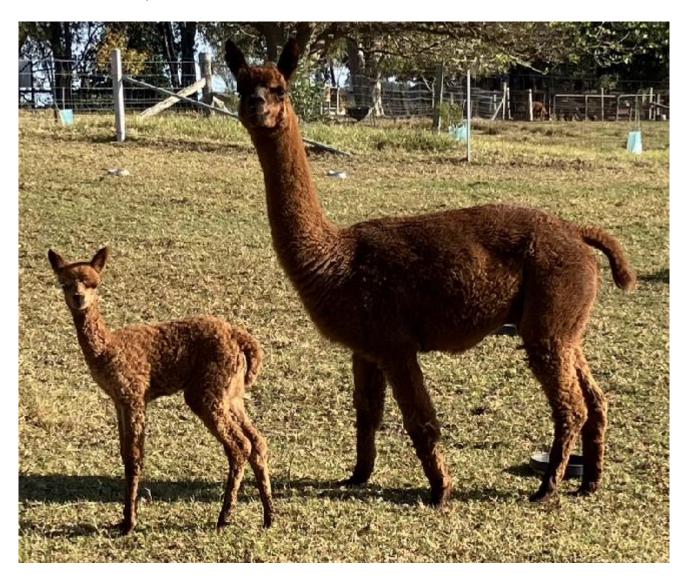

## **Description:**

Robust female that has reliably produced well grown cria with character filled fleece. Now for sale with female cria at foot with very similar colouring to mum. Priced mainly on that value of the cria although mum will likely be good for a few more pregnancies. Can be purchased with a discounted remating to a different sire.

## Number of Crias bred from female: 8

Sire of Cria at Foot: Futura Momentum (Light Fawn) Cria at Foot: Medium Brown Female cria Date of Birth of Cria at Foot: 26th March 2024 Current Age of Cria at Foot: 73 Weeks and 6 Days