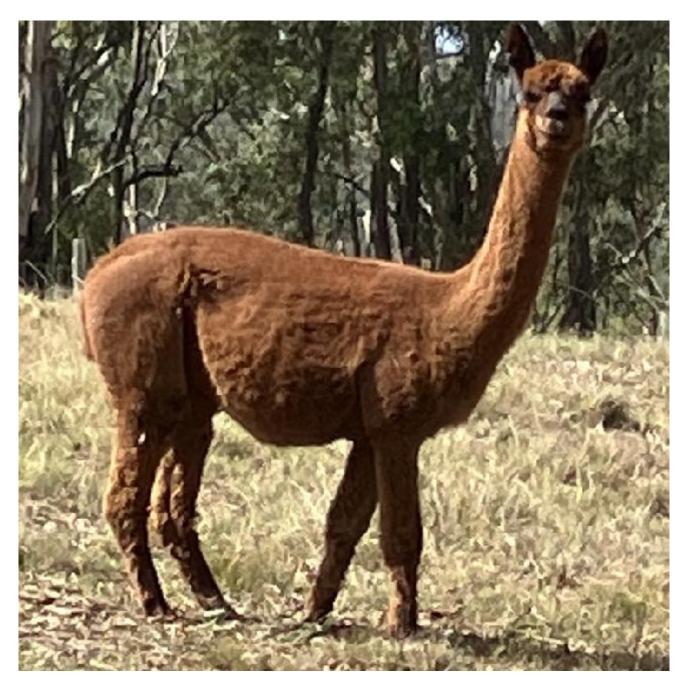

## **Description:**

Robust female that has reliably produced well grown cria with character filled fleece. Now for sale with female cria at foot with very similar colouring to mum. Priced mainly on that value of the cria although mum will likely be good for a few more pregnancies. Can be purchased with a discounted remating to a different sire.

## Number of Crias bred from female: 8

Sire of Cria at Foot: Futura Momentum (Light Fawn) Cria at Foot: Medium Brown Female cria Date of Birth of Cria at Foot: 26th March 2024 Current Age of Cria at Foot: 73 Weeks and 6 Days