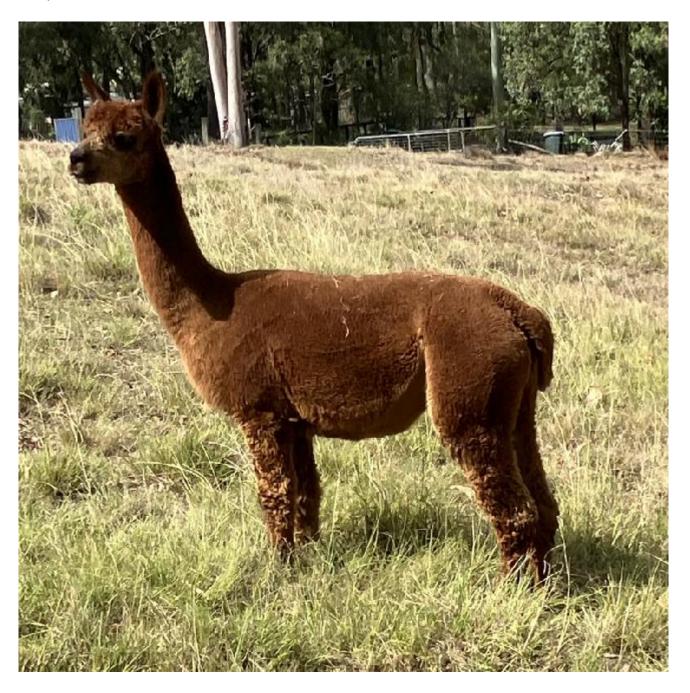

ADORE Ruby Price: \$1,800.00 Sire: Sapa Tuscano Alphonso Dam: Sapa Tuscano Mr Ruthven Type: Pregnant Female (Pregnant) Breed Type: Huacaya Colour: Medium Brown Registered With: IAR 231454 Blood Lineage: WV Iceman, The Scud Date of Birth: 13th March 2019

## **Description:**

A compact female with typey dense fleece. She has a little light goatee reflecting the fancy colours in her background and may exhibit some roan characteristics in time. She is carrying our first pregnancy to Lillyfield Runaway who should reinforce her density, advance her fleece style while adding extra staple length. Her first cria won Reserve Champion Brown Male at the 2023 Hunter Valley Alpaca Show, her next will have arguably more potential.