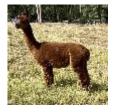

ADORE Ruby Price: \$1,800.00 Sire: Sapa Tuscano Alphonso Dam: Sapa Tuscano Mr Ruthven Type: Pregnant Female (Pregnant) Breed Type: Huacaya Colour: Medium Brown Registered With: IAR 231454 Blood Lineage: WV Iceman, The Scud Date of Birth: 13th March 2019

## **Description:**

A compact female with typey dense fleece. She has a little light goatee reflecting the fancy colours in her background and may exhibit some roan characteristics in time. She is carrying our first pregnancy to Lillyfield Runaway who should reinforce her density, advance her fleece style while adding extra staple length. Her first cria won Reserve Champion Brown Male at the 2023 Hunter Valley Alpaca Show, her next will have arguably more potential.