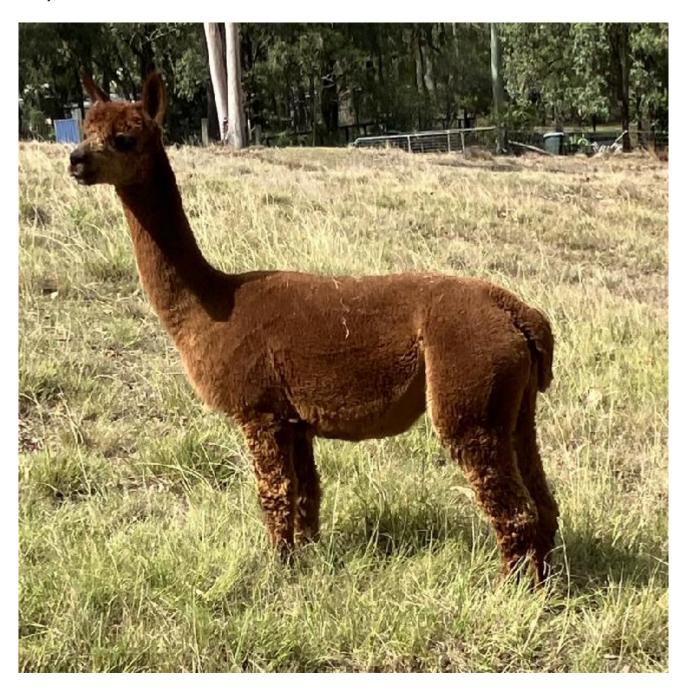

**ADORE Ruby** 

Price: \$1,700.00 (SOLD)

Sire: Sapa Tuscano Alphonso

Dam: Sapa Tuscano Mr Ruthven

Type: Pregnant Female (Pregnant)

**Breed Type:** Huacaya **Colour:** Medium Brown

Registered With: IAR 231454

## **Description:**

A compact female with typey dense fleece. She has a little light goatee reflecting the fancy colours in her background and may exhibit some roan characteristics in time. She is carrying our first pregnancy to Lillyfield Runaway who should reinforce her density, advance her fleece style while adding extra staple length. Her first cria won Reserve Champion Brown Male at the 2023 Hunter Valley Alpaca Show, her next will have arguably more potential.