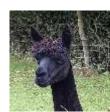

## **Description:**

Georgie is a solid black female with excellent conformation. She is headcollar trained.

She is still a maiden has been mated several times without success which is reflected in the price. As we have only mated her 3 seasons with no further treatment we feel there is a possibility of pregnancy in the future. She has solid mid brown and solid black parentage so the possibility of either bay black or dark brown progeny is high.