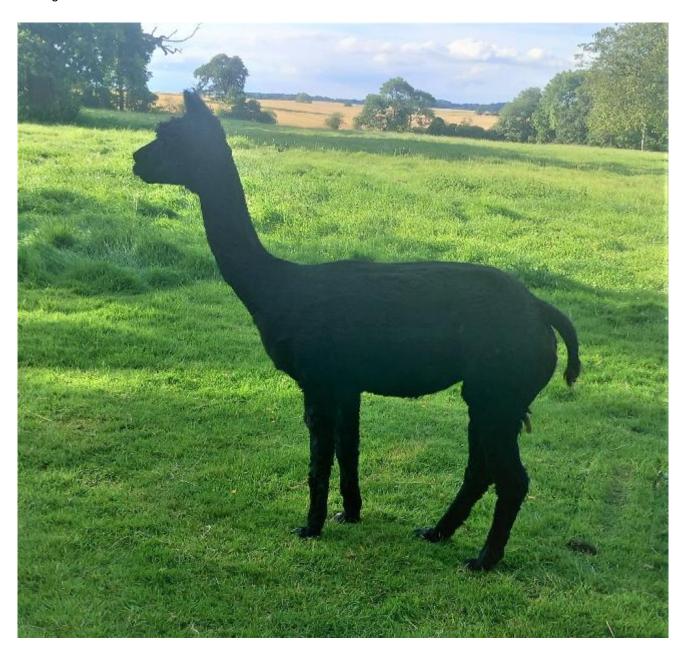

With: British Alpaca Society

Date of Birth: 27th July 2016





Fleece: (7th)

29.20μ SD 6.70μ CV 23.10% % Over 30 Microns(μ) 69.50% SF 28.90μ Staple Length 95 mm

Fibre Testing Authority: Australian Alpaca Fibre Testing

## **Description:**

Georgie is a solid black female with excellent conformation. She is headcollar trained.

She is still a maiden has been mated several times without success which is reflected in the price. As we have only mated her 3 seasons with no further treatment we feel there is a possibility of pregnancy in the future. She has solid mid brown and solid black parentage so the possibility of either bay black or dark brown progeny is high.

There is no vat on the quoted price.

## **Prizes Won:**

Not shown

Number of Crias bred from female: 0

## Georgie side 1