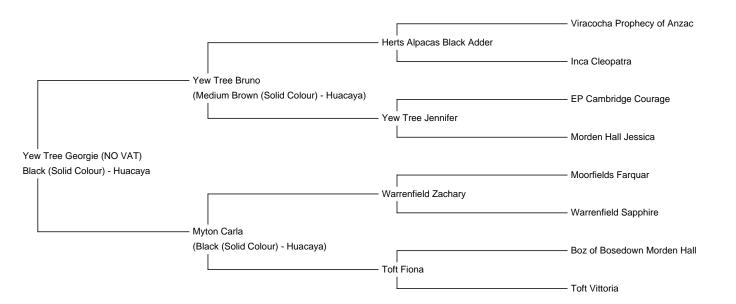

**Price:** £1,450.00

Sire: Yew Tree Bruno

Dam: Myton Carla

Type: Female

Breed Type: Huacaya

Colour: Black (Solid Colour)

Yew Tree Georgie (NO VAT)

Registered With: British Alpaca Society

## **Description:**

Georgie is a solid black female with excellent conformation. She is headcollar trained.

She is still a maiden has been mated several times without success which is reflected in the price. As we have only mated her 3 seasons with no further treatment we feel there is a possibility of pregnancy in the future. She has solid mid brown and solid black parentage so the possibility of either bay black or dark brown progeny is high.