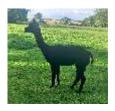

**Price:** £1,450.00

Sire: Yew Tree Bruno

Dam: Myton Carla

Type: Female

Breed Type: Huacaya

Colour: Black (Solid Colour)

Yew Tree Georgie (NO VAT)

Registered With: British Alpaca Society

## **Description:**

Georgie is a solid black female with excellent conformation. She is headcollar trained.

She is still a maiden has been mated several times without success which is reflected in the price. As we have only mated her 3 seasons with no further treatment we feel there is a possibility of pregnancy in the future. She has solid mid brown and solid black parentage so the possibility of either bay black or dark brown progeny is high.