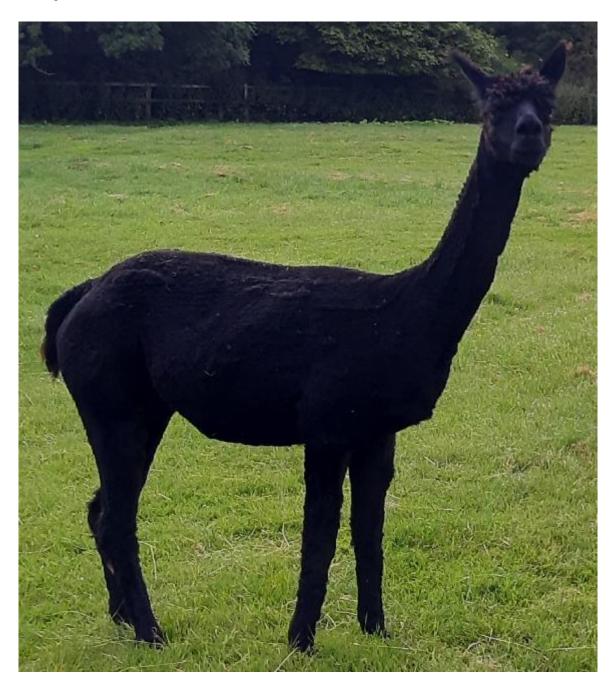

**Price:** £1,450.00

Sire: Yew Tree Bruno

Dam: Myton Carla

Type: Female

Breed Type: Huacaya

Colour: Black (Solid Colour)

Yew Tree Georgie (NO VAT)

Registered With: British Alpaca Society

## **Description:**

Georgie is a solid black female with excellent conformation. She is headcollar trained.

She is still a maiden has been mated several times without success which is reflected in the price. As we have only mated her 3 seasons with no further treatment we feel there is a possibility of pregnancy in the future. She has solid mid brown and solid black parentage so the possibility of either bay black or dark brown progeny is high.

## Georgie side 1