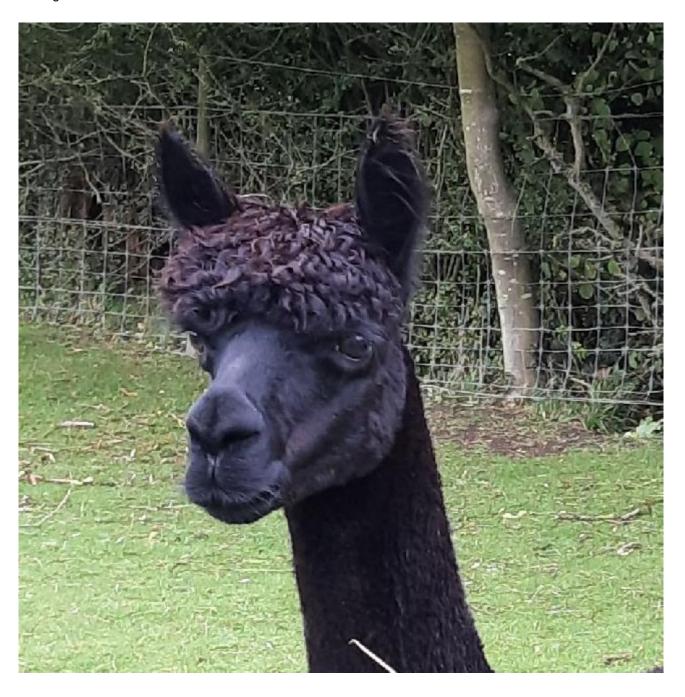

**Price:** £1,450.00

Sire: Yew Tree Bruno

Dam: Myton Carla

Type: Female

Breed Type: Huacaya

Colour: Black (Solid Colour)

Yew Tree Georgie (NO VAT)

Registered With: British Alpaca Society

## **Description:**

Georgie is a solid black female with excellent conformation. She is headcollar trained.

She is still a maiden has been mated several times without success which is reflected in the price. As we have only mated her 3 seasons with no further treatment we feel there is a possibility of pregnancy in the future. She has solid mid brown and solid black parentage so the possibility of either bay black or dark brown progeny is high.