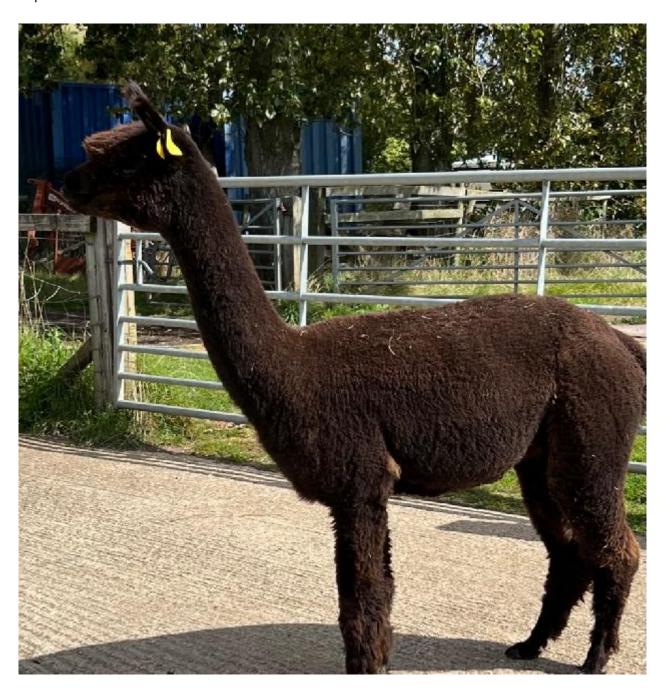

A256 Bozedown Perfect Symphony Price: £4,000.00 (excl VAT) with female cria at foot

Sire: Bozedown Bourbon Dam: Bozedown Comedy

**Type:** Pregnant Female (Pregnant)

**Breed Type:** Huacaya

Colour: Bay Black (Solid Colour)

## **Description:**

Registered as Perfect Symphony but affectionately referred to as Bear (Named by my daughter). Bear has excellent conformation and is a true to type black huacaya female. She is not the densest fleeced female but her fleece is incredibly soft and fine. At 6 years of age she still tested at 20.9 microns with an SD of 3.7. Bear had female cria sired Bozedown Quickstep in 2024 who is a lovely modern grey female. She has also produced a beautiful rose grey female. So if you are looking to breed greys then she is a nice addition to a breeding program. She was mated to Bozedown Bronze Moonlight in 2024 and my wait to see the cria is over... she has produced a beautiful bay black female cria. She is such a chunky well balanced cria and look forward to seeing how she develops. We will be mating her back to Bronze Moonlight.