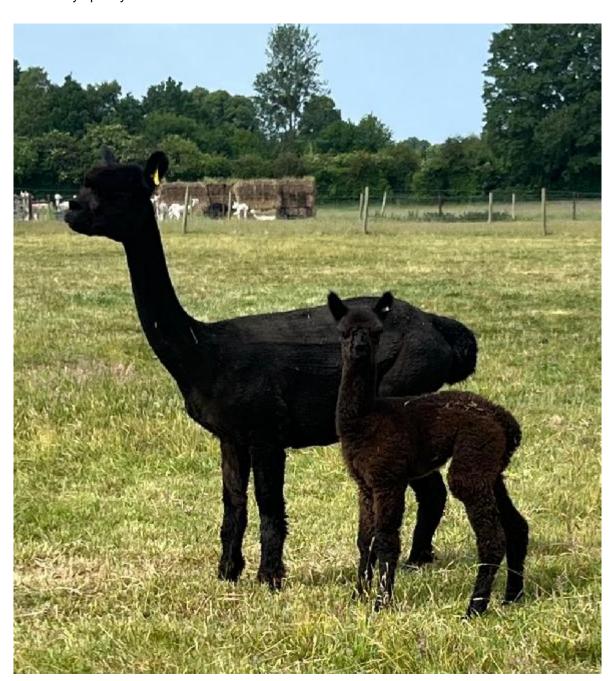

## **Description:**

Registered as Perfect Symphony but affectionately referred to as Bear (Named by my daughter). Bear has excellent conformation and is a true to type black huacaya female. She is not the densest fleeced female but her fleece is incredibly soft and fine. At 6 years of age she still tested at 20.9 microns with an SD of 3.7. Bear had female cria sired Bozedown Quickstep in 2024 who is a lovely modern grey female. She has also produced a beautiful rose grey female. So if you are looking to breed greys then she is a nice addition to a breeding program. She was mated to Bozedown Bronze Moonlight in 2024 and my wait to see the cria is over... she has produced a beautiful bay black female cria. She is such a chunky well balanced cria and look forward to seeing how she develops. We will be mating her back to Bronze Moonlight.

Name of covering male: Bozedown Bronze Moonlight (Medium Fawn)

Number of Crias bred from female: 3

Sire of Cria at Foot: Bozedown Broze Moonlight (Medium Fawn)

Cria at Foot: A stunning looking bay black female cria, sired by Bozedown Bronze Moonlight. This cria has a cracking

frame and can't wait to see how the fleece develops.

Date of Birth of Cria at Foot: 19th May 2025 Current Age of Cria at Foot: 4 Weeks and 3 Days

Alpaca Photo 1