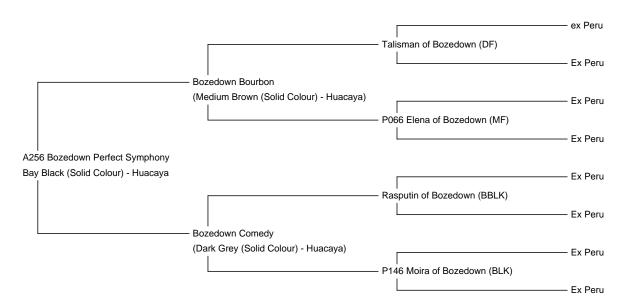

A256 Bozedown Perfect Symphony Price: £4,000.00 (excl VAT) with female cria at foot

Sire: Bozedown Bourbon Dam: Bozedown Comedy

**Type:** Pregnant Female (Pregnant)

**Breed Type:** Huacaya

Colour: Bay Black (Solid Colour)