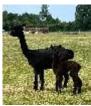

Name of covering male: Bozedown Bronze Moonlight (Medium Fawn)

Number of Crias bred from female: 3

Sire of Cria at Foot: Bozedown Broze Moonlight (Medium Fawn)

Cria at Foot: A stunning looking bay black female cria, sired by Bozedown Bronze Moonlight. This cria has a cracking

frame and can't wait to see how the fleece develops.

Date of Birth of Cria at Foot: 19th May 2025 Current Age of Cria at Foot: 4 Weeks and 3 Days

Alpaca Photo 1