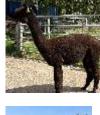

A256 Bozedown Perfect Symphony Price: £4,000.00 (excl VAT) with female cria at foot

Sire: Bozedown Bourbon Dam: Bozedown Comedy

**Type:** Pregnant Female (Pregnant)

**Breed Type:** Huacaya

Colour: Bay Black (Solid Colour)

## **Description:**

Registered as Perfect Symphony but affectionately referred to as Bear (Named by my daughter). Bear has excellent conformation and is a true to type black huacaya female. She is not the densest fleeced female but her fleece is incredibly soft and fine. At 6 years of age she still tested at 20.9 microns with an SD of 3.7. Bear had female cria sired Bozedown Quickstep in 2024 who is a lovely modern grey female. She has also produced a beautiful rose grey female. So if you are looking to breed greys then she is a nice addition to a breeding program. She was mated to Bozedown Bronze Moonlight in 2024 and my wait to see the cria is over... she has produced a beautiful bay black female cria. She is such a chunky well balanced cria and look forward to seeing how she develops. We will be mating her back to Bronze Moonlight.