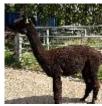

A256 Bozedown Perfect Symphony Price: £4,000.00 (excl VAT) with female cria at foot

Sire: Bozedown Bourbon Dam: Bozedown Comedy

**Type:** Pregnant Female (Pregnant)

**Breed Type:** Huacaya

Colour: Bay Black (Solid Colour)

## **Description:**

Registered as Perfect Symphony but affectionately referred to as Bear (Named by my daughter). Bear has excellent conformation and is a true to type black huacaya female. She is not the densest fleeced female but her fleece is incredibly soft and fine. At 6 years of age she still tested at 20.9 microns with an SD of 3.7. Bear had female cria sired Bozedown Quickstep in 2024 who is a lovely modern grey female. She has also produced a beautiful rose grey female. So if you are looking to breed greys then she is a nice addition to a breeding program. She was mated to Bozedown Bronze Moonlight in 2024 and my wait to see the cria is over... she has produced a beautiful bay black female cria. She is such a chunky well balanced cria and look forward to seeing how she develops. We will be mating her back to Bronze Moonlight.