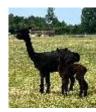

## **Description:**

Registered as Perfect Symphony but affectionately referred to as Bear (Named by my daughter). Bear has excellent conformation and is a true to type black huacaya female. She is not the densest fleeced female but her fleece is incredibly soft and fine. At 6 years of age she still tested at 20.9 microns with an SD of 3.7. Bear had female cria sired Bozedown Quickstep in 2024 who is a lovely modern grey female. She has also produced a beautiful rose grey female. So if you are looking to breed greys then she is a nice addition to a breeding program. She was mated to Bozedown Bronze Moonlight in 2024 and my wait to see the cria is over... she has produced a beautiful bay black female cria. She is such a chunky well balanced cria and look forward to seeing how she develops. We will be mating her back to Bronze Moonlight.

Name of covering male: Bozedown Bronze Moonlight (Medium Fawn)

Number of Crias bred from female: 3

Sire of Cria at Foot: Bozedown Broze Moonlight (Medium Fawn)

Cria at Foot: A stunning looking bay black female cria, sired by Bozedown Bronze Moonlight. This cria has a cracking

frame and can't wait to see how the fleece develops.

Date of Birth of Cria at Foot: 19th May 2025 Current Age of Cria at Foot: 4 Weeks and 3 Days

Alpaca Photo 1