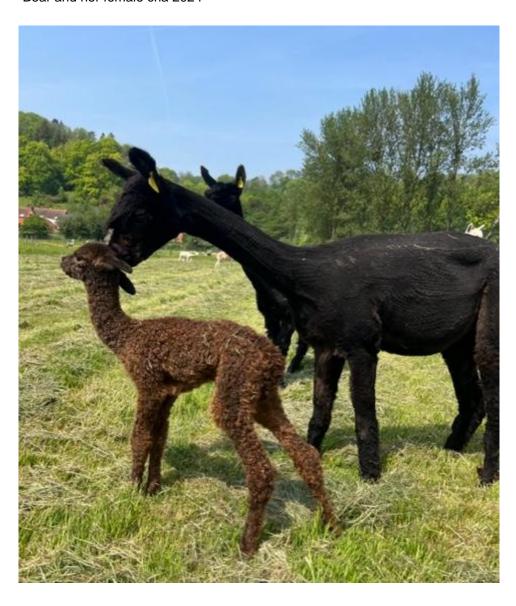

## **Description:**

Registered as Perfect Symphony but affectionately referred to as Bear (Named by my daughter). Bear has excellent conformation and is a true to type black huacaya female. She is not the densest fleeced female but her fleece is incredibly soft and fine. At 6 years of age she still tested at 20.9 microns with an SD of 3.7. Bear had female cria sired Bozedown Quickstep in 2024 who is a lovely modern grey female. She has also produced a beautiful rose grey female. So if you are looking to breed greys then she is a nice addition to a breeding program. She was mated to Bozedown Bronze Moonlight in 2024 and my wait to see the cria is over... she has produced a beautiful bay black female cria. She is such a chunky well balanced cria and look forward to seeing how she develops. We will be mating her back to Bronze Moonlight.

Name of covering male: Bozedown Bronze Moonlight (Medium Fawn)

Number of Crias bred from female: 3

Sire of Cria at Foot: Bozedown Broze Moonlight (Medium Fawn)

Cria at Foot: A stunning looking bay black female cria, sired by Bozedown Bronze Moonlight. This cria has a cracking

frame and can't wait to see how the fleece develops.

Date of Birth of Cria at Foot: 19th May 2025 Current Age of Cria at Foot: 4 Weeks and 3 Days

Alpaca Photo 1