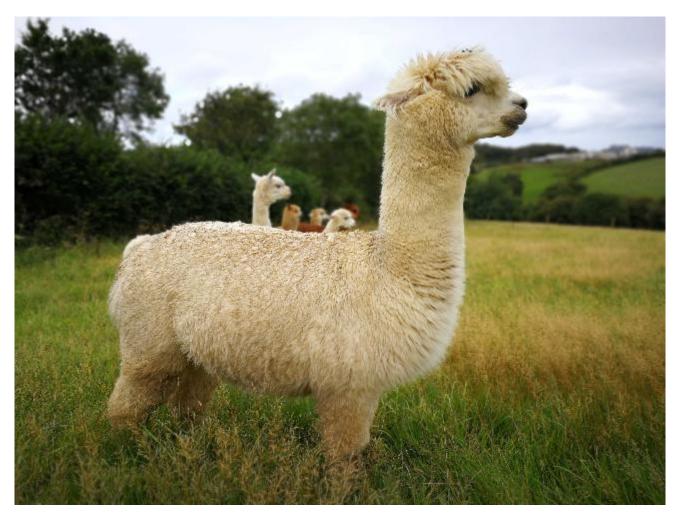

**Price:** £1,000.00 (excl VAT)

Sire: Andaw Kinsman

Dam: Andaw Arwen

**Kestle Ameera** 

**Type:** Pregnant Female (Pregnant)

Breed Type: Huacaya

Colour: White (Solid Colour)

Registered With: BAS

## **Description:**

Ameera is a beautiful white female, very reliable dam and good fleece producer. She conceives with ease, and has replicated very good quality progeny, passing on a very soft handle and delightful-looking phenotype. She let's colour through. Ameera is expecting a cria from a grey sire. This should be a very exciting cria.

Ameera has been a key piece of our breeding program. She has widely contributed to our breeding and is ready to move on.

This is an exceptional opportunity to acquire a very healthy, reliable.

Ameera was mated to CME Dion, and produced a fawn female cria in 2024. Dion is probably one of the best studs I have come across, possessing an outstanding fleece that captivates the eye, impecable conformation and gene load.