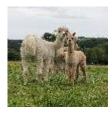

**Price:** £1,000.00 (excl VAT)

Sire: Andaw Kinsman

Dam: Andaw Arwen

**Kestle Ameera** 

**Type:** Pregnant Female (Pregnant)

Breed Type: Huacaya

Colour: White (Solid Colour)

Registered With: BAS

## **Description:**

Ameera is a beautiful white female, very reliable dam and good fleece producer. She conceives with ease, and has replicated very good quality progeny, passing on a very soft handle and delightful-looking phenotype. She let's colour through. Ameera is expecting a cria from a grey sire. This should be a very exciting cria.

Ameera has been a key piece of our breeding program. She has widely contributed to our breeding and is ready to move on.

This is an exceptional opportunity to acquire a very healthy, reliable.

Ameera was mated to CME Dion, and produced a fawn female cria in 2024. Dion is probably one of the best studs I have come across, possessing an outstanding fleece that captivates the eye, impecable conformation and gene load.