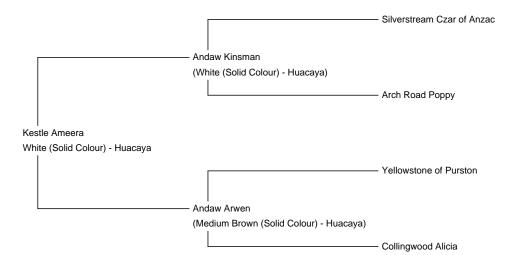

**Price:** £1,000.00 (excl VAT)

Sire: Andaw Kinsman

Dam: Andaw Arwen

**Kestle Ameera** 

**Type:** Pregnant Female (Pregnant)

Breed Type: Huacaya

Colour: White (Solid Colour)

Registered With: BAS