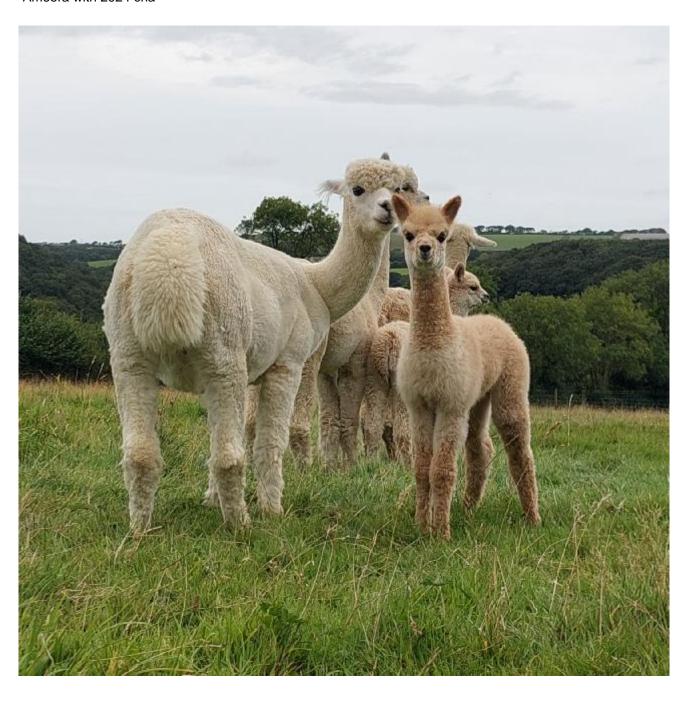

## **Description:**

Ameera is a beautiful white female, very reliable dam and good fleece producer. She conceives with ease, and has replicated very good quality progeny, passing on a very soft handle and delightful-looking phenotype. She let's colour through. Ameera is expecting a cria from a grey sire. This should be a very exciting cria.

Ameera has been a key piece of our breeding program. She has widely contributed to our breeding and is ready to move on.

This is an exceptional opportunity to acquire a very healthy, reliable.

Ameera was mated to CME Dion, and produced a fawn female cria in 2024. Dion is probably one of the best studs I have come across, possessing an outstanding fleece that captivates the eye, impecable conformation and gene load.