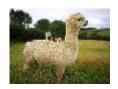

**Price:** £1,000.00 (excl VAT)

Sire: Andaw Kinsman

Dam: Andaw Arwen

**Kestle Ameera** 

**Type:** Pregnant Female (Pregnant)

Breed Type: Huacaya

Colour: White (Solid Colour)

Registered With: BAS

## **Description:**

Ameera is a beautiful white female, very reliable dam and good fleece producer. She conceives with ease, and has replicated very good quality progeny, passing on a very soft handle and delightful-looking phenotype. She let's colour through. Ameera is expecting a cria from a grey sire. This should be a very exciting cria.

Ameera has been a key piece of our breeding program. She has widely contributed to our breeding and is ready to move on.

This is an exceptional opportunity to acquire a very healthy, reliable.

Ameera was mated to CME Dion, and produced a fawn female cria in 2024. Dion is probably one of the best studs I have come across, possessing an outstanding fleece that captivates the eye, impecable conformation and gene load.