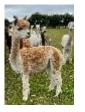

A193 Bozedown Speechless Price: £1,750.00 (excl VAT) Sire: Bozedown Bourbon Dam: Bozedown Folklore Type: Female

Dam: Bozedown Folklore Type: Female Breed Type: Huacaya Colour: Dark Fawn (Solid Colour) Registered With: UKBAS34349 Blood Lineage: Pure Peruvian Date of Birth: 26th May 2018

## **Description:**

Bozedown Speechless is a friendly female who is being sold as open, she a solid female with good conformation. She is uniform in colour and is carrying a soft handling fleece with excellent fleece length. Speechless has been bred twice and has produced 2 crias, one dark grey female and one Light fawn male. She is being sold as open but could be remated to one of our males if so desired.