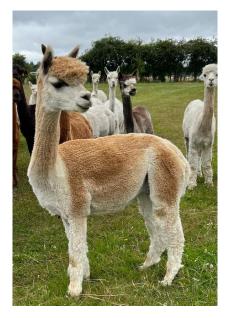

A193 Bozedown Speechless Price: £1,750.00 (excl VAT) Sire: Bozedown Bourbon Dam: Bozedown Folklore Type: Female

Dam: Bozedown Folklore Type: Female Breed Type: Huacaya Colour: Dark Fawn (Solid Colour) Registered With: UKBAS34349 Blood Lineage: Pure Peruvian Date of Birth: 26th May 2018

## **Description:**

Bozedown Speechless is a friendly female who is being sold as open, she a solid female with good conformation. She is uniform in colour and is carrying a soft handling fleece with excellent fleece length. Speechless has been bred twice and has produced 2 crias, one dark grey female and one Light fawn male. She is being sold as open but could be remated to one of our males if so desired.