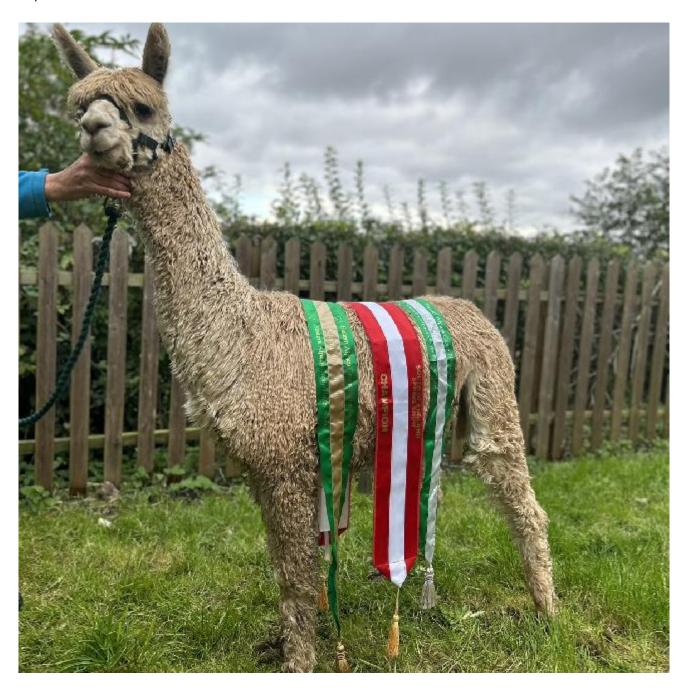

Price: £2,500.00 (excl VAT) (SOLD)

**Sire:** Pinkney Dragon **Dam:** Not Specified

Hilly Ridge The JC

Type: Stud Male Breed Type: Suri

Colour: Light Fawn (Solid Colour)

Registered With: Registered with The British Alpaca Society

Date of Birth: 11th August 2021

Fleece: (1st)

16.20μ SD 3.40μ CV 15.40% % Over 30 Microns(μ) 32.40% SF 100.00μ Staple Length 145 mm

Fibre Testing Authority: Art of Fibre

## **Description:**

This young man was nearly overlooked by us this year as a potential stud male! Looking through his fleece both on him and from last shearing he is not to be overlooked!

Jasper has been shown and awarded two championships and a reserve Champion in both halter and fleece.

## **Prizes Won:**

2022 South of England show 1st junior male fawn

2022 South Of England Show Junior Fawn ~ Champion

2022 Eastern Region show Suri junior fawn fleece 2nd

2022 Eastern Region show

Suri Junior Fawn Fleece Reserve Champion

Eastern Alpaca Group intermediate fawn short fleece halter show

2022 1st

Eastern Region Alpaca group short fleece 2022

Champion fawn male