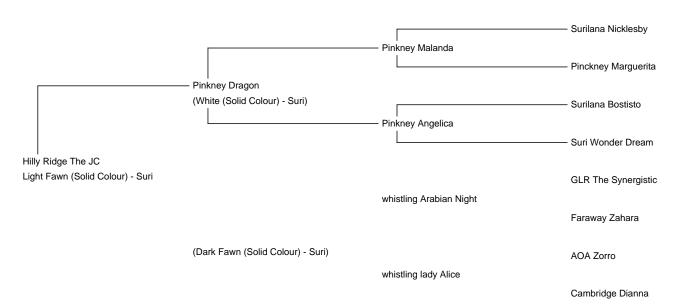

Price: £2,500.00 (excl VAT) (SOLD)

**Sire:** Pinkney Dragon **Dam:** Not Specified

Hilly Ridge The JC

Type: Stud Male Breed Type: Suri

Colour: Light Fawn (Solid Colour)

Registered With: Registered with The British Alpaca Society