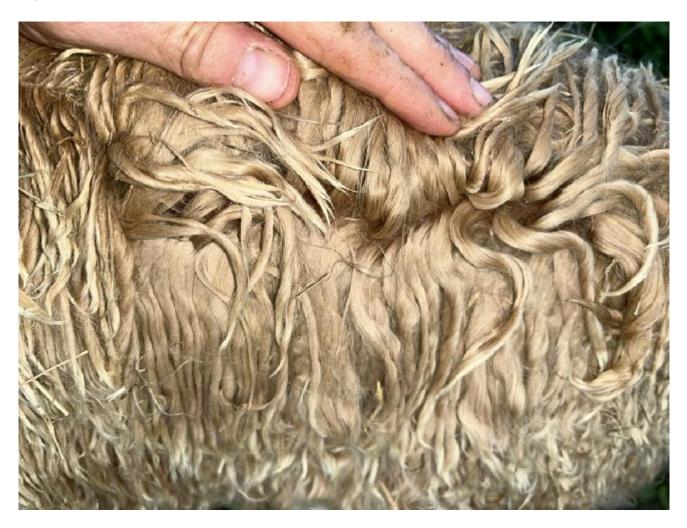

## **Description:**

This young man was nearly overlooked by us this year as a potential stud male! Looking through his fleece both on him and from last shearing he is not to be overlooked!

Jasper has been shown and awarded two championships and a reserve Champion in both halter and fleece.

The lustre just jumps out at you and he is so very fine!

The handle on his fleece and the lock style is exquisite! The fleece opens cleanly and folds into layers opening up into smaller staple groups at the tips.