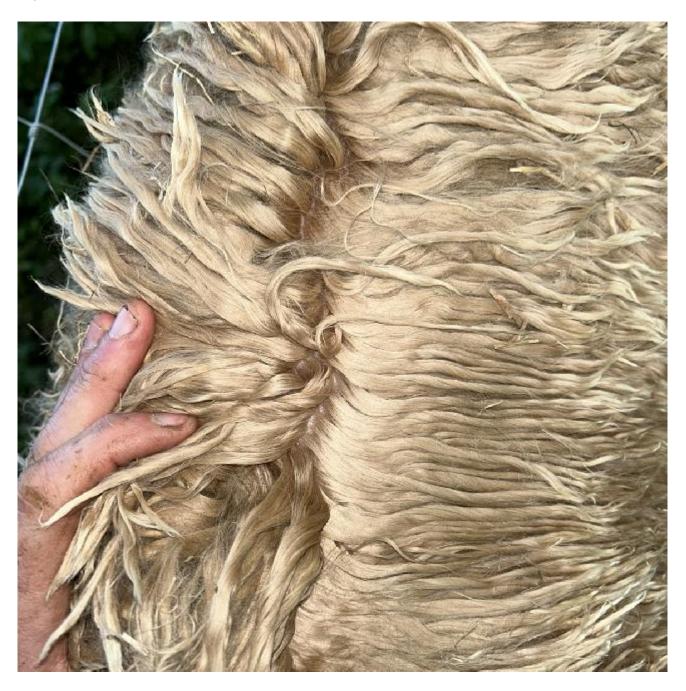

## **Description:**

This young man was nearly overlooked by us this year as a potential stud male! Looking through his fleece both on him and from last shearing he is not to be overlooked!

Jasper has been shown and awarded two championships and a reserve Champion in both halter and fleece.

The lustre just jumps out at you and he is so very fine!

The handle on his fleece and the lock style is exquisite! The fleece opens cleanly and folds into layers opening up into smaller staple groups at the tips.

## Alpaca Photo 2