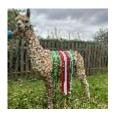

Price: £2,500.00 (excl VAT) (SOLD)

**Sire:** Pinkney Dragon **Dam:** Not Specified

Hilly Ridge The JC

Type: Stud Male Breed Type: Suri

Colour: Light Fawn (Solid Colour)

Registered With: Registered with The British Alpaca Society

## **Description:**

This young man was nearly overlooked by us this year as a potential stud male! Looking through his fleece both on him and from last shearing he is not to be overlooked!

Jasper has been shown and awarded two championships and a reserve Champion in both halter and fleece.

He is conformationally correct with a straight top line and balanced frame.

He is one of our best trekking males as well and his temperament is fantastic. He walks well with young children, is double lead rope trained and also trained as a therapy alpaca and he happily goes into residential homes and is one of our alpacas we use at weddings!