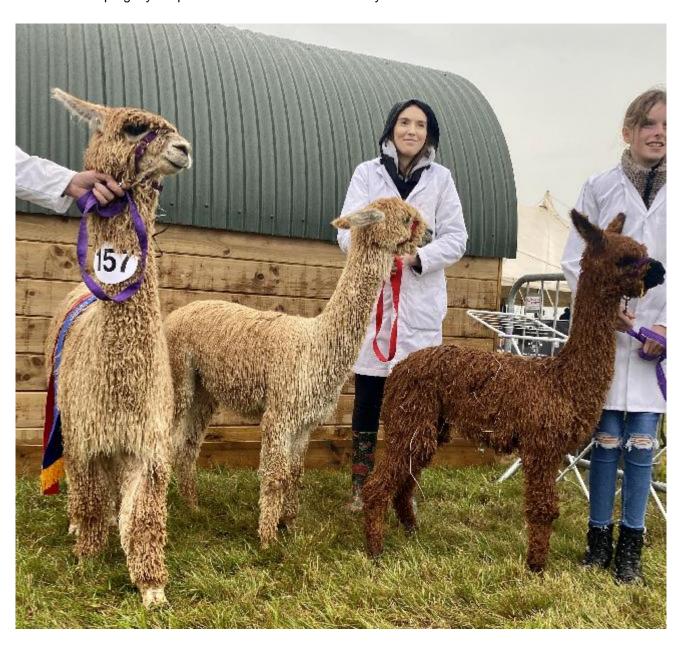

Number of Crias bred from female: 2

Sunsprite - Reserve Champion

Centre - male progeny 1st place fawn 2023 Somerset County