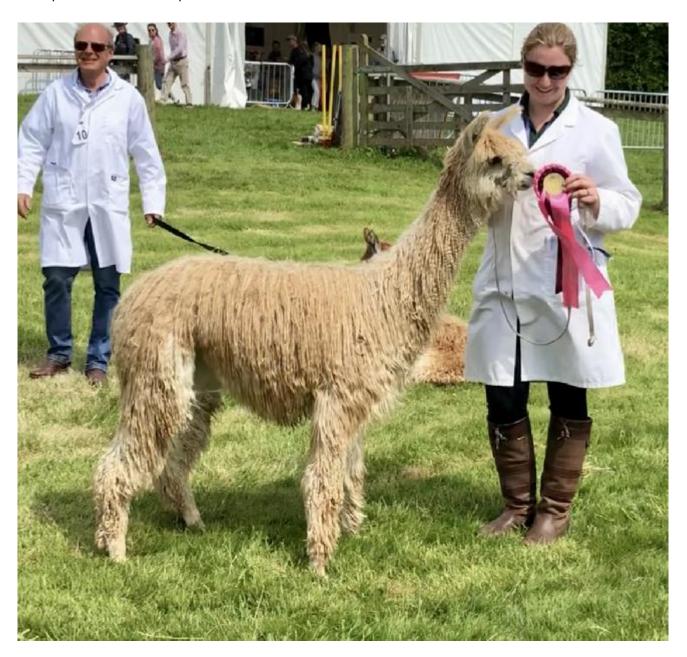

## **Prizes Won:**

**Devon County** 

1st place intermediate fawn

Reserve Champion

Royal Bath & West

1st place Intermediate fawn

Three Counties Halter Shhow

1st place Intermediate fawn

North Somerset Show

3rd place Junior Fawn

National Halter Show

5th place junior fawn

Name of covering male: Thistledown Oscuro (True Black)

Last Mating Date: 26th August 2023

Estimated Date Cria Due (Pregnant Female): 26th July 2024