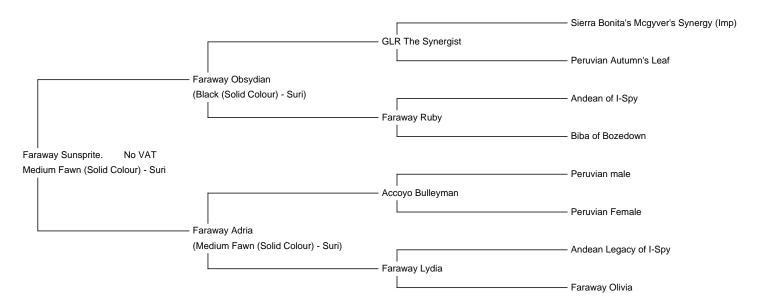

**Price:** £2,995.00

Sire: Faraway Obsydian

Dam: Faraway Adria

Faraway Sunsprite.

**Type:** Pregnant Female (Pregnant)

Breed Type: Suri

Colour: Medium Fawn (Solid Colour)

Registered With: British Alpaca Society

**Blood Lineage:** Accoyo Macgyver

Date of Birth: 15th May 2017

No VAT

## **Description:**

At 6 years old Sunsprite stands on an extremely solid frame with excellent substance of bone. She has good fleece coverage with excellent lustre and good density and lock length. Sunsprite was shown as a junior and intermediate and achieved 3 x 1st places and a Reserve Champion fawn female.