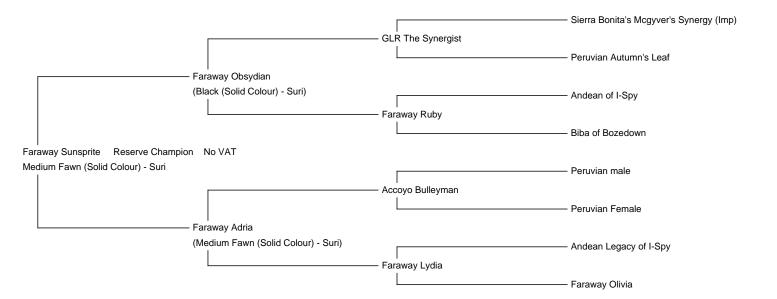

## **Description:**

At 6 years old Sunsprite stands on an extremely solid frame with excellent substance of bone. She has good fleece coverage with excellent lustre and good density and lock length. Sunsprite was shown as a junior and intermediate and achieved 3 x 1st places and a Reserve Champion fawn female.

## **Prizes Won:**

**Devon County** 

1st place intermediate fawn

Reserve Champion

Royal Bath & West

1st place Intermediate fawn

Three Counties Halter Shhow

1st place Intermediate fawn