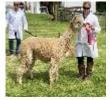

Faraway Sunsprite Reserve Champion No VAT

**Price:** £2,000.00 (SOLD) **Sire:** Faraway Obsydian

Dam: Faraway Adria

**Type:** Pregnant Female (Pregnant)

**Breed Type:** Suri

Colour: Medium Fawn (Solid Colour)

## **Description:**

At 6 years old Sunsprite stands on an extremely solid frame with excellent substance of bone. She has good fleece coverage with excellent lustre and good density and lock length. Sunsprite was shown as a junior and intermediate and achieved 3 x 1st places and a Reserve Champion fawn female.