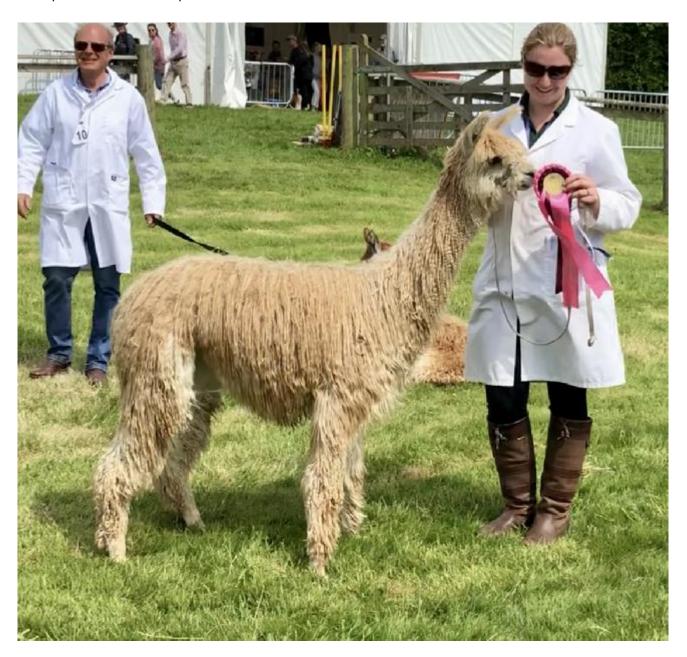

Sunsprite's 2023 Cria was born in March and showed at Somerset County show where he achieved 1st place fawn male.

Number of Crias bred from female: 2

Sunsprite - Reserve Champion

Centre - male progeny 1st place fawn 2023 Somerset County