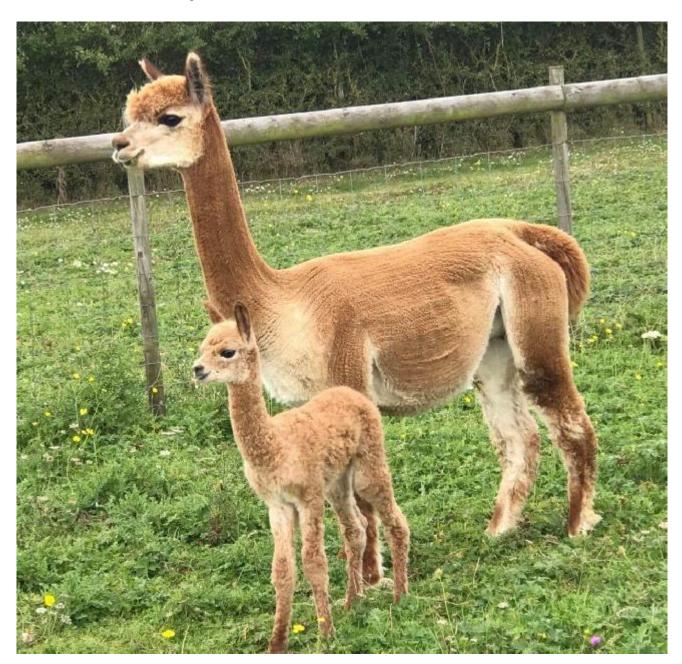

o our impressive black herdsire - Lane House Stormzy for 2024 🌟

Sire: Daer Enahs Stresleki of EPC (True Black)

Dam: Reddingvale Phoebe (Mid Grey)

DOB: 18/08/2012

Fleece stats:

7th fleece - Micron 22.3 SD 4.6 CV 20.4 CF 93.9

This is an amazing 3 in 1 package!

Please message for more details. 😊



Name of covering male: Lane House Stormzy (Black)

Last Mating Date: 25th September 2023

Estimated Date Cria Due (Pregnant Female): 25th August 2024

Number of Crias bred from female: 7

Sire of Cria at Foot: Summerhaze Appaloosa Regatta

Cria at Foot: Stunning light fawn female Cria at foot, Leopard Appaloosa genetics and excellent show

potential.

Date of Birth of Cria at Foot: 13th September 2023 Current Age of Cria at Foot: 100 Weeks and 5 Days

## Chalfield Lulu with 2020 daughter