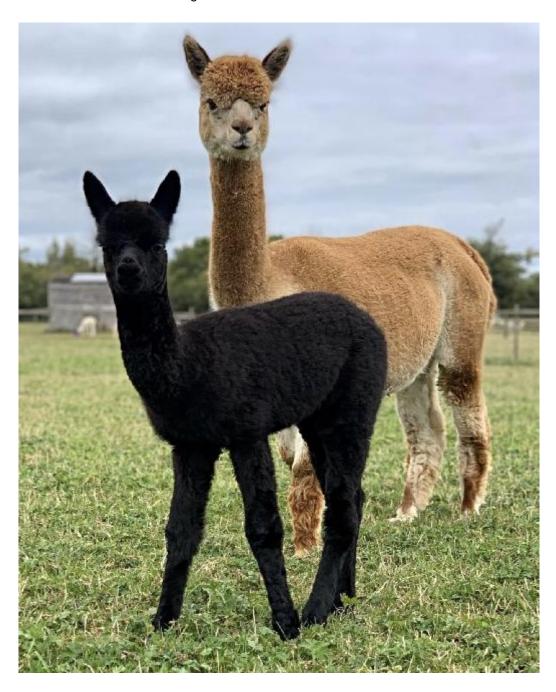

Lulu is a fantastic, reliable and consistent breeding female, she has produced mostly female offspring in Silver Grey,

True Black & Fawn. We have 2 beautiful daughters which we are retaining in our breeding program. She has a stunning light fawn female Cria at foot sired by our Leopard Appaloosa Male - A great opportunity to breed some spotties!

Cria at Foot: Stunning light fawn female Cria at foot, Leopard Appaloosa genetics and excellent show

potential.

Date of Birth of Cria at Foot: 13th September 2023 Current Age of Cria at Foot: 100 Weeks and 5 Days