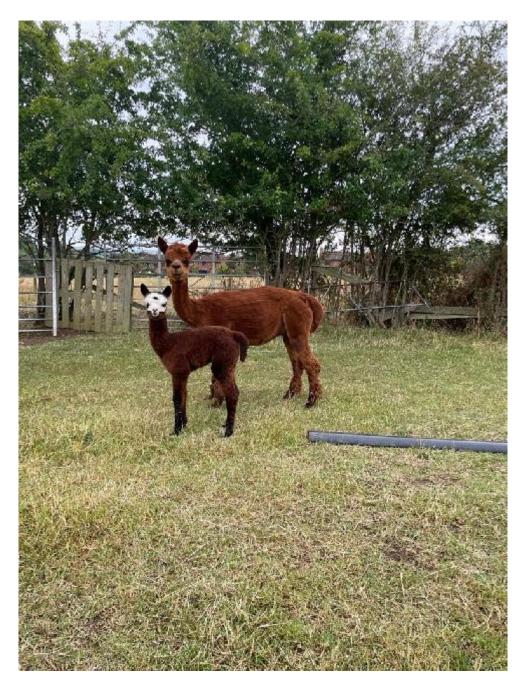

## Pure Claudia Price: £2,300.00 (excl VAT) with female cria at foot Sire: Snowmass Xxxtreme Dimension XX Dam: Pure Jodie Type: Female Breed Type: Huacaya Colour: Medium Brown (Solid Colour) Registered With: British Alpaca Society

## **Description:**

Claudia is a very pretty female with a lovely personality. She has great density to her very uniform brown fleece.

She is a great mum, consistently giving easily birthed, healthy cria.

## Number of Crias bred from female: 5

Sire of Cria at Foot: Bozedown Wolfstrider (Medium Grey)
Cria at Foot: Claudia's cria this year is a very pretty rose grey female.
Date of Birth of Cria at Foot: 2nd July 2023
Current Age of Cria at Foot: 44 Weeks and 4 Days