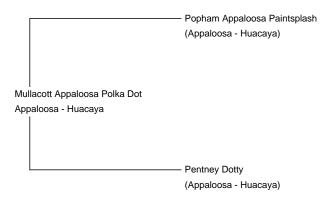

**Mullacott Appaloosa Polka Dot** 

**Price:** £1,250.00 (excl VAT) (SOLD) **Sire:** Popham Appaloosa Paintsplash

Dam: Pentney Dotty

Type: Female

**Breed Type:** Huacaya

Colour: Appaloosa

Registered With: UKBAS38025