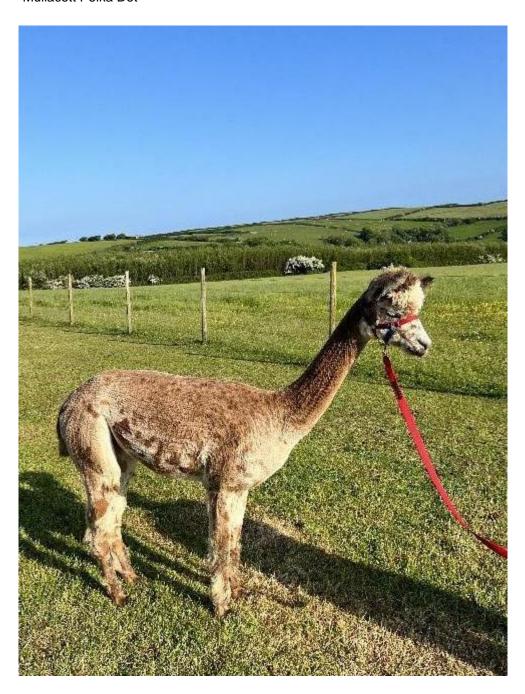

**Mullacott Appaloosa Polka Dot** 

**Price:** £1,250.00 (excl VAT) (SOLD) **Sire:** Popham Appaloosa Paintsplash

Dam: Pentney Dotty

Type: Female

**Breed Type:** Huacaya

Colour: Appaloosa

Registered With: UKBAS38025

## **Description:**

Polka Dot is a dramatically marked appaloosa female. She has an appaloosa sire and dam, so potentially could be a homozygous carrier of the gene. She is well trained and very good on a head collar. She was mated at 2 and 3 years of age, but has not scanned pregnant, hence her price. She will be transferred as a breeding female, but there's no guarantee that she will produce offspring. Her full mating history is available, she has had no reproductive examination, but her general health is very good.