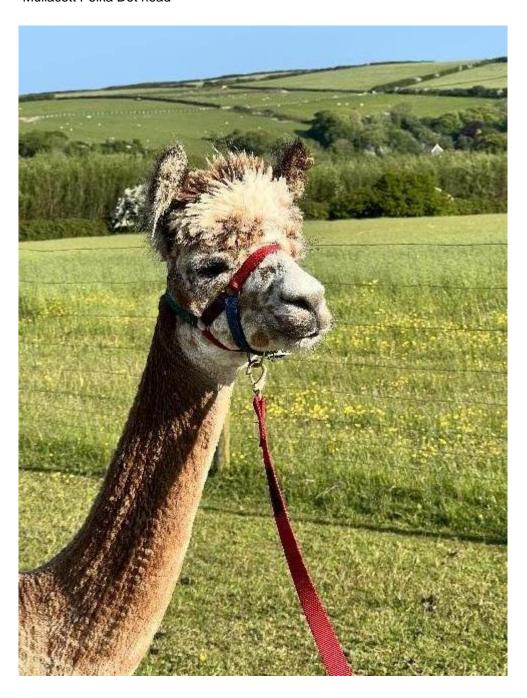

with Bravoxin10, with six monthly boosters. A voluntary bTB test is carried out on every alpaca in the herd, annually. All deaths (over around 3 months of age) are subject of post mortem, to check for any undiagnosed health conditions.

We take bio-security very seriously, with all incoming alpacas thoroughly treated for any gut parasites, before moving onto the farm and then faecal tested on arrival and before leaving quarantine. Pre-movement tests are carried out for bTB and Johne's Disease (We have never had either disease diagnosed on the farm). All incoming alpacas are kept in quarantine for 4 weeks before joining the main herd.

We are willing to conduct any pre-movement tests/parasite treatments that you request.

Number of Crias bred from female: 0



## Mullacott Polka Dot head