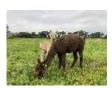

## Number of Crias bred from female: 2

King Garth Diva

King Garth Diva

King Garth Diva with cria