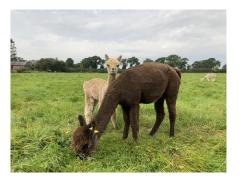

## Number of Crias bred from female: 2

King Garth Diva

King Garth Diva

King Garth Diva with cria