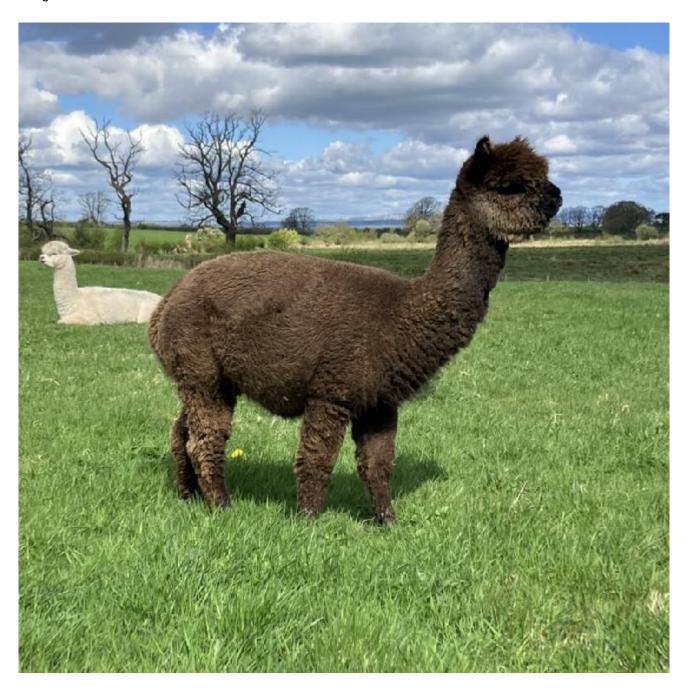

## **Description:**

Diva has a very dense and soft modern grey fleece which processes beautifully. She is a compact female with correct frame. She is reluctantly for sale but we are retaining her genetics by keeping her beautiful daughter and sister. She is halter trained and has a really sweet temperament making her easy to handle.

## Number of Crias bred from female: 2

King Garth Diva

King Garth Diva with cria