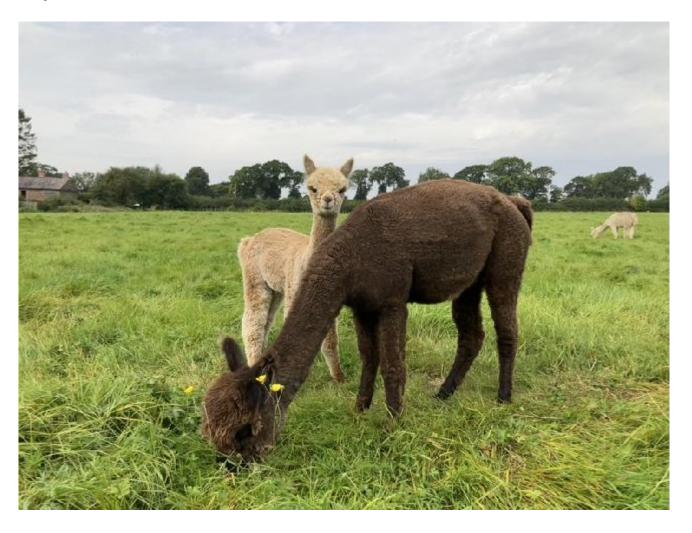

She is sold pregnant to King garth Solway Sandbar, who previously sired 2 very nice cria with Diva. Her pregnancy is guaranteed for a live cria on the ground for 24 hrs or a remating to a King Garth Stud male.

## Number of Crias bred from female: 2

King Garth Diva

King Garth Diva with cria