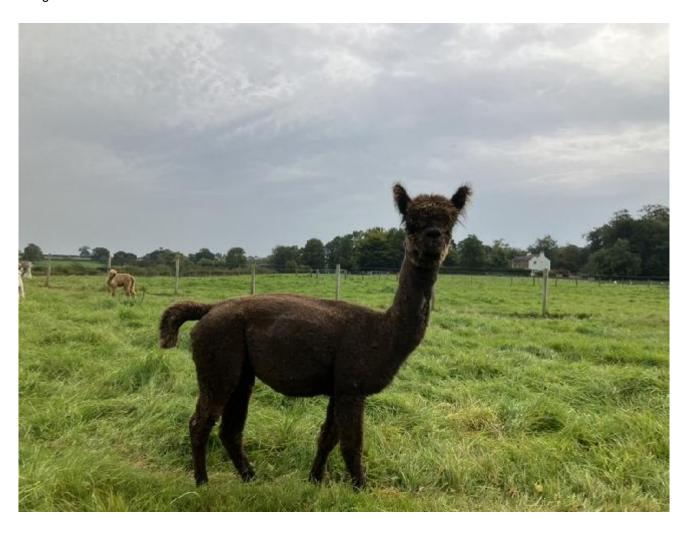

## **Description:**

Diva has a very dense and soft modern grey fleece which processes beautifully. She is a compact female with correct frame. She is reluctantly for sale but we are retaining her genetics by keeping her beautiful daughter and sister. She is halter trained and has a really sweet temperament making her easy to handle.

## Number of Crias bred from female: 2

King Garth Diva

King Garth Diva with cria