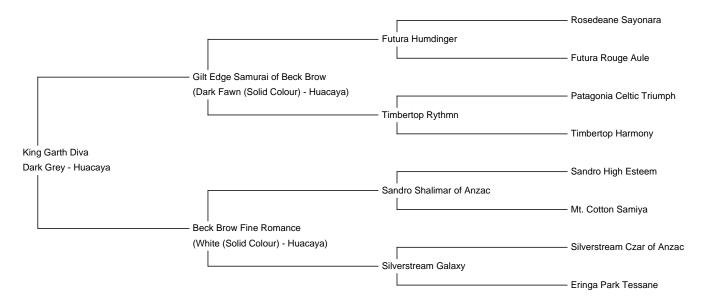

**Price:** £1,900.00 (excl VAT)

Sire: Gilt Edge Samurai of Beck Brow

Dam: Beck Brow Fine Romance

**Type:** Pregnant Female (Pregnant)

Breed Type: Huacaya

**Colour:** Dark Grey

Registered With: UKBAS33978 Microchip: 956000005777374

**Blood Lineage:** Australian/Beck Brow

Date of Birth: 12th July 2018

Fleece: (1st)

 $20.40\mu$  SD  $5.30\mu$  CV 26.10% SF  $20.80\mu$  Curvature 32.40 deg/mm Staple Length 140 mm Yield 0.90 Kg/Year

(taken on 1st June 2019 at 11 Months of age)