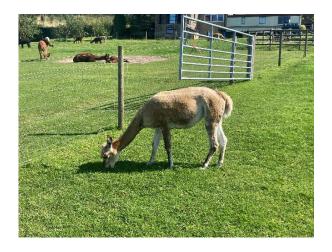

**Spinney Farm Florance** 

Price: £1,500.00 with male cria at foot

Sire: Church Farmhouse Freddie

Dam: Akerman Xandra

Type: Female

**Breed Type:** Huacaya **Colour:** Medium Fawn

Registered With: UKBAS34088

## **Description:**

Female alpaca for sale with cria at foot (male).

Florence is a well mannered, quiet female with good breeding potential. She has a good coverage of fleece, and has passes on her gentle nature to offspring.

She is fully up to date with health checks and vaccinations. She can easily be handled by one person.

Number of Crias bred from female: 2

Sire of Cria at Foot: Inca Michael Angelo (Bay Black)

Cria at Foot: Bay black male cria