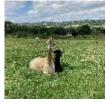

**Spinney Farm Florance** 

Price: £1,500.00 with male cria at foot

Sire: Church Farmhouse Freddie

Dam: Akerman Xandra

Type: Female

**Breed Type:** Huacaya **Colour:** Medium Fawn

Registered With: UKBAS34088

## **Description:**

Female alpaca for sale with cria at foot (male).

Florence is a well mannered, quiet female with good breeding potential. She has a good coverage of fleece, and has passes on her gentle nature to offspring.