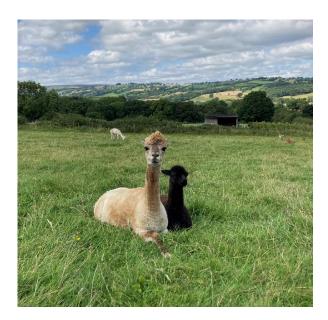

## **Description:**

Female alpaca for sale with cria at foot (male).

Florence is a well mannered, quiet female with good breeding potential. She has a good coverage of fleece, and has passes on her gentle nature to offspring.

She is fully up to date with health checks and vaccinations. She can easily be handled by one person.

Number of Crias bred from female: 2

Sire of Cria at Foot: Inca Michael Angelo (Bay Black)

Cria at Foot: Bay black male cria