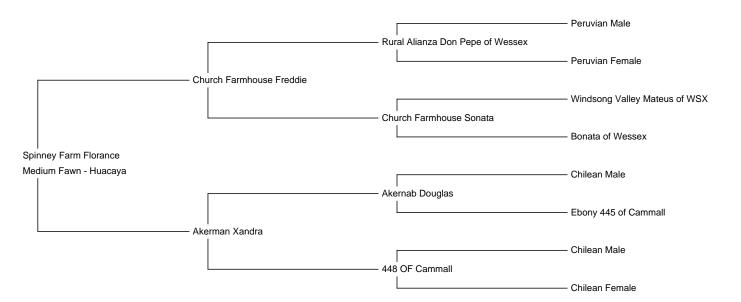

**Spinney Farm Florance** 

Price: £1,500.00 with male cria at foot

Sire: Church Farmhouse Freddie

Dam: Akerman Xandra

Type: Female

**Breed Type:** Huacaya **Colour:** Medium Fawn

Registered With: UKBAS34088