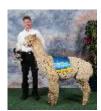

### **A412 Bozedown Summer Breeze**

**Price:** £6,000.00 (excl VAT) **Sire:** Bozedone Headliner (SW)

Dam: Bozedown Psyche

**Type:** Pregnant Female (Pregnant)

Breed Type: Huacaya

Colour: White (Solid Colour)

#### **Description:**

Bozedown Summer Breeze is a lovely compact female. Her fleece is extremely bright and is uniform in micron across the prime area of her blanket. She grows a good length of fleece and this length is still evident in her neck fibre as well. Summer Breezehas been scanned positive 2023