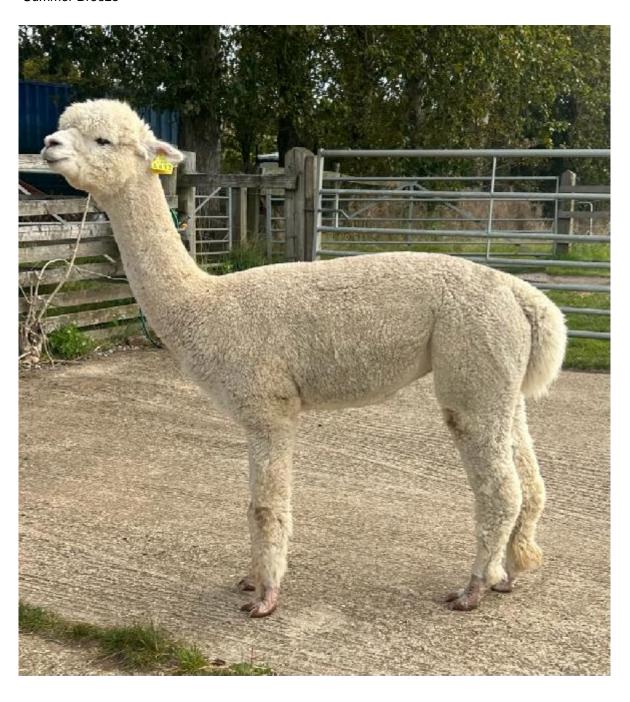

### **A412 Bozedown Summer Breeze**

**Price:** £6,000.00 (excl VAT) **Sire:** Bozedone Headliner (SW)

Dam: Bozedown Psyche

**Type:** Pregnant Female (Pregnant)

Breed Type: Huacaya

Colour: White (Solid Colour)

#### **Description:**

Bozedown Summer Breeze is a lovely compact female. Her fleece is extremely bright and is uniform in micron across the prime area of her blanket. She grows a good length of fleece and this length is still evident in her neck fibre as well. Summer Breezehas been scanned positive 2023

## Summer Breeze