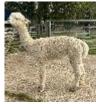

### **A412 Bozedown Summer Breeze**

**Price:** £6,000.00 (excl VAT) **Sire:** Bozedone Headliner (SW)

Dam: Bozedown Psyche

**Type:** Pregnant Female (Pregnant)

Breed Type: Huacaya

Colour: White (Solid Colour)

#### **Description:**

Bozedown Summer Breeze is a lovely compact female. Her fleece is extremely bright and is uniform in micron across the prime area of her blanket. She grows a good length of fleece and this length is still evident in her neck fibre as well. Summer Breezehas been scanned positive 2023