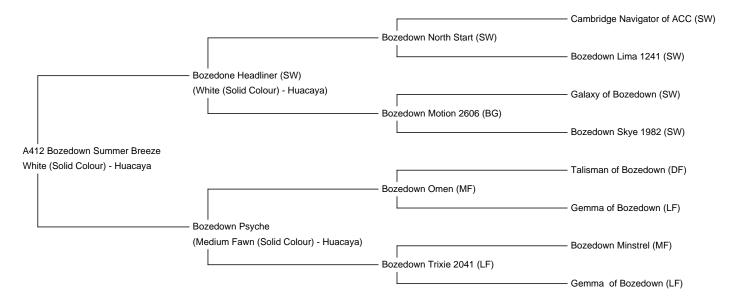

### **A412 Bozedown Summer Breeze**

**Price:** £6,000.00 (excl VAT) **Sire:** Bozedone Headliner (SW)

Dam: Bozedown Psyche

**Type:** Pregnant Female (Pregnant)

Breed Type: Huacaya

Colour: White (Solid Colour)

Summer Breeze although is white is carrying some of our best fawn genetics. Her maternal grandmother Bozedown Trixie produced some amazing females for us.

She has been mated to our superstar Bozedown Ascendant and with this combination their progeny should be very special whether it comes out white or fawn as Ascendant is great at producing either.