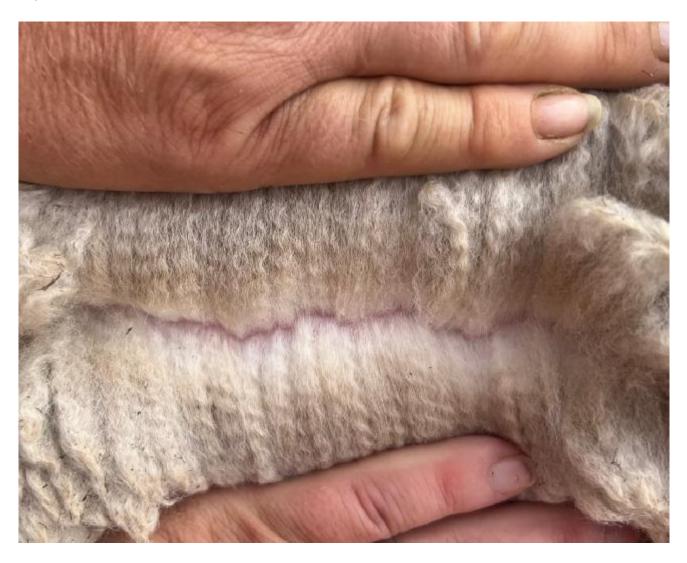

Registered With: UKBAS42867 Blood Lineage: Pure Peruvian Date of Birth: 23rd June 2020

Fleece: (3rd)

20.20μ SD 4.20μ CV 20.80% % Over 30 Microns(μ) 2.80%

(taken on 5th May 2023 at 2 Years and 11 Months of age)

Fibre Testing Authority: Art of Fibre

#### **Description:**

Bozedown Summer Breeze is a lovely compact female. Her fleece is extremely bright and is uniform in micron across the prime area of her blanket. She grows a good length of fleece and this length is still evident in her neck fibre as well. Summer Breezehas been scanned positive 2023

# Alpaca Photo 2