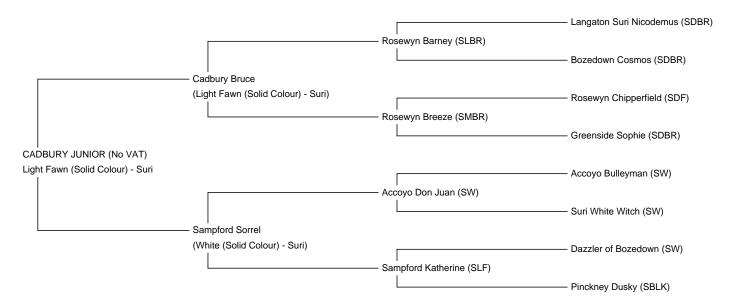

CADBURY JUNIOR (No VAT)

**Price:** £4,500.00

**Sire:** Cadbury Bruce **Dam:** Sampford Sorrel

**Type:** Stud Male (Proven Stud)

Breed Type: Suri

Colour: Light Fawn (Solid Colour)

Registered With: Fully registered as a breeding male with the British

Alpaca Society - UKBAS43787

**Blood Lineage:** Accoyo and Peruvian

Date of Birth: 5th June 2020

Fleece: (2nd)

19.70µ SD 4.50µ CV 22.70% Yield 6.64 Kg/Year

(taken on 14th June 2022 at 2 Years of age)

Fibre Testing Authority: Art of Fibre