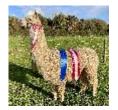

## **Description:**

Cadbury Junior has the perfect combination of excellent conformation, matched with a highly advanced and productive fleece. He is a stunning looking male that turns heads with his commanding presence. He is everything one should expect from a stud.

The fleece this male is growing exhibitis great density, uniformity of both colour and micron and he has a lustre to die for, which is to be expected due to his well above average density. Cadbury Junior is a very affordable and low risk sire that is extremely well bred, halter trained and has an easy to handle temperament, not to mention he has been highly decorated in the show ring.

## **Prizes Won:**

North Somerset Show 2022 2nd Place - Suri Intermediate Light Male Reserve Champion Suri Light Male

Cornish Fleece Show 2022

1st Place - Suri Light Fleece 12-24 Months. Score of 83.00

Reserve Champion Suri Light Fleece

Best British Bred Suri

Royal Three Counties Fleece Show 2022 2nd - Suri Light Fleece 12-24 Months. Score of 81.00

South West Alpaca Group Fleece 2022

1st Suri Light Fleece 12-24 Months. Score of 81.00

Reserve Champion Suri Light Fleece