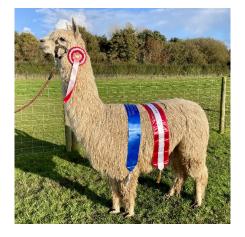

## **Description:**

Cadbury Junior has the perfect combination of excellent conformation, matched with a highly advanced and productive fleece. He is a stunning looking male that turns heads with his commanding presence. He is everything one should expect from a stud.

The fleece this male is growing exhibitis great density, uniformity of both colour and micron and he has a lustre to die for, which is to be expected due to his well above average density. Cadbury Junior is a very affordable and low risk sire that is extremely well bred, halter trained and has an easy to handle temperament, not to mention he has been highly decorated in the show ring.

## **Prizes Won:**

North Somerset Show 2022 2nd Place - Suri Intermediate Light Male Reserve Champion Suri Light Male

Cornish Fleece Show 2022

1st Place - Suri Light Fleece 12-24 Months. Score of 83.00

Reserve Champion Suri Light Fleece

Best British Bred Suri

Royal Three Counties Fleece Show 2022 2nd - Suri Light Fleece 12-24 Months. Score of 81.00

South West Alpaca Group Fleece 2022

1st Suri Light Fleece 12-24 Months. Score of 81.00

Reserve Champion Suri Light Fleece