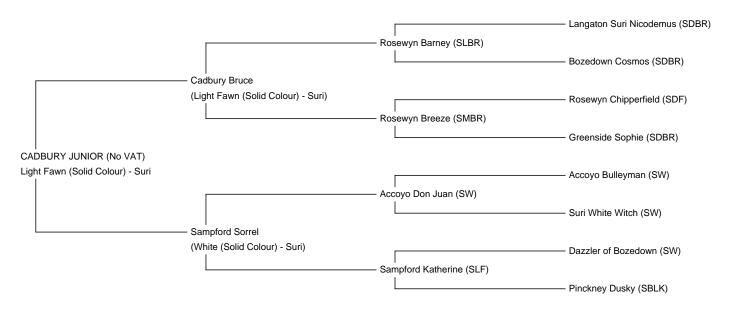

CADBURY JUNIOR (No VAT)

**Price:** £2,500.00

Sire: Cadbury Bruce

Dam: Sampford Sorrel

**Type:** Stud Male (Proven Stud)

Breed Type: Suri

Colour: Light Fawn (Solid Colour)

Registered With: Fully registered as a breeding male with the British

Alpaca Society - UKBAS43787

Blood Lineage: Accoyo and Peruvian

Date of Birth: 5th June 2020

Fleece: (2nd)

19.70µ SD 4.50µ CV 22.70% Yield 6.64 Kg/Year

(taken on 14th June 2022 at 2 Years of age)

Fibre Testing Authority: Art of Fibre