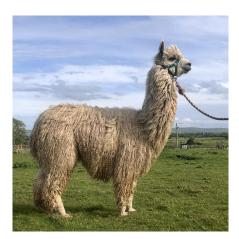

CADBURY JUNIOR (No VAT)

**Price:** £2,500.00

Sire: Cadbury Bruce

Dam: Sampford Sorrel

**Type:** Stud Male (Proven Stud)

Breed Type: Suri

Colour: Light Fawn (Solid Colour)

Registered With: Fully registered as a breeding male with the British

## **Description:**

Cadbury Junior has the perfect combination of excellent conformation, matched with a highly advanced and productive fleece. He is a stunning looking male that turns heads with his commanding presence. He is everything one should expect from a stud.