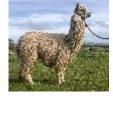

CADBURY JUNIOR (No VAT)

**Price:** £2,500.00

Sire: Cadbury Bruce

Dam: Sampford Sorrel

**Type:** Stud Male (Proven Stud)

Breed Type: Suri

Colour: Light Fawn (Solid Colour)

Registered With: Fully registered as a breeding male with the British

## **Description:**

Cadbury Junior has the perfect combination of excellent conformation, matched with a highly advanced and productive fleece. He is a stunning looking male that turns heads with his commanding presence. He is everything one should expect from a stud.