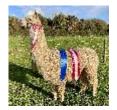

CADBURY JUNIOR (No VAT)

**Price:** £2,500.00

Sire: Cadbury Bruce

Dam: Sampford Sorrel

**Type:** Stud Male (Proven Stud)

Breed Type: Suri

Colour: Light Fawn (Solid Colour)

Registered With: Fully registered as a breeding male with the British

## **Description:**

Cadbury Junior has the perfect combination of excellent conformation, matched with a highly advanced and productive fleece. He is a stunning looking male that turns heads with his commanding presence. He is everything one should expect from a stud.

## **Prizes Won:**

North Somerset Show 2022

2nd Place - Suri Intermediate Light Male

Reserve Champion Suri Light Male

Cornish Fleece Show 2022

1st Place - Suri Light Fleece 12-24 Months. Score of 83.00

Reserve Champion Suri Light Fleece