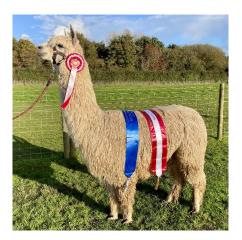

CADBURY JUNIOR (No VAT)

**Price:** £2,500.00

Sire: Cadbury Bruce

Dam: Sampford Sorrel

**Type:** Stud Male (Proven Stud)

Breed Type: Suri

Colour: Light Fawn (Solid Colour)

Registered With: Fully registered as a breeding male with the British

## **Description:**

Cadbury Junior has the perfect combination of excellent conformation, matched with a highly advanced and productive fleece. He is a stunning looking male that turns heads with his commanding presence. He is everything one should expect from a stud.

## **Prizes Won:**

North Somerset Show 2022

2nd Place - Suri Intermediate Light Male

Reserve Champion Suri Light Male

Cornish Fleece Show 2022

1st Place - Suri Light Fleece 12-24 Months. Score of 83.00

Reserve Champion Suri Light Fleece