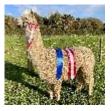

# CADBURY JUNIOR (No VAT)

Price: £4,500.00
Sire: Cadbury Bruce
Dam: Sampford Sorrel
Type: Stud Male (Proven Stud)
Breed Type: Suri
Colour: Light Fawn (Solid Colour)
Registered With: Fully registered as a breeding male with the British
Alpaca Society - UKBAS43787
Blood Lineage: Accoyo and Peruvian

### **Description:**

Cadbury Junior has the perfect combination of excellent conformation, matched with a highly advanced and productive fleece. He is a stunning looking male that turns heads with his commanding presence. He is everything one should expect from a stud.