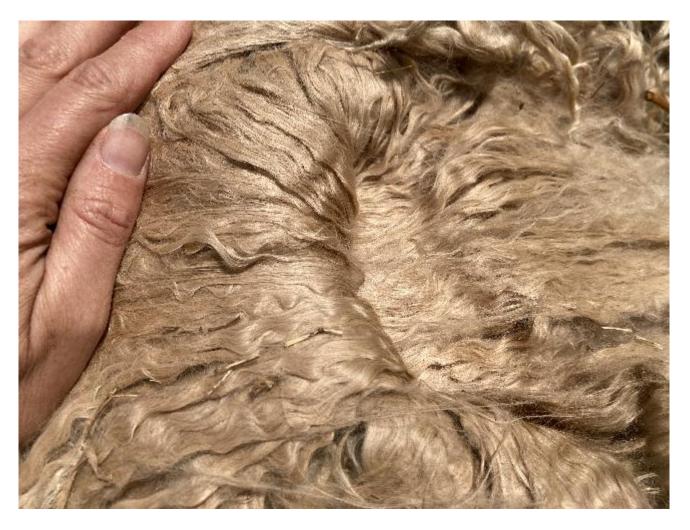

## Fleece: (2nd)

19.70µ SD 4.50µ CV 22.70% Yield 6.64 Kg/Year

(taken on 14th June 2022 at 2 Years of age)

He started working in 2022 and now has cria on the ground that are healthy and display a very advanced and true to type phenotype.

This young sire has a strong and correct frame and his first (2 year) fleece weighed in at 6.64kg and his blanket weighed 3.84kg.

The fleece this male is growing exhibitis great density, uniformity of both colour and micron and he has a lustre to die for, which is to be expected due to his well above average density. Cadbury Junior is a very affordable and low risk sire that is extremely well bred, halter trained and has an easy to handle temperament, not to mention he has been highly decorated in the show ring.