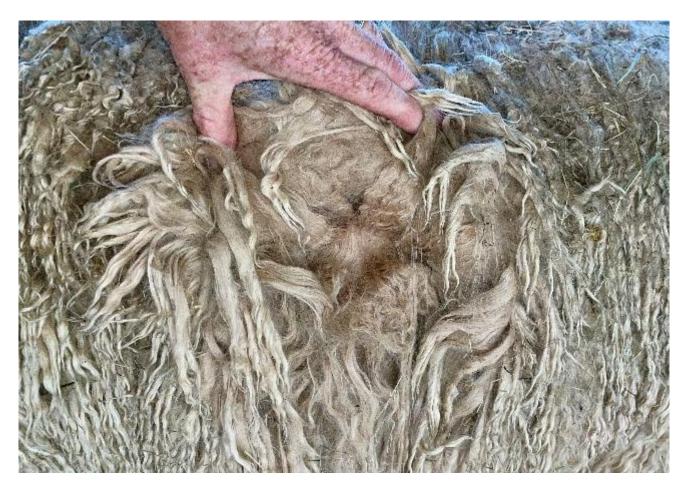

## Fleece: (2nd)

19.70µ SD 4.50µ CV 22.70% Yield 6.64 Kg/Year

(taken on 14th June 2022 at 2 Years of age)

He started working in 2022 and now has cria on the ground that are healthy and display a very advanced and true to type phenotype.

This young sire has a strong and correct frame and his first (2 year) fleece weighed in at 6.64kg and his blanket weighed 3.84kg.

The fleece this male is growing exhibitis great density, uniformity of both colour and micron and he has a lustre to die for, which is to be expected due to his well above average density. Cadbury Junior is a very affordable and low risk sire that is extremely well bred, halter trained and has an easy to handle temperament, not to mention he has been highly decorated in the show ring.