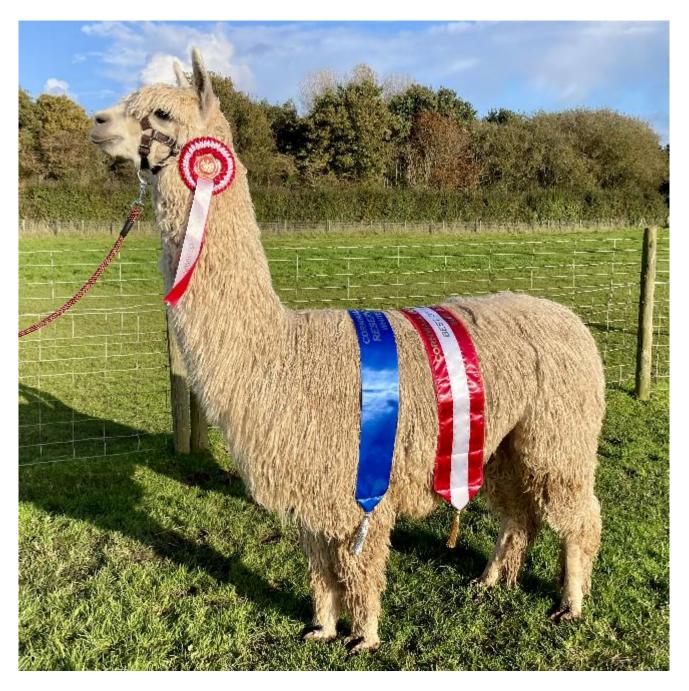

#### Prizes Won:

North Somerset Show 2022 2nd Place - Suri Intermediate Light Male Reserve Champion Suri Light Male

Cornish Fleece Show 2022 1st Place - Suri Light Fleece 12-24 Months. Score of 83.00 Reserve Champion Suri Light Fleece Best British Bred Suri

Royal Three Counties Fleece Show 2022 2nd - Suri Light Fleece 12-24 Months. Score of 81.00

South West Alpaca Group Fleece 2022 1st Suri Light Fleece 12-24 Months. Score of 81.00 Reserve Champion Suri Light Fleece