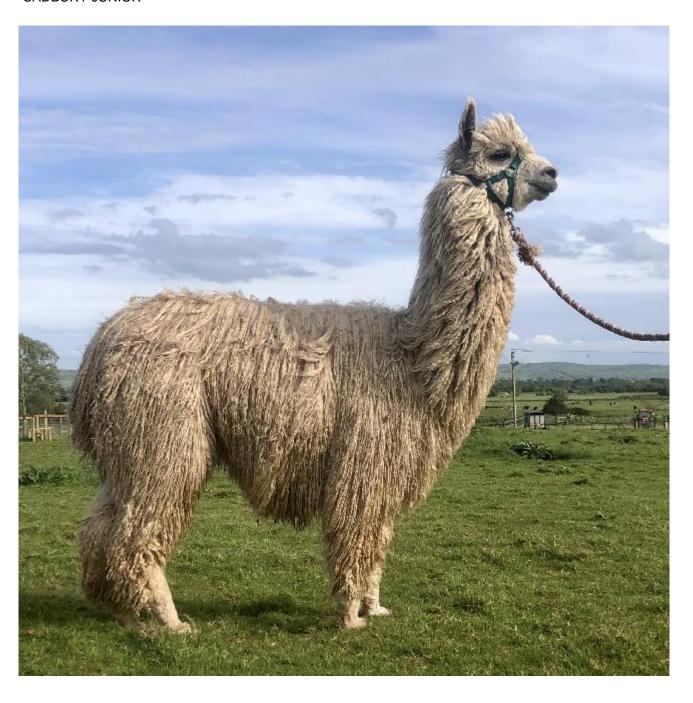

#### **Description:**

Cadbury Junior has the perfect combination of excellent conformation, matched with a highly advanced and productive fleece. He is a stunning looking male that turns heads with his commanding presence. He is everything one should expect from a stud.

He started working in 2022 and now has cria on the ground that are healthy and display a very advanced and true to type phenotype.

This young sire has a strong and correct frame and his first (2 year) fleece weighed in at 6.64kg and his blanket weighed 3.84kg.