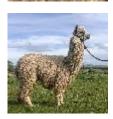

#### **Description:**

Cadbury Junior has the perfect combination of excellent conformation, matched with a highly advanced and productive fleece. He is a stunning looking male that turns heads with his commanding presence. He is everything one should expect from a stud.

He started working in 2022 and now has cria on the ground that are healthy and display a very advanced and true to type phenotype.

This young sire has a strong and correct frame and his first (2 year) fleece weighed in at 6.64kg and his blanket weighed 3.84kg.

The fleece this male is growing exhibitis great density, uniformity of both colour and micron and he has a lustre to die for, which is to be expected due to his well above average density. Cadbury Junior is a very affordable and low risk sire that is extremely well bred, halter trained and has an easy to handle temperament, not to mention he has been highly decorated in the show ring.