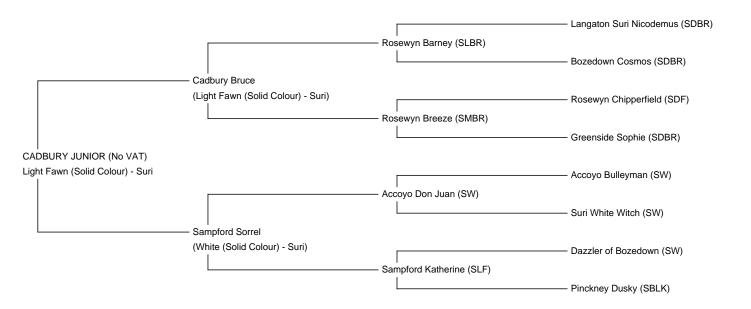

CADBURY JUNIOR (No VAT)

**Price:** £2,500.00

**Sire:** Cadbury Bruce **Dam:** Sampford Sorrel

Type: Stud Male (Proven Stud)

Breed Type: Suri

Colour: Light Fawn (Solid Colour)

Registered With: Fully registered as a breeding male with the British

Alpaca Society - UKBAS43787

Blood Lineage: Accoyo and Peruvian

Date of Birth: 5th June 2020

Fleece: (2nd)

19.70µ SD 4.50µ CV 22.70% Yield 6.64 Kg/Year

(taken on 14th June 2022 at 2 Years of age)

Fibre Testing Authority: Art of Fibre