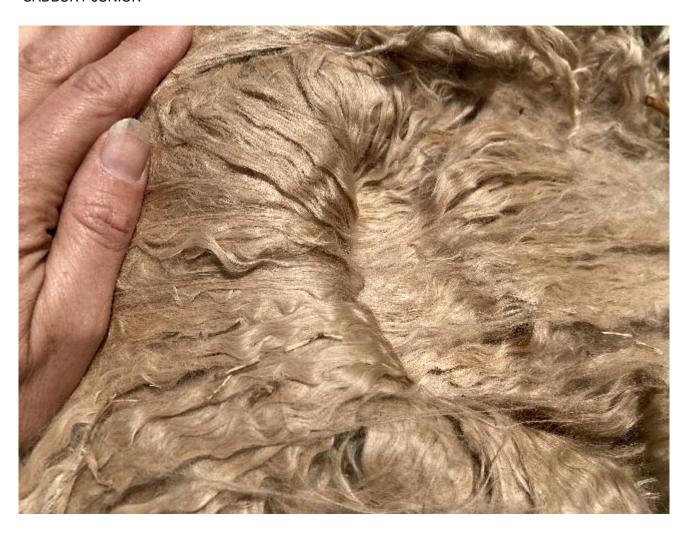

#### **Description:**

Cadbury Junior has the perfect combination of excellent conformation, matched with a highly advanced and productive fleece. He is a stunning looking male that turns heads with his commanding presence. He is everything one should expect from a stud.

The fleece this male is growing exhibitis great density, uniformity of both colour and micron and he has a lustre to die for, which is to be expected due to his well above average density. Cadbury Junior is a very affordable and low risk sire that is extremely well bred, halter trained and has an easy to handle temperament, not to mention he has been highly decorated in the show ring.