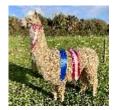

#### **Description:**

Cadbury Junior has the perfect combination of excellent conformation, matched with a highly advanced and productive fleece. He is a stunning looking male that turns heads with his commanding presence. He is everything one should expect from a stud.

#### **Prizes Won:**

North Somerset Show 2022

2nd Place - Suri Intermediate Light Male

Reserve Champion Suri Light Male

Cornish Fleece Show 2022

1st Place - Suri Light Fleece 12-24 Months. Score of 83.00

Reserve Champion Suri Light Fleece

Best British Bred Suri

Royal Three Counties Fleece Show 2022

2nd - Suri Light Fleece 12-24 Months. Score of 81.00

South West Alpaca Group Fleece 2022

1st Suri Light Fleece 12-24 Months. Score of 81.00

Reserve Champion Suri Light Fleece