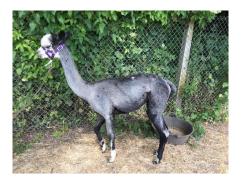

## **Description:**

For Sale: Hensting Lavender - Stunning Tuxedo Grey Alpaca with Excellent Breeding Pedigree

Introducing Hensting Lavender, a truly remarkable alpaca with extraordinary qualities that make her an exciting addition to any breeding program or fleece production operation. Donning a magnificent texedo grey fleece, Hensting Lavender stands out as a truly exceptional gem in the alpaca industry, as this color is still relatively rare.

In addition to her exceptional genetic makeup, Hensting Lavender boasts remarkable confirmation that sets her apart from the rest. She possesses a beautifully balanced frame, with a strong, sturdy build and perfect proportions. Her regal presence and graceful stance make her a true showstopper in any crowd.