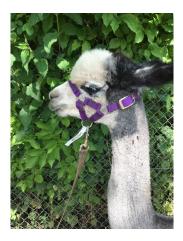

## **Description:**

For Sale: Hensting Lavender - Stunning Tuxedo Grey Alpaca with Excellent Breeding Pedigree

Introducing Hensting Lavender, a truly remarkable alpaca with extraordinary qualities that make her an exciting addition to any breeding program or fleece production operation. Donning a magnificent texedo grey fleece, Hensting Lavender stands out as a truly exceptional gem in the alpaca industry, as this color is still relatively rare.

In addition to her exceptional genetic makeup, Hensting Lavender boasts remarkable confirmation that sets her apart from the rest. She possesses a beautifully balanced frame, with a strong, sturdy build and perfect proportions. Her regal presence and graceful stance make her a true showstopper in any crowd.

## Hensting Lavender Head

Hensting Lavender Head