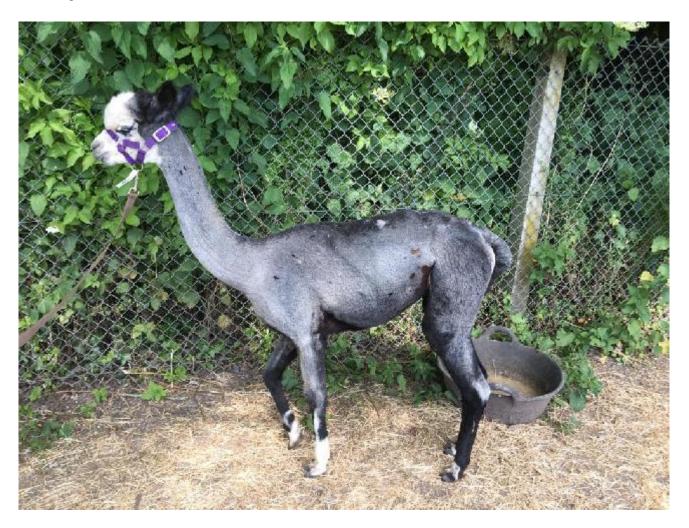

## **Description:**

For Sale: Hensting Lavender - Stunning Tuxedo Grey Alpaca with Excellent Breeding Pedigree

Introducing Hensting Lavender, a truly remarkable alpaca with extraordinary qualities that make her an exciting addition to any breeding program or fleece production operation. Donning a magnificent texedo grey fleece, Hensting Lavender stands out as a truly exceptional gem in the alpaca industry, as this color is still relatively rare.

In addition to her exceptional genetic makeup, Hensting Lavender boasts remarkable confirmation that sets her apart from the rest. She possesses a beautifully balanced frame, with a strong, sturdy build and perfect proportions. Her regal presence and graceful stance make her a true showstopper in any crowd.

Furthermore, Hensting Lavender has been expertly halter trained and showcases a gentle and affectionate disposition. She is a pleasure to handle and will easily adapt to any farm or herd environment.

Overall, Hensting Lavender is a rare and exceptional alpaca, combining the elusive tuxedo grey fleece with a highly desirable breeding potential. Whether you are a breeder searching for the next generation of greys or a fibre enthusiast looking for an alpaca that stands out among the crowd, Hensting Lavender is the perfect choice. Don't miss out on the opportunity to welcome this extraordinary alpaca into your life and breeding program. Contact us today to bring the beauty and potential of Hensting Lavender to your farm.