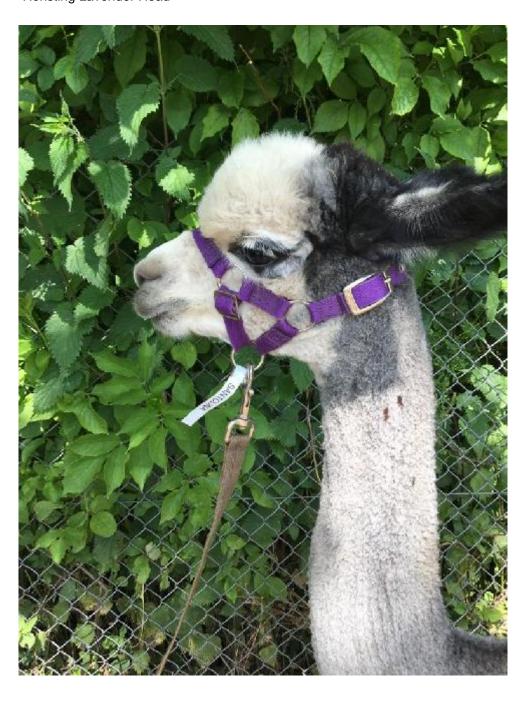

## **Description:**

For Sale: Hensting Lavender - Stunning Tuxedo Grey Alpaca with Excellent Breeding Pedigree

Introducing Hensting Lavender, a truly remarkable alpaca with extraordinary qualities that make her an exciting addition to any breeding program or fleece production operation. Donning a magnificent texedo grey fleece, Hensting Lavender stands out as a truly exceptional gem in the alpaca industry, as this color is still relatively rare.

In addition to her exceptional genetic makeup, Hensting Lavender boasts remarkable confirmation that sets her apart from the rest. She possesses a beautifully balanced frame, with a strong, sturdy build and perfect proportions. Her regal presence and graceful stance make her a true showstopper in any crowd.

## Hensting Lavender Head