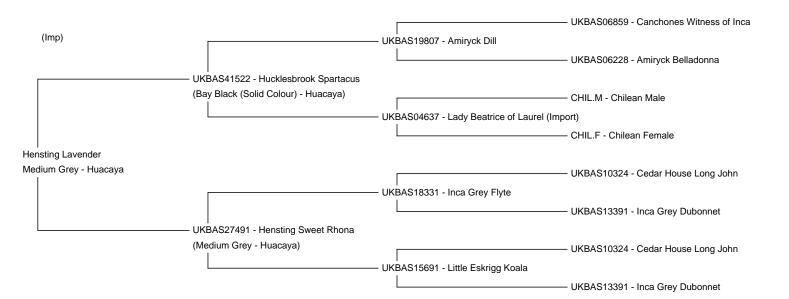

**Hensting Lavender** 

**Price:** £4,500.00 (excl VAT)

**Sire:** UKBAS41522 - Hucklesbrook Spartacus **Dam:** UKBAS27491 - Hensting Sweet Rhona

Type: Female

Breed Type: Huacaya
Colour: Medium Grey

Registered With: Registration Number: UKBAS43679

Let's take a closer look at Hensting Lavender's impeccable lineage. Her sire, UKBAS41522 - Hucklesbrook Spartacus, is widely regarded as an outstanding stud. With an impressive show record and remarkable fleece characteristics, Spartacus has proven time and again his ability to produce exceptional progeny. With such a prestigious father, it is no wonder that Hensting Lavender showcases superb qualities from head to toe.

Hensting Sweet Rohnas, Lavender's dam, comes from a line of multi-show winners, including the renowned Inca grey flight. This winning heritage lends an air of distinction to Hensting Lavender, ensuring that she carries the legacy of excellence forward.