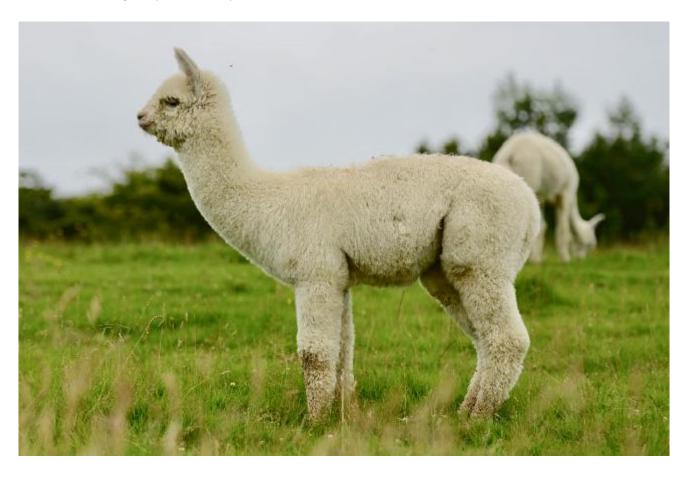

Anzahl geborener Crias dieser Stute: 4

Alpaka Foto 1

Astrea's cria this year (not included)