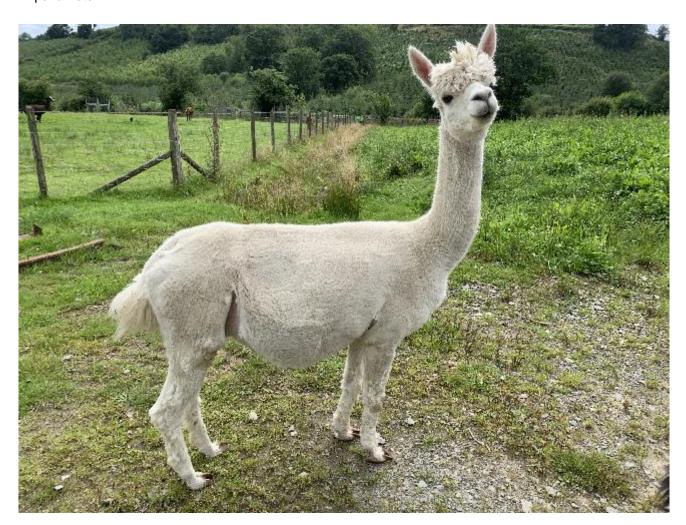

Thistledo Astraea

Vater: Abinger Caramel

Mutter: Willowmead Seraphim **Typ:** Trächtige Stute (Trächtig)

Rasse: Huacaya

Farbe: Weiss (Reinfarbig)

Registriert mit: UKBAS31517 Geburtsdatum: 23/08/2013

## Beschreibung:

Astrea is a fantastic healthy girl, she holds her weight incredibly and needs very little supplementary feed to maintain weight. She is a fantastic mum and has given us some beautiful cria with correct conformation and some very nice fleece. Corinth her current cria at foot is very special. He is very sweet and friendly and has a wonderful head and frame. He is a very big, strong boy and has the softest and finest fleece I have felt.