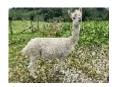

Thistledo Astraea

Vater: Abinger Caramel

Mutter: Willowmead Seraphim **Typ:** Trächtige Stute (Trächtig)

Rasse: Huacaya

Farbe: Weiss (Reinfarbig)

Registriert mit: UKBAS31517 Geburtsdatum: 23/08/2013

## Beschreibung:

Astrea is a fantastic healthy girl, she holds her weight incredibly and needs very little supplementary feed to maintain weight. She is a fantastic mum and has given us some beautiful cria with correct conformation and some very nice fleece. Corinth her current cria at foot is very special. He is very sweet and friendly and has a wonderful head and frame. He is a very big, strong boy and has the softest and finest fleece I have felt.