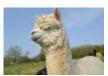

Thistledo Astraea

Vater: Abinger Caramel

Mutter: Willowmead Seraphim **Typ:** Trächtige Stute (Trächtig)

Rasse: Huacaya

Farbe: Weiss (Reinfarbig)

Registriert mit: UKBAS31517 Geburtsdatum: 23/08/2013

## Beschreibung:

Astrea is a fantastic healthy girl, she holds her weight incredibly and needs very little supplementary feed to maintain weight. She is a fantastic mum and has given us some beautiful cria with correct conformation and some very nice fleece. Corinth her current cria at foot is very special. He is very sweet and friendly and has a wonderful head and frame. He is a very big, strong boy and has the softest and finest fleece I have felt.