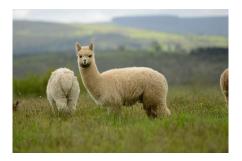

**Epoch Sable** 

**Price:** £1,500.00 (excl VAT)

Sire: Bozedown Elector

Dam: Folly Esme

Type: Female

**Breed Type:** Huacaya

**Colour:** Light Fawn

Registered With: UKBAS42136

## **Description:**

Sable is a pretty girl with a lovely soft-handling fleece. We looked at her fleece on an assessment course and the tutor really liked it, said it was fine, uniform and very low on guard hair. She has correct conformation and a very well-known grey sire, Bozedown Elector. Sable should produce some really beautiful cria in the future. She would be ready to breed next year. She is a very gentle girl, very unassuming and not pushy at all. You would need to make sure she was getting her fair share of feed, as she tends to get pushed off by the more bolshy ones!