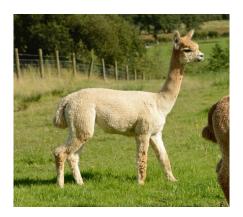

**Epoch Sable** 

**Price:** £1,500.00 (excl VAT)

Sire: Bozedown Elector

Dam: Folly Esme

Type: Female

**Breed Type:** Huacaya

**Colour:** Light Fawn

Registered With: UKBAS42136

## **Description:**

Sable is a pretty girl with a lovely soft-handling fleece. We looked at her fleece on an assessment course and the tutor really liked it, said it was fine, uniform and very low on guard hair. She has correct conformation and a very well-known grey sire, Bozedown Elector. Sable should produce some really beautiful cria in the future. She would be ready to breed next year. She is a very gentle girl, very unassuming and not pushy at all. You would need to make sure she was getting her fair share of feed, as she tends to get pushed off by the more bolshy ones!

## Alpaca Photo 1

Alpaca Photo 2

Alpaca Photo 3