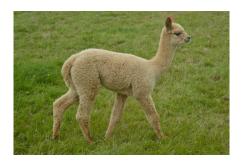

**Epoch Sable** 

**Price:** £1,500.00 (excl VAT)

Sire: Bozedown Elector

Dam: Folly Esme

Type: Female

**Breed Type:** Huacaya

**Colour:** Light Fawn

Registered With: UKBAS42136

## **Description:**

Sable is a pretty girl with a lovely soft-handling fleece. We looked at her fleece on an assessment course and the tutor really liked it, said it was fine, uniform and very low on guard hair. She has correct conformation and a very well-known grey sire, Bozedown Elector. Sable should produce some really beautiful cria in the future. She would be ready to breed next year. She is a very gentle girl, very unassuming and not pushy at all. You would need to make sure she was getting her fair share of feed, as she tends to get pushed off by the more bolshy ones!

## Alpaca Photo 1

Alpaca Photo 2

Alpaca Photo 3