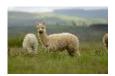

**Epoch Sable** 

**Price:** £1,500.00 (excl VAT)

Sire: Bozedown Elector

Dam: Folly Esme

Type: Female

**Breed Type:** Huacaya

**Colour:** Light Fawn

Registered With: UKBAS42136

## **Description:**

Sable is a pretty girl with a lovely soft-handling fleece. We looked at her fleece on an assessment course and the tutor really liked it, said it was fine, uniform and very low on guard hair. She has correct conformation and a very well-known grey sire, Bozedown Elector. Sable should produce some really beautiful cria in the future. She would be ready to breed next year. She is a very gentle girl, very unassuming and not pushy at all. You would need to make sure she was getting her fair share of feed, as she tends to get pushed off by the more bolshy ones!