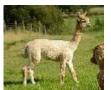

**Epoch Sable** 

**Price:** £1,500.00 (excl VAT)

Sire: Bozedown Elector

Dam: Folly Esme

Type: Female

**Breed Type:** Huacaya

**Colour:** Light Fawn

Registered With: UKBAS42136

## **Description:**

Sable is a pretty girl with a lovely soft-handling fleece. We looked at her fleece on an assessment course and the tutor really liked it, said it was fine, uniform and very low on guard hair. She has correct conformation and a very well-known grey sire, Bozedown Elector. Sable should produce some really beautiful cria in the future. She would be ready to breed next year. She is a very gentle girl, very unassuming and not pushy at all. You would need to make sure she was getting her fair share of feed, as she tends to get pushed off by the more bolshy ones!