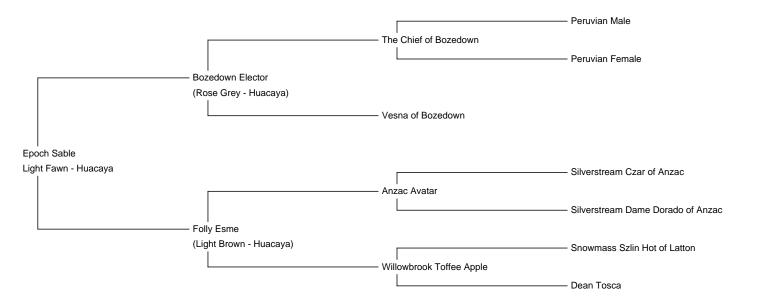

**Epoch Sable** 

**Price:** £1,500.00 (excl VAT)

Sire: Bozedown Elector

Dam: Folly Esme

Type: Female

**Breed Type:** Huacaya

**Colour:** Light Fawn

Registered With: UKBAS42136

## **Description:**

Sable is a pretty girl with a lovely soft-handling fleece. We looked at her fleece on an assessment course and the tutor really liked it, said it was fine, uniform and very low on guard hair. She has correct conformation and a very well-known grey sire, Bozedown Elector. Sable should produce some really beautiful cria in the future. She would be ready to breed next year. She is a very gentle girl, very unassuming and not pushy at all. You would need to make sure she was getting her fair share of feed, as she tends to get pushed off by the more bolshy ones!

Her Dam has a really dense fleece with a lovely crimp, which comes from her outstanding pedigree.

She is healthy, easy to handle and would be a fabulous addition to a herd.

Please contact me for more information as the Alpacas that we have available is constantly changing. If you are wanting to create a group discounts are available and if you wish to start a breeding program we also have some stunning herd sires for sale as stud males with top prize-winning genetics and a real range of colours. - currently; Grey, Multi, Appaloosa, Black and mid-fawn.