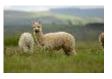

Epoch Sable Price: £1,500.00 (excl VAT) Sire: Bozedown Elector Dam: Folly Esme Type: Female Breed Type: Huacaya Colour: Light Fawn Registered With: UKBAS42136 Date of Birth: 21st June 2022

## **Description:**

Sable is a pretty girl with a lovely soft-handling fleece. We looked at her fleece on an assessment course and the tutor really liked it, said it was fine, uniform and very low on guard hair. She has correct conformation and a very well-known grey sire, Bozedown Elector. Sable should produce some really beautiful cria in the future. She would be ready to breed next year. She is a very gentle girl, very unassuming and not pushy at all. You would need to make sure she was getting her fair share of feed, as she tends to get pushed off by the more bolshy ones!