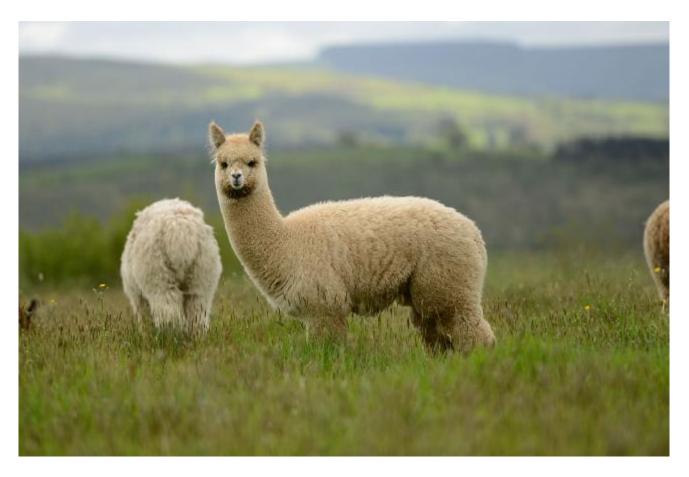

Epoch Sable Price: £1,500.00 (excl VAT) Sire: Bozedown Elector Dam: Folly Esme Type: Female Breed Type: Huacaya Colour: Light Fawn Registered With: UKBAS42136 Date of Birth: 21st June 2022

## **Description:**

Sable is a pretty girl with a lovely soft-handling fleece. We looked at her fleece on an assessment course and the tutor really liked it, said it was fine, uniform and very low on guard hair. She has correct conformation and a very well-known grey sire, Bozedown Elector. Sable should produce some really beautiful cria in the future. She would be ready to breed next year. She is a very gentle girl, very unassuming and not pushy at all. You would need to make sure she was getting her fair share of feed, as she tends to get pushed off by the more bolshy ones!