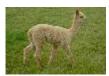

Epoch Sable Price: £1,500.00 (excl VAT) Sire: Bozedown Elector Dam: Folly Esme Type: Female Breed Type: Huacaya Colour: Light Fawn Registered With: UKBAS42136 Date of Birth: 21st June 2022

## **Description:**

Sable is a pretty girl with a lovely soft-handling fleece. We looked at her fleece on an assessment course and the tutor really liked it, said it was fine, uniform and very low on guard hair. She has correct conformation and a very well-known grey sire, Bozedown Elector. Sable should produce some really beautiful cria in the future. She would be ready to breed next year. She is a very gentle girl, very unassuming and not pushy at all. You would need to make sure she was getting her fair share of feed, as she tends to get pushed off by the more bolshy ones!