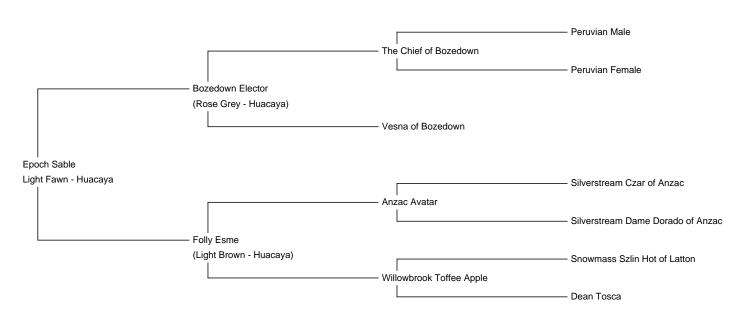

Epoch Sable Price: £1,500.00 (excl VAT) Sire: Bozedown Elector Dam: Folly Esme Type: Female Breed Type: Huacaya Colour: Light Fawn Registered With: UKBAS42136 Date of Birth: 21st June 2022

## **Description:**

Sable is a pretty girl with a lovely soft-handling fleece. We looked at her fleece on an assessment course and the tutor really liked it, said it was fine, uniform and very low on guard hair. She has correct conformation and a very well-known grey sire, Bozedown Elector. Sable should produce some really beautiful cria in the future. She would be ready to breed next year. She is a very gentle girl, very unassuming and not pushy at all. You would need to make sure she was getting her fair share of feed, as she tends to get pushed off by the more bolshy ones!

Her Dam has a really dense fleece with a lovely crimp, which comes from her outstanding pedigree.

She is healthy, easy to handle and would be a fabulous addition to a herd.

Please contact me for more information as the Alpacas that we have available is constantly changing. If you are wanting to create a group discounts are available and if you wish to start a breeding program we also have some stunning herd sires for sale as stud males with top prize-winning genetics and a real range of colours. - currently; Grey, Multi, Appaloosa, Black and mid-fawn.