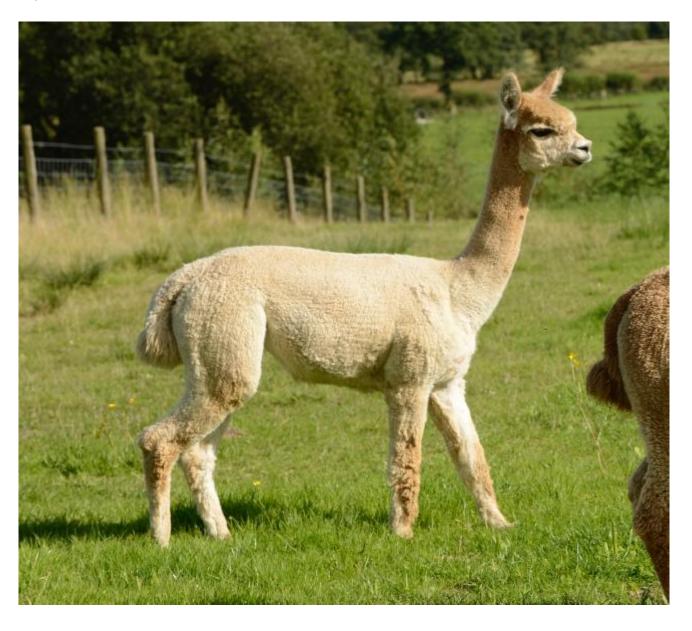

Epoch Sable Price: £1,500.00 (excl VAT) Sire: Bozedown Elector Dam: Folly Esme Type: Female Breed Type: Huacaya Colour: Light Fawn Registered With: UKBAS42136 Date of Birth: 21st June 2022

## **Description:**

Sable is a pretty girl with a lovely soft-handling fleece. We looked at her fleece on an assessment course and the tutor really liked it, said it was fine, uniform and very low on guard hair. She has correct conformation and a very well-known grey sire, Bozedown Elector. Sable should produce some really beautiful cria in the future. She would be ready to breed next year. She is a very gentle girl, very unassuming and not pushy at all. You would need to make sure she was getting her fair share of feed, as she tends to get pushed off by the more bolshy ones!