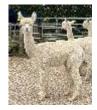

A461 Bozedown Double Jeopardy Price: £350.00 (excl VAT)

Sire: Generation Now

Dam: A132 Bozedown Emerald

Type: Wether

Breed Type: Huacaya

Colour: White (Solid Colour)

Registered With: British Alpaca Society

Blood Lineage: Pure Peruvian Date of Birth: 18th June 2022

A461 Bozedown Double Jeopardy
White (Solid Colour) - Huacaya

White (Solid Colour) - Huacaya

A132 Bozedown Emerald
(White (Solid Colour) - Huacaya)

Fleece: (1st)

16.50μ SD 4.10μ CV 24.70% % Over 30 Microns(μ) 0.00%

## **Description:**

Double Jeopardy will make a great pet along with producing a lovely soft usuable fleece. His fleece is bright, fine and pretty uniform in micron. The comment on my evaluation of is, I wish he was a girl! Which means he has potential but unfortunately does not reach the very high standard I have set for males that become studs on our farm