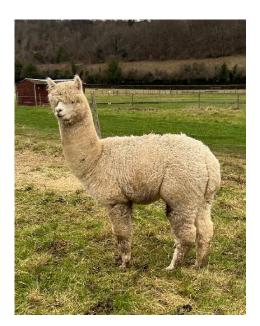

British Alpaca Society

Blood Lineage: Pure Peruvian Date of Birth: 18th June 2022

A461 Bozedown Double Jeopardy
White (Solid Colour) - Huacaya

White (Solid Colour) - Huacaya

A132 Bozedown Emerald
(White (Solid Colour) - Huacaya)

Fleece: (1st)

16.50μ SD 4.10μ CV 24.70% % Over 30 Microns(μ) 0.00%

(taken on 5th May 2023 at 11 Months of age)

Fibre Testing Authority: Art of Fibre

## **Description:**

Double Jeopardy will make a great pet along with producing a lovely soft usuable fleece. His fleece is bright, fine and pretty uniform in micron. The comment on my evaluation of is, I wish he was a girl! Which means he has potential but unfortunately does not reach the very high standard I have set for males that become studs on our farm

## A461 Boz Double Jeopardy



## Alpaca Photo 2