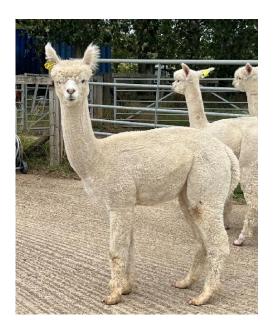

ur)

Registered With: British Alpaca Society

Blood Lineage: Pure Peruvian Date of Birth: 18th June 2022

A461 Bozedown Double Jeopardy
White (Solid Colour) - Huacaya

White (Solid Colour) - Huacaya

A132 Bozedown Emerald
(White (Solid Colour) - Huacaya)

Fleece: (1st)

16.50μ SD 4.10μ CV 24.70% % Over 30 Microns(μ) 0.00%

(taken on 5th May 2023 at 11 Months of age)

Fibre Testing Authority: Art of Fibre

## **Description:**

Double Jeopardy will make a great pet along with producing a lovely soft usuable fleece. His fleece is bright, fine and pretty uniform in micron. The comment on my evaluation of is, I wish he was a girl! Which means he has potential but unfortunately does not reach the very high standard I have set for males that become studs on our farm

## A461 Boz Double Jeopardy



## Alpaca Photo 2