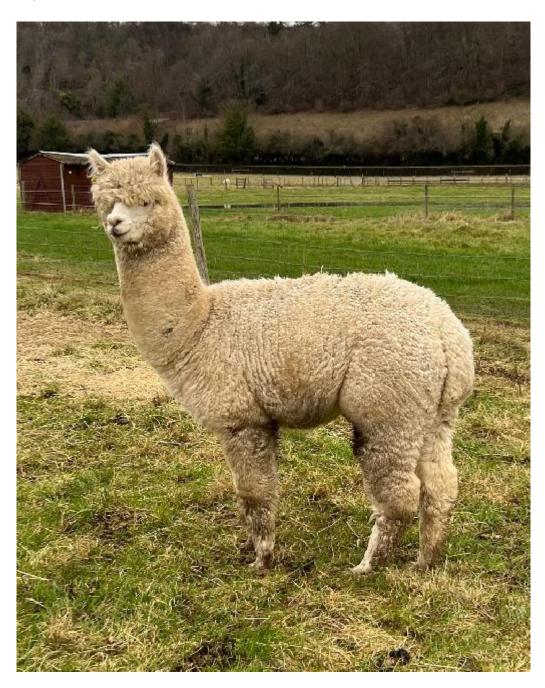

A461 Bozedown Double Jeopardy Price: £350.00 (excl VAT) Sire: Generation Now Dam: A132 Bozedown Emerald Type: Wether Breed Type: Huacaya Colour: White (Solid Colour) Registered With: British Alpaca Society Blood Lineage: Pure Peruvian Date of Birth: 18th June 2022

## **Description:**

Double Jeopardy will make a great pet along with producing a lovely soft usuable fleece. His fleece is bright, fine and pretty uniform in micron. The comment on my evaluation of is, I wish he was a girl! Which means he has potential but unfortunately does not reach the very high standard I have set for males that become studs on our farm