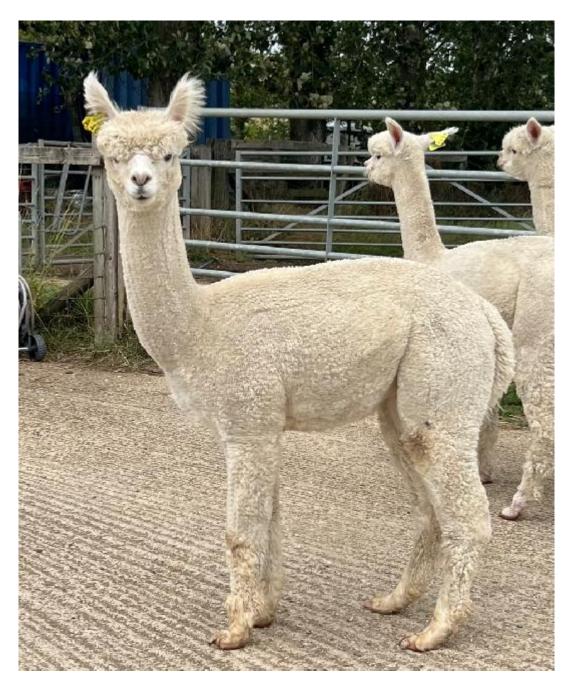

A461 Bozedown Double Jeopardy Price: £350.00 (excl VAT) Sire: Generation Now Dam: A132 Bozedown Emerald Type: Wether Breed Type: Huacaya Colour: White (Solid Colour) Registered With: British Alpaca Society Blood Lineage: Pure Peruvian Date of Birth: 18th June 2022

## **Description:**

Double Jeopardy will make a great pet along with producing a lovely soft usuable fleece. His fleece is bright, fine and pretty uniform in micron. The comment on my evaluation of is, I wish he was a girl! Which means he has potential but unfortunately does not reach the very high standard I have set for males that become studs on our farm